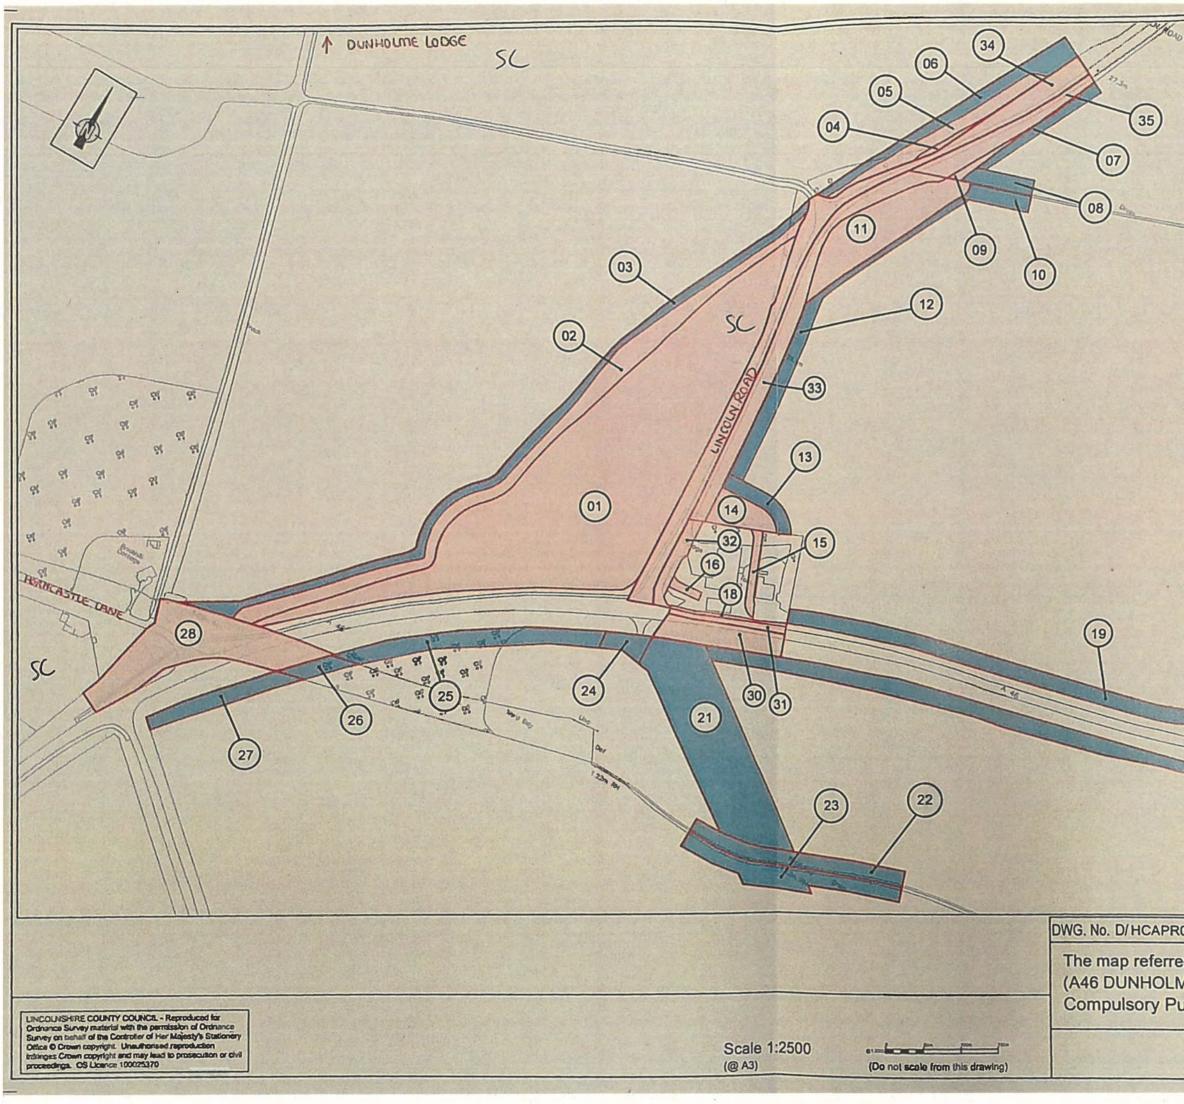

- Subject to the provisions of this order, the acquiring authority is under sections 239, 240, 246, 250 and 260 of the Highways Act 1980 hereby authorised to purchase compulsorily the land and the new rights over land described in paragraph 2 for the purposes of:-
  - The widening and improvement of highways maintainable at public expense known as Lincoln Road, and the A46 Welton Road, Dunholme in West Lindsey District in the County of Lincoln;
  - (ii) The improvement of existing highways in the vicinity of the routes of the above mentioned highways in pursuance of the Lincolnshire County Council (A46 Dunholme and Welton Junction)(Classified Road)(Side Roads) Order 2019;
  - (iii) The construction of a roundabout;
  - (iv) The construction of highways to connect to the above mentioned highway within the existing road system at the junction of Lincoln Road and the A46 Welton Road, Dunholme;
  - (v) The provision of new means of access to premises in pursuance of the Lincolnshire County Council (A46 Dunholme and Welton Junction)(Classified Road) (Side Roads) Order 2019;
  - (vi) The diversion of watercourses and the carrying out of other works on watercourses in connection with the construction and improvement of highways as aforesaid;
  - (vii) The use of land in connection with the construction and improvement of highways and the provision of new means of access to the premises and the carrying out of works authorised under the Lincolnshire County Council (A46 Dunholme and Welton Junction)(Classified Road)(Side Roads) Order 2019; and
  - (viii) Mitigating the adverse effects with the existence or use of the highways proposed to be constructed or improved will have on the surroundings thereof.
  - (1) The land authorised to be purchased compulsorily under this order is the land described in the Schedule and delineated and shown coloured pink on a map prepared in duplicate, sealed with the Common Seal of the acquiring authority and marked "The map referred to in the Lincolnshire County Council (A46 Dunholme and Welton Junction) Compulsory Purchase Order 2019". One duplicate map is deposited in the offices of the acquiring

authority and the other deposited in the offices of the Secretary of State for Transport.

(2) The rights to be acquired compulsorily over land under this order are described in the Schedule and the land is shown blue on the said map.

## Table 1

| Num<br>ber<br>on | Extent, description and situation of the land (2)                                                                                                                                                                                                                                                                                                                                                                                                                                                                                                                                     | Qualifying perso<br>Acquisition of Lan<br>(3)                                                                                                                | id Act 1981 – I                  | Name and Ad                                                                                                                              | dress     |
|------------------|---------------------------------------------------------------------------------------------------------------------------------------------------------------------------------------------------------------------------------------------------------------------------------------------------------------------------------------------------------------------------------------------------------------------------------------------------------------------------------------------------------------------------------------------------------------------------------------|--------------------------------------------------------------------------------------------------------------------------------------------------------------|----------------------------------|------------------------------------------------------------------------------------------------------------------------------------------|-----------|
| Map<br>(1)       |                                                                                                                                                                                                                                                                                                                                                                                                                                                                                                                                                                                       | Owners or<br>reputed owners                                                                                                                                  | Lessees or<br>reputed<br>lessees | Tenants or<br>reputed<br>tenants<br>(other<br>than<br>lessees)                                                                           | Occupiers |
| In Dur           | nholme Parish in the District of W                                                                                                                                                                                                                                                                                                                                                                                                                                                                                                                                                    | est Lindsey                                                                                                                                                  |                                  |                                                                                                                                          |           |
| 01               | All interests in 20,740 square<br>metres of arable land, forming<br>part of Dunholme Lodge,<br>Dunholme located on the<br>western side of Lincoln Road<br>and the northern side of the A46<br>Welton Road.                                                                                                                                                                                                                                                                                                                                                                            | Hugh Donald<br>Wykes of<br>Dunholme Lodge,<br>Dunholme,<br>Lincoln LN2 3QA<br>and Brian David<br>Wykes of Field<br>House, Lincoln<br>Road, Welton<br>LN2 3PZ | -                                | Harry<br>Willows<br>and Steven<br>Skinner<br>trading as<br>Harry<br>Willows of<br>Cliff Farm,<br>South<br>Carlton,<br>Lincoln<br>LN1 2RW | Tenant    |
| 02               | All interests in 3,949 square<br>metres of arable land, forming<br>part of Dunholme Lodge,<br>Dunholme located on the<br>western side of Lincoln Road<br>and the northern side of the A46<br>Welton Road.                                                                                                                                                                                                                                                                                                                                                                             | Hugh Donald<br>Wykes of<br>Dunholme Lodge,<br>Dunholme,<br>Lincoln LN2 3QA<br>and Brian David<br>Wykes of Field<br>House, Lincoln<br>Road, Welton<br>LN2 3PZ |                                  | Harry<br>Willows<br>and Steven<br>Skinner<br>trading as<br>Harry<br>Willows of<br>Cliff Farm,<br>South<br>Carlton,<br>Lincoln<br>LN1 2RW | Tenant    |
| 03               | <ul> <li>(a) All necessary rights to construct a ditch and headwalls including alterations to the water course;</li> <li>(b) A temporary right of way including workmen, construction equipment, plant, machinery, apparatus and materials, to enter and remain upon the land at all time for the duration of the works for the purposes of undertaking works to construct the ditch and headwalls including any necessary works to the water course in the 2,735 square metres of arable land;</li> <li>(c) A right for the temporary storage of arisings from the works;</li> </ul> | Hugh Donald<br>Wykes of<br>Dunholme Lodge,<br>Dunholme,<br>Lincoln LN2 3QA<br>and Brian David<br>Wykes of Field<br>House, Lincoln<br>Road, Welton<br>LN2 3PZ | -                                | Harry<br>Willows<br>and Steven<br>Skinner<br>trading as<br>Harry<br>Willows of<br>Cliff Farm,<br>South<br>Carlton,<br>Lincoln<br>LN1 2RW | Tenant    |

| Num<br>ber<br>on | Extent, description and situation of the land (2)                                                                                                                                                                                                                                                                                                                                                                                                                                                                                                                                                                                                                   | Qualifying perso<br>Acquisition of Lan<br>(3)                                                                                                                 | id Act 1981 - I                  | Name and Ad                                                                                                                              | dress     |
|------------------|---------------------------------------------------------------------------------------------------------------------------------------------------------------------------------------------------------------------------------------------------------------------------------------------------------------------------------------------------------------------------------------------------------------------------------------------------------------------------------------------------------------------------------------------------------------------------------------------------------------------------------------------------------------------|---------------------------------------------------------------------------------------------------------------------------------------------------------------|----------------------------------|------------------------------------------------------------------------------------------------------------------------------------------|-----------|
| Map<br>(1)       |                                                                                                                                                                                                                                                                                                                                                                                                                                                                                                                                                                                                                                                                     | Owners or<br>reputed owners                                                                                                                                   | Lessees or<br>reputed<br>lessees | Tenants or<br>reputed<br>tenants<br>(other<br>than<br>lessees)                                                                           | Occupiers |
| 3                | repair, maintain and renew<br>the works.<br>in 2,735 square metres of arable<br>land forming part of Dunholme<br>Lodge, Dunholme located on the<br>western side of Lincoln Road.                                                                                                                                                                                                                                                                                                                                                                                                                                                                                    |                                                                                                                                                               |                                  |                                                                                                                                          |           |
| .,               | All interests in 125 square<br>metres of arable land, forming<br>part of Dunholme Lodge,<br>Dunholme located on the<br>western side of Lincoln Road.                                                                                                                                                                                                                                                                                                                                                                                                                                                                                                                | Hugh Donald<br>Wykes of<br>Dunholme Lodge,<br>Dunholme,<br>Lincoln LN2 3QA<br>and Brian David<br>Wykes of Field<br>House, Lincoln<br>Road, Welton<br>LN2 3PZ  |                                  | Harry<br>Willows<br>and Steven<br>Skinner<br>trading as<br>Harry<br>Willows of<br>Cliff Farm,<br>South<br>Carlton,<br>Lincoln<br>LN1 2RW | Tenant    |
| 05               | All interests in 1,086 square<br>metres of arable land, forming<br>part of Dunholme Lodge,<br>Dunholme located on the<br>western side of Lincoln Road.                                                                                                                                                                                                                                                                                                                                                                                                                                                                                                              | Hugh Donald<br>Wykes of<br>Dunholme Lodge,<br>Dunholme,<br>Lincoln LN2 3QA<br>and Brian David<br>Wykes of Field<br>House, Lincoln<br>Road, Welton<br>LN2 3PZ  | -                                | Harry<br>Willows<br>and Steven<br>Skinner<br>trading as<br>Harry<br>Willows of<br>Cliff Farm,<br>South<br>Carlton,<br>Lincoln<br>LN1 2RW | Tenant    |
| 06               | <ul> <li>(a) All necessary rights to construct a ditch and headwalls including alterations to the water course;</li> <li>(b) A temporary right of way including workmen, construction equipment, plant, machinery, apparatus and materials, to enter and remain upon the land at all time for the duration of the works for the purposes of undertaking works to construct the ditch and headwalls including any necessary works to the water course in 1,406 square metres of arable land;</li> <li>(c) A right for the temporary storage of arisings from the works;</li> <li>(d) Thereafter a right to inspect, repair, maintain and renew the works.</li> </ul> | Hugh Donald<br>Wykes of<br>Dunholme, Lodge,<br>Dunholme,<br>Lincoln LN2 3QA<br>and Brian David<br>Wykes of Field<br>House, Lincoln<br>Road, Welton<br>LN2 3PZ | -                                | Harry<br>Willows<br>and Steven<br>Skinner<br>trading as<br>Harry<br>Willows of<br>Cliff Farm,<br>South<br>Carlton,<br>Lincoln<br>LN1 2RW | Tenant    |

| Num<br>ber<br>on | Extent, description and situation of the land (2)                                                                                                                                                                                                                                                                                                                                                                                                  | tuation of the land Acquisition of Land Act 198                                                                                       |                                  |                                                                |              |
|------------------|----------------------------------------------------------------------------------------------------------------------------------------------------------------------------------------------------------------------------------------------------------------------------------------------------------------------------------------------------------------------------------------------------------------------------------------------------|---------------------------------------------------------------------------------------------------------------------------------------|----------------------------------|----------------------------------------------------------------|--------------|
| Мар<br>(1)       | (2)                                                                                                                                                                                                                                                                                                                                                                                                                                                | Owners or<br>reputed owners                                                                                                           | Lessees or<br>reputed<br>lessees | Tenants or<br>reputed<br>tenants<br>(other<br>than<br>lessees) | Occupiers    |
| 4                | in 1,406 square metres of<br>arable land, forming part of<br>Dunholme Lodge, Dunholme<br>located on the western side of<br>Lincoln Road.                                                                                                                                                                                                                                                                                                           |                                                                                                                                       | i.                               |                                                                | 2            |
| 07               | <ul> <li>(a) The right to drain the highway;</li> <li>(b) All necessary rights to construct the highway;</li> <li>(c) A temporary right of way including workmen, construction equipment,</li> </ul>                                                                                                                                                                                                                                               | Hugh Donald<br>Wykes and Brian<br>David Wykes of<br>Dunholme Lodge,<br>Dunholme,<br>Lincoln LN2 3QA<br>trading as GDT                 |                                  | -                                                              | Freeholders  |
| SC               | plant, machinery, apparatus<br>and materials, to enter and<br>remain upon the land at all<br>time for the duration of the<br>works for the purposes of<br>undertaking works to                                                                                                                                                                                                                                                                     | Wykes & Sons                                                                                                                          |                                  |                                                                |              |
| -                | <ul> <li>construct the highway</li> <li>(d) A right for the temporary<br/>storage of arisings from the<br/>works;</li> <li>(e) Thereafter a right to inspect,<br/>repair, maintain and renew<br/>the works.</li> <li>in 525 square metres of arable<br/>land located on the eastern side<br/>of Lincoln Road.</li> </ul>                                                                                                                           | -                                                                                                                                     |                                  |                                                                |              |
| 08               | <ul> <li>(a) All necessary rights to construct a ditch and headwalls including alterations to the water course;</li> <li>(b) A temporary right of way including workmen, construction equipment, plant, machinery, apparatus and materials, to enter and remain upon the land at all time for the duration of the works for the purposes of undertaking works to construct the ditch and headwalls including any necessary works to the</li> </ul> | Hugh Donald<br>Wykes and Brian<br>David Wykes of<br>Dunholme Lodge,<br>Dunholme,<br>Lincoln LN2 3QA<br>trading as GDT<br>Wykes & Sons |                                  |                                                                | Free holders |
|                  | <ul> <li>water course in 428 square metres land;</li> <li>(c) A right for the temporary storage of arisings from the works;</li> <li>(d) Thereafter a right to inspect, repair, maintain and renew the works.</li> <li>in 428 square metres of land being partly ditch and partly</li> </ul>                                                                                                                                                       |                                                                                                                                       |                                  |                                                                |              |

. .

| Num<br>ber<br>on | Extent, description and situation of the land (2)                                                                                                                                                                                                                                                                                                                                                                                                                                                                                                                                                                                                                                                                                                                                       | Acquisition of Land Act 1981 – Name and Address<br>(3)                                                                 |                                  |                                                                |             |  |
|------------------|-----------------------------------------------------------------------------------------------------------------------------------------------------------------------------------------------------------------------------------------------------------------------------------------------------------------------------------------------------------------------------------------------------------------------------------------------------------------------------------------------------------------------------------------------------------------------------------------------------------------------------------------------------------------------------------------------------------------------------------------------------------------------------------------|------------------------------------------------------------------------------------------------------------------------|----------------------------------|----------------------------------------------------------------|-------------|--|
| Мар<br>(1)       |                                                                                                                                                                                                                                                                                                                                                                                                                                                                                                                                                                                                                                                                                                                                                                                         | Owners or<br>reputed owners                                                                                            | Lessees or<br>reputed<br>lessees | Tenants or<br>reputed<br>tenants<br>(other<br>than<br>lessees) | Occupiers   |  |
|                  | arable land located on the                                                                                                                                                                                                                                                                                                                                                                                                                                                                                                                                                                                                                                                                                                                                                              |                                                                                                                        |                                  |                                                                |             |  |
| 09               | eastern side of Lincoln Road.<br>All interests in 195 square<br>metres of arable land located<br>on the eastern side of Lincoln<br>Road.                                                                                                                                                                                                                                                                                                                                                                                                                                                                                                                                                                                                                                                | Wykes and Brian<br>David Wykes of<br>Dunholme Lodge,<br>Dunholme,<br>Lincoln LN2 3QA<br>trading as GDT<br>Wykes & Sons | -                                | -                                                              | Freeholders |  |
| 10               | <ul> <li>(a) All necessary rights to construct a ditch and headwalls including alterations to the water course;</li> <li>(b) A temporary right of way including workmen, construction equipment, plant, machinery, apparatus and materials, to enter and remain upon the land at all time for the duration of the works for the purposes of undertaking works to construct the ditch and headwalls including any necessary works to the water course in 438 square metres of land;</li> <li>(c) A right for the temporary storage of arisings from the works;</li> <li>(d) Thereafter a right to inspect, repair, maintain and renew the works.</li> <li>in 438 square metres of land being partly ditch and partly arable land located on the eastern side of Lincoln Road.</li> </ul> | Kathleen Monica<br>Bourn of<br>Navarino, Louth<br>Road, Wragby<br>LN8 5PH                                              |                                  |                                                                | Freeholder  |  |
| 11               | All interests in 2,633 square<br>metres of arable land located<br>on the eastern side of Lincoln<br>Road.                                                                                                                                                                                                                                                                                                                                                                                                                                                                                                                                                                                                                                                                               | Kathleen Monica<br>Bourn of<br>Navarino, Louth<br>Road, Wragby<br>LN8 5PH                                              |                                  | -                                                              | Freeholder  |  |
| 12               | <ul> <li>(a) All necessary rights to construct a ditch and headwalls;</li> <li>(b) A temporary right of way including workmen, construction equipment, plant, machinery, apparatus and materials, to enter and remain upon the land at all time for the duration of the works for the purposes of</li> </ul>                                                                                                                                                                                                                                                                                                                                                                                                                                                                            | Kathleen Monica<br>Bourn of<br>Navarino, Louth<br>Road, Wragby<br>LN8 5PH                                              | -<br>F                           |                                                                | Freeholder  |  |

| Num<br>ber<br>on | Extent, description and situation of the land (2)                                                                                                                                                                                                                                                                                                                                                                                                                                                     | Qualifying perso<br>Acquisition of Lan<br>(3)                             |                                                                                                                        |                                                                |                                                       |
|------------------|-------------------------------------------------------------------------------------------------------------------------------------------------------------------------------------------------------------------------------------------------------------------------------------------------------------------------------------------------------------------------------------------------------------------------------------------------------------------------------------------------------|---------------------------------------------------------------------------|------------------------------------------------------------------------------------------------------------------------|----------------------------------------------------------------|-------------------------------------------------------|
| Мар<br>(1)       |                                                                                                                                                                                                                                                                                                                                                                                                                                                                                                       | Owners or<br>reputed owners                                               | Lessees or<br>reputed<br>lessees                                                                                       | Tenants or<br>reputed<br>tenants<br>(other<br>than<br>lessees) | Occupiers                                             |
|                  | undertaking works to<br>construct the ditch and<br>headwalls including any<br>necessary works;<br>(c) A right for the temporary<br>storage of arisings from the<br>works;<br>(d) Thereafter a right to inspect,<br>repair, maintain and renew<br>the works;<br>in 1,675 square metres of arable<br>land located on the western side<br>of Lincoln Road.                                                                                                                                               | sc                                                                        |                                                                                                                        |                                                                |                                                       |
| 13               | <ul> <li>(a) All necessary rights to construct a ditch and headwalls;</li> <li>(b) A temporary right of way including workmen, construction equipment, plant, machinery, apparatus and materials, to enter and remain upon the land at all time for the duration of the</li> </ul>                                                                                                                                                                                                                    | Kathleen Monica<br>Bourn of<br>Navarino, Louth<br>Road, Wragby<br>LN8 5PH |                                                                                                                        |                                                                | Freeholder                                            |
|                  | <ul> <li>works for the purposes of<br/>undertaking works to<br/>construct the ditch and<br/>headwalls including any<br/>necessary works;</li> <li>(c) A right for the temporary<br/>storage of arisings from the<br/>works;</li> <li>(d) Thereafter a right to inspect,<br/>repair, maintain and renew<br/>the works.</li> <li>in 557 square metres of arable<br/>land located on the eastern side<br/>of Lincoln Road and the<br/>adjacent to the northern<br/>boundary of the commercial</li> </ul> |                                                                           | 165                                                                                                                    |                                                                |                                                       |
| 14               | premises.<br>All interests in 761 square<br>metres of arable land located on<br>the eastern side of Lincoln<br>Road.                                                                                                                                                                                                                                                                                                                                                                                  | Bourn of<br>Navarino, Louth<br>Road, Wragby                               | -*                                                                                                                     | -                                                              | Freeholder                                            |
| 15               | All interests in in 313 square<br>metres of land currently used as<br>the rear yard of the commercial<br>premises located on the<br>northern side of the A46 Welton<br>Road and the eastern side of<br>Lincoln Road.                                                                                                                                                                                                                                                                                  | Reg. No<br>04126483) whose<br>registered                                  | Motor Wise<br>Vehicles<br>Limited (Co<br>Reg. No.<br>08888488)<br>whose<br>registered<br>office is<br>Lincoln<br>Road, | -                                                              | Part<br>unoccupied<br>Lessee o<br>part (Moto<br>Wise) |

.

.

| Num<br>ber<br>on | Extent, description and Qualifying persons under section<br>situation of the land (2) (3)                                                                                                                                                                                |                                                                                                                                                                   |                                                                                                                                                                                                                       |                                                                | 2)(a) of t<br>dress |
|------------------|--------------------------------------------------------------------------------------------------------------------------------------------------------------------------------------------------------------------------------------------------------------------------|-------------------------------------------------------------------------------------------------------------------------------------------------------------------|-----------------------------------------------------------------------------------------------------------------------------------------------------------------------------------------------------------------------|----------------------------------------------------------------|---------------------|
| Мар<br>(1)       |                                                                                                                                                                                                                                                                          | Owners or<br>reputed owners                                                                                                                                       | Lessees or<br>reputed<br>lessees                                                                                                                                                                                      | Tenants or<br>reputed<br>tenants<br>(other<br>than<br>lessees) | Occupiers           |
|                  |                                                                                                                                                                                                                                                                          |                                                                                                                                                                   | Dunholme,<br>Lincoln,<br>LN2 3QE.<br>Hutchinson<br>3 G UK<br>Limited (Co<br>Reg. No.<br>03885486)<br>whose<br>registered<br>address is<br>Star House,<br>20 Grenfell<br>Road,<br>Maidenhea<br>d, Berkshire<br>BL6 1EH | *                                                              |                     |
| 16               | All interests in 121 square<br>metres of land forming the<br>accessway into the commercial<br>premises located on the eastern<br>side of Lincoln Road.                                                                                                                   | Premier Housing<br>(Bradford) Ltd (Co<br>Reg. No.<br>04126483) whose<br>registered<br>address is 2<br>Princeville Road,<br>Bradford, West<br>Yorkshire BD7<br>2AR |                                                                                                                                                                                                                       |                                                                | Unoccupied          |
| 18               | All interests in 152 square<br>metres of grass verge located<br>on the western side of the A46<br>Welton Road.                                                                                                                                                           | Unknown                                                                                                                                                           | Reputed<br>lessee the<br>former<br>company<br>formerly<br>known as<br>AMS<br>Carwash<br>Ltd (Co.<br>Reg. No.<br>05735010)<br>whose<br>registered<br>address<br>was 190<br>Billet Road<br>London E17<br>5DX            |                                                                | Unoccupied          |
| 19<br>50         | <ul> <li>(a) All necessary rights to construct the highway;</li> <li>(b) A temporary right of way including workmen, construction equipment, plant, machinery, apparatus and materials, to enter and remain upon the land at all time for the duration of the</li> </ul> | Kathleen Monica<br>Bourn of<br>Navarino, Louth<br>Road, Wragby<br>LN8 5PH                                                                                         | -                                                                                                                                                                                                                     | -                                                              | Freeholder          |

.

| Num<br>ber<br>on | Extent, description and situation of the land                                                                                                                                                                                                                                                                                                                                                                                                                                                                                                                                                                                                                                         | Acquisition of Land Act 1981 – Name and Address                           |                                  |                                                                |            |  |
|------------------|---------------------------------------------------------------------------------------------------------------------------------------------------------------------------------------------------------------------------------------------------------------------------------------------------------------------------------------------------------------------------------------------------------------------------------------------------------------------------------------------------------------------------------------------------------------------------------------------------------------------------------------------------------------------------------------|---------------------------------------------------------------------------|----------------------------------|----------------------------------------------------------------|------------|--|
| on<br>Map<br>(1) | (2)                                                                                                                                                                                                                                                                                                                                                                                                                                                                                                                                                                                                                                                                                   | (3)<br>Owners or<br>reputed owners                                        | Lessees or<br>reputed<br>lessees | Tenants or<br>reputed<br>tenants<br>(other<br>than<br>lessees) | Occupiers  |  |
|                  | <ul> <li>works for the purposes of<br/>undertaking works to<br/>construct the highway;</li> <li>(c) A right for the temporary<br/>storage of arisings from the<br/>works;</li> <li>(d) Thereafter a right to inspect,<br/>repair, maintain and renew<br/>the works.</li> <li>in 3,319 square metres of arable<br/>land located on the northern<br/>side of the A46 Welton Road.</li> </ul>                                                                                                                                                                                                                                                                                            |                                                                           |                                  | 2                                                              |            |  |
| 20               | <ul> <li>(a) All necessary rights to construct a sustainable drainage system;</li> <li>(b) A temporary right of way including workmen, construction equipment, plant, machinery, apparatus and materials, to enter and remain upon the land at all time for the duration of the works for the purposes of undertaking works to construct the sustainable drainage system in 4,239 square metres of arable land;</li> <li>(c) A right for the temporary storage of arisings from the works;</li> <li>(d) Thereafter a right to inspect, repair, maintain and renew the works.</li> <li>in 4,239 square metres of arable land located on the southern side of the A46 Welton</li> </ul> | Kathleen Monica<br>Bourn of<br>Navarino, Louth<br>Road, Wragby<br>LN8 5PH |                                  |                                                                | Freeholder |  |
| 21               | <ul> <li>Road.</li> <li>(a) All necessary rights to construct a ditch and headwalls including alterations to the water course;</li> <li>(b) A temporary right of way including workmen, construction equipment, plant, machinery, apparatus and materials, to enter and remain upon the land at all time for the duration of the works for the purposes of undertaking works</li> <li>(c) A right for the temporary storage of arisings from the</li> </ul>                                                                                                                                                                                                                           | Kathleen Monica<br>Bourn of<br>Navarino, Louth<br>Road, Wragby<br>LN8 5PH | Y                                | -                                                              | Freeholder |  |

| Num<br>ber<br>on | Extent, description and situation of the land (2)                                                                                                                                                                                                                                                                                                                                                                                | Qualifying perso<br>Acquisition of Lan<br>(3)                             |                                  |                                                                |            |
|------------------|----------------------------------------------------------------------------------------------------------------------------------------------------------------------------------------------------------------------------------------------------------------------------------------------------------------------------------------------------------------------------------------------------------------------------------|---------------------------------------------------------------------------|----------------------------------|----------------------------------------------------------------|------------|
| on<br>Map<br>(1) | (2)                                                                                                                                                                                                                                                                                                                                                                                                                              | Owners or<br>reputed owners                                               | Lessees or<br>reputed<br>lessees | Tenants or<br>reputed<br>tenants<br>(other<br>than<br>lessees) | Occupiers  |
|                  | <ul> <li>(d) The right to remove the existing pipe;</li> <li>(e) The right to install a pipe up to the depth of 1 metre including the right to drain into to the riparian drain;</li> <li>(f) The right to reinstate the land above the pipe; Thereafter a right to inspect, repair, maintain and renew the works;</li> <li>in 5,783 square metres of arable land located on the southern side of the A46 Welton Road</li> </ul> |                                                                           |                                  |                                                                |            |
| 22               | <ul> <li>(a) All necessary rights to construct a ditch and headwalls including alterations to the existing riparian drain;</li> <li>(b) A temporary right of way including workmen, construction equipment,</li> </ul>                                                                                                                                                                                                           | Kathleen Monica<br>Bourn of<br>Navarino, Louth<br>Road, Wragby<br>LN8 5PH |                                  | -                                                              | Freeholder |
|                  | plant, machinery, apparatus<br>and materials, to enter and<br>remain upon the land at all<br>time for the duration of the<br>works for the purposes of<br>undertaking works to<br>construct the ditch and<br>headwalls including any<br>necessary works to the<br>existing riparian drain in<br>1,455 square metres of                                                                                                           |                                                                           |                                  | 3                                                              | н.<br>     |
|                  | <ul> <li>arable land ;</li> <li>(c) A right for the temporary storage of arisings from the works;</li> <li>(d) Thereafter a right to inspect, repair, maintain and renew</li> </ul>                                                                                                                                                                                                                                              |                                                                           |                                  | -<br>                                                          |            |
| •                | <ul> <li>the works;</li> <li>(e) The right to reinstate the land;</li> <li>in 1,455 square metres of land being part arable land and part ditch located on the southern side of the A46 Welton Road</li> </ul>                                                                                                                                                                                                                   | 14                                                                        |                                  |                                                                | 4.<br>- 1. |
| 24<br>           | <ul> <li>(a) All necessary rights to construct the highway;</li> <li>(b) A temporary right of way including workmen, construction equipment, plant, machinery, apparatus and materials, to enter and remain upon the land at all</li> </ul>                                                                                                                                                                                      | Kathleen Monica<br>Bourn of<br>Navarino, Louth<br>Road, Wragby<br>LN8 5PH |                                  |                                                                | Freeholder |

I

1

| Num<br>ber       | Extent, description and situation of the land (2)                                                                                                                                                                                                                                                                                                                         | Qualifying perso<br>Acquisition of Lan<br>(3)                             | ns under<br>id Act 1981 – I      | section 12(2<br>Name and Ad                                    | 2)(a) of th<br>dress                                        |
|------------------|---------------------------------------------------------------------------------------------------------------------------------------------------------------------------------------------------------------------------------------------------------------------------------------------------------------------------------------------------------------------------|---------------------------------------------------------------------------|----------------------------------|----------------------------------------------------------------|-------------------------------------------------------------|
| on<br>Map<br>(1) |                                                                                                                                                                                                                                                                                                                                                                           | Owners or<br>reputed owners                                               | Lessees or<br>reputed<br>lessees | Tenants or<br>reputed<br>tenants<br>(other<br>than<br>lessees) | Occupiers                                                   |
|                  | time for the duration of the<br>works for the purposes of<br>undertaking works to<br>construct the highway<br>(c) A right for the temporary<br>storage of arisings from the<br>works;<br>(d) Thereafter a right to inspect,<br>repair, maintain and renew<br>the works;<br>in 379 square metres of arable<br>land located on the southern<br>side of the A46 Welton Road. |                                                                           | *                                |                                                                |                                                             |
| 25               | <ul> <li>(a) All necessary rights to<br/>construct a ditch and<br/>headwalls including<br/>alterations to the water<br/>course;</li> <li>(b) A temporary right of way</li> </ul>                                                                                                                                                                                          | Kathleen Monica<br>Bourn of<br>Navarino, Louth<br>Road, Wragby<br>LN8 5PH | -                                | -                                                              | Freeholder                                                  |
|                  | including workmen,<br>construction equipment,<br>plant, machinery, apparatus<br>and materials, to enter and<br>remain upon the land at all<br>time for the duration of the<br>works for the purposes of<br>undertaking works to<br>construct the ditch and<br>headwalls including any<br>necessary works to the<br>water course in the 1,830<br>square metres of arable   |                                                                           | 40                               | , f                                                            |                                                             |
| -                | <ul> <li>land;</li> <li>(c) A right for the temporary storage of arisings from the works;</li> <li>(d) Thereafter a right to inspect, repair, maintain and renew the works;</li> <li>in 1,830 square metres of woodland located on the southern side of the A46 Welton Road.</li> </ul>                                                                                   |                                                                           |                                  |                                                                |                                                             |
| 30               | All interests in 1,256 square metres of the southern half width of the A46 Welton Road.                                                                                                                                                                                                                                                                                   | Kathleen Monica<br>Bourn of<br>Navarino, Louth<br>Road, Wragby<br>LN8 5PH |                                  | -                                                              | Lincolnshire<br>County<br>Council a<br>highway<br>authority |
| 31               | All interests in 313 square metres of the northern half width of Lincoln Road. ANG WELTON ROAD                                                                                                                                                                                                                                                                            | Unknown                                                                   | -                                |                                                                | Lincolnshire<br>County<br>Council a<br>highway<br>authority |
| 32               | All interests in 521 square metres of the eastern half width                                                                                                                                                                                                                                                                                                              | Premier Housing<br>(Bradford) Ltd (Co                                     | -                                | -                                                              | Lincolnshire<br>County                                      |