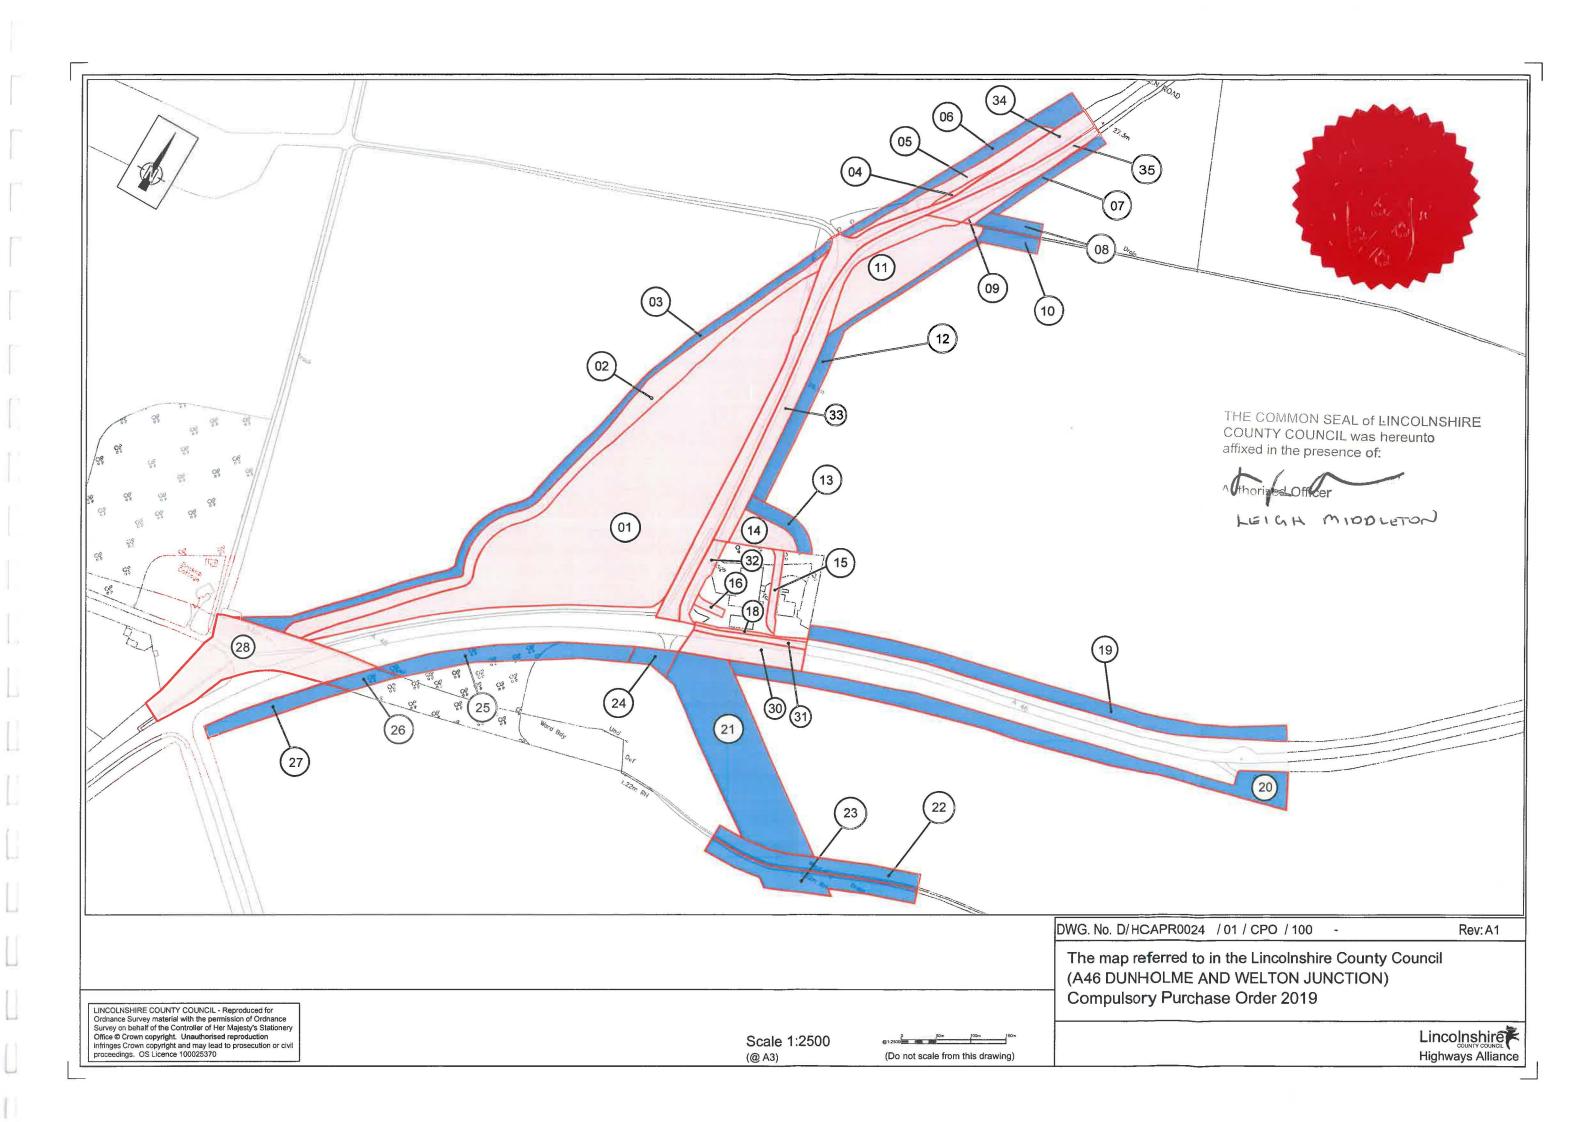

- authority and the other deposited in the offices of the Secretary of State for Transport.
- (2) The rights to be acquired compulsorily over land under this order are described in the Schedule and the land is shown blue on the said map.

| Num<br>ber<br>on | Extent, description and situation of the land (2)                                                                                                                                                                                                                                                                                                                                                                                                                                                                                                                                                                                                                   | Qualifying personal Acquisition of Lar (3)                                                                                        |                            |                                                                                                         |           |
|------------------|---------------------------------------------------------------------------------------------------------------------------------------------------------------------------------------------------------------------------------------------------------------------------------------------------------------------------------------------------------------------------------------------------------------------------------------------------------------------------------------------------------------------------------------------------------------------------------------------------------------------------------------------------------------------|-----------------------------------------------------------------------------------------------------------------------------------|----------------------------|---------------------------------------------------------------------------------------------------------|-----------|
| Map<br>(1)       | (2)                                                                                                                                                                                                                                                                                                                                                                                                                                                                                                                                                                                                                                                                 | Owners or reputed owners                                                                                                          | Lessees or reputed lessees | Tenants or reputed tenants (other than lessees)                                                         | Occupiers |
|                  | repair, maintain and renew the works. in 2,735 square metres of arable land forming part of Dunholme Lodge, Dunholme located on the western side of Lincoln Road.                                                                                                                                                                                                                                                                                                                                                                                                                                                                                                   |                                                                                                                                   |                            |                                                                                                         |           |
| 04               | All interests in 125 square metres of arable land, forming part of Dunholme Lodge, Dunholme located on the western side of Lincoln Road.                                                                                                                                                                                                                                                                                                                                                                                                                                                                                                                            | Hugh Donald Wykes of Dunholme Lodge, Dunholme, Lincoln LN2 3QA and Brian David Wykes of Field House, Lincoln Road, Welton LN2 3PZ | -                          | Harry Willows and Steven Skinner trading as Harry Willows of Cliff Farm, South Carlton, Lincoln LN1 2RW | Tenant    |
| 05               | All interests in 1,086 square metres of arable land, forming part of Dunholme Lodge, Dunholme located on the western side of Lincoln Road.                                                                                                                                                                                                                                                                                                                                                                                                                                                                                                                          | Hugh Donald Wykes of Dunholme Lodge, Dunholme, Lincoln LN2 3QA and Brian David Wykes of Field House, Lincoln Road, Welton LN2 3PZ | •                          | Harry Willows and Steven Skinner trading as Harry Willows of Cliff Farm, South Carlton, Lincoln LN1 2RW | Tenant    |
| 06               | <ul> <li>(a) All necessary rights to construct a ditch and headwalls including alterations to the water course;</li> <li>(b) A temporary right of way including workmen, construction equipment, plant, machinery, apparatus and materials, to enter and remain upon the land at all time for the duration of the works for the purposes of undertaking works to construct the ditch and headwalls including any necessary works to the water course in 1,406 square metres of arable land;</li> <li>(c) A right for the temporary storage of arisings from the works;</li> <li>(d) Thereafter a right to inspect, repair, maintain and renew the works.</li> </ul> | Hugh Donald Wykes of Dunholme Lodge, Dunholme, Lincoln LN2 3QA and Brian David Wykes of Field House, Lincoln Road, Welton LN2 3PZ | =                          | Harry Willows and Steven Skinner trading as Harry Willows of Cliff Farm, South Carlton, Lincoln LN1 2RW | Tenant    |

U

| Num<br>ber<br>on | Extent, description and situation of the land (2)                                                                                                                                                                                                                                                                                                                                                                                                                                                                                                                                                                                                                                                                           | Acquisition of Land Act 1981 – Name and Address (3)                                                              |                            |                                                 |              |
|------------------|-----------------------------------------------------------------------------------------------------------------------------------------------------------------------------------------------------------------------------------------------------------------------------------------------------------------------------------------------------------------------------------------------------------------------------------------------------------------------------------------------------------------------------------------------------------------------------------------------------------------------------------------------------------------------------------------------------------------------------|------------------------------------------------------------------------------------------------------------------|----------------------------|-------------------------------------------------|--------------|
| Map<br>(1)       |                                                                                                                                                                                                                                                                                                                                                                                                                                                                                                                                                                                                                                                                                                                             | Owners or reputed owners                                                                                         | Lessees or reputed lessees | Tenants or reputed tenants (other than lessees) | Occupiers    |
|                  | in 1,406 square metres of arable land, forming part of Dunholme Lodge, Dunholme located on the western side of Lincoln Road.                                                                                                                                                                                                                                                                                                                                                                                                                                                                                                                                                                                                |                                                                                                                  |                            |                                                 |              |
| 07               | <ul> <li>(a) The right to drain the highway;</li> <li>(b) All necessary rights to construct the highway;</li> <li>(c) A temporary right of way including workmen, construction equipment, plant, machinery, apparatus and materials, to enter and remain upon the land at all time for the duration of the works for the purposes of undertaking works to construct the highway</li> <li>(d) A right for the temporary storage of arisings from the works;</li> <li>(e) Thereafter a right to inspect, repair, maintain and renew the works.</li> <li>in 525 square metres of arable land located on the eastern side of Lincoln Road.</li> </ul>                                                                           | Hugh Donald Wykes and Brian David Wykes of Dunholme Lodge, Dunholme, Lincoln LN2 3QA trading as GDT Wykes & Sons |                            |                                                 | Freeholders  |
| 08               | <ul> <li>(a) All necessary rights to construct a ditch and headwalls including alterations to the water course;</li> <li>(b) A temporary right of way including workmen, construction equipment, plant, machinery, apparatus and materials, to enter and remain upon the land at all time for the duration of the works for the purposes of undertaking works to construct the ditch and headwalls including any necessary works to the water course in 428 square metres land;</li> <li>(c) A right for the temporary storage of arisings from the works;</li> <li>(d) Thereafter a right to inspect, repair, maintain and renew the works.</li> <li>in 428 square metres of land being partly ditch and partly</li> </ul> | Hugh Donald Wykes and Brian David Wykes of Dunholme Lodge, Dunholme, Lincoln LN2 3QA trading as GDT Wykes & Sons |                            | -                                               | Free holders |

| Num<br>ber<br>on | Extent, description and situation of the land (2)                                                                                                                                                                                                                                                                                                                                                                                                                                                                                                                                                                                                                                                                                                         | Acquisition of Land Act 1981 – Name and Address (3)                                                              |                            |                                                 |             |
|------------------|-----------------------------------------------------------------------------------------------------------------------------------------------------------------------------------------------------------------------------------------------------------------------------------------------------------------------------------------------------------------------------------------------------------------------------------------------------------------------------------------------------------------------------------------------------------------------------------------------------------------------------------------------------------------------------------------------------------------------------------------------------------|------------------------------------------------------------------------------------------------------------------|----------------------------|-------------------------------------------------|-------------|
| (1)              |                                                                                                                                                                                                                                                                                                                                                                                                                                                                                                                                                                                                                                                                                                                                                           | Owners or reputed owners                                                                                         | Lessees or reputed lessees | Tenants or reputed tenants (other than lessees) | Occupiers   |
|                  | arable land located on the eastern side of Lincoln Road.                                                                                                                                                                                                                                                                                                                                                                                                                                                                                                                                                                                                                                                                                                  |                                                                                                                  |                            |                                                 |             |
| 09               | All interests in 195 square metres of arable land located on the eastern side of Lincoln Road.                                                                                                                                                                                                                                                                                                                                                                                                                                                                                                                                                                                                                                                            | Hugh Donald Wykes and Brian David Wykes of Dunholme Lodge, Dunholme, Lincoln LN2 3QA trading as GDT Wykes & Sons | -                          | . <del></del>                                   | Freeholders |
| 10               | <ul> <li>(a) All necessary rights to construct a ditch and headwalls including alterations to the water course;</li> <li>(b) A temporary right of way including workmen, construction equipment, plant, machinery, apparatus and materials, to enter and remain upon the land at all time for the duration of the works for the purposes of undertaking works to construct the ditch and headwalls including any necessary works to the water course in 438 square metres of land;</li> <li>(c) A right for the temporary storage of arisings from the works;</li> <li>(d) Thereafter a right to inspect, repair, maintain and renew the works.</li> <li>in 438 square metres of land being partly ditch and partly arable land located on the</li> </ul> | Kathleen Monica Bourn of Navarino, Louth Road, Wragby LN8 5PH                                                    |                            |                                                 | Freeholder  |
| 11               | eastern side of Lincoln Road.  All interests in 2,633 square metres of arable land located on the eastern side of Lincoln Road.                                                                                                                                                                                                                                                                                                                                                                                                                                                                                                                                                                                                                           | Kathleen Monica<br>Bourn of<br>Navarino, Louth<br>Road, Wragby<br>LN8 5PH                                        | -                          | -                                               | Freeholder  |
| 12               | <ul> <li>(a) All necessary rights to construct a ditch and headwalls;</li> <li>(b) A temporary right of way including workmen, construction equipment, plant, machinery, apparatus and materials, to enter and remain upon the land at all time for the duration of the works for the purposes of</li> </ul>                                                                                                                                                                                                                                                                                                                                                                                                                                              | Kathleen Monica<br>Bourn of<br>Navarino, Louth<br>Road, Wragby<br>LN8 5PH                                        | •                          | -                                               | Freeholder  |

| Num<br>ber<br>on | Extent, description and situation of the land (2)                                                                                                                                                                                                                                                                                                                                                                                                                                                                                                                                                                                                                                                                              | Qualifying persons under section 12(2)(a) of the Acquisition of Land Act 1981 – Name and Address (3)                                  |                                                                                                                        |                                                 |                                                         |
|------------------|--------------------------------------------------------------------------------------------------------------------------------------------------------------------------------------------------------------------------------------------------------------------------------------------------------------------------------------------------------------------------------------------------------------------------------------------------------------------------------------------------------------------------------------------------------------------------------------------------------------------------------------------------------------------------------------------------------------------------------|---------------------------------------------------------------------------------------------------------------------------------------|------------------------------------------------------------------------------------------------------------------------|-------------------------------------------------|---------------------------------------------------------|
| Map<br>(1)       |                                                                                                                                                                                                                                                                                                                                                                                                                                                                                                                                                                                                                                                                                                                                | Owners or reputed owners                                                                                                              | Lessees or reputed lessees                                                                                             | Tenants or reputed tenants (other than lessees) | Occupiers                                               |
|                  | undertaking works to construct the ditch and headwalls including any necessary works;  (c) A right for the temporary storage of arisings from the works;  (d) Thereafter a right to inspect, repair, maintain and renew the works;  in 1,675 square metres of arable land located on the western side of Lincoln Road.                                                                                                                                                                                                                                                                                                                                                                                                         |                                                                                                                                       |                                                                                                                        |                                                 |                                                         |
| 13               | <ul> <li>(a) All necessary rights to construct a ditch and headwalls;</li> <li>(b) A temporary right of way including workmen, construction equipment, plant, machinery, apparatus and materials, to enter and remain upon the land at all time for the duration of the works for the purposes of undertaking works to construct the ditch and headwalls including any necessary works;</li> <li>(c) A right for the temporary storage of arisings from the works;</li> <li>(d) Thereafter a right to inspect, repair, maintain and renew the works.</li> <li>in 557 square metres of arable land located on the eastern side of Lincoln Road and the adjacent to the northern boundary of the commercial premises.</li> </ul> | Kathleen Monica<br>Bourn of<br>Navarino, Louth<br>Road, Wragby<br>LN8 5PH                                                             |                                                                                                                        |                                                 | Freeholder                                              |
| 14               | All interests in 761 square metres of arable land located on the eastern side of Lincoln Road.                                                                                                                                                                                                                                                                                                                                                                                                                                                                                                                                                                                                                                 | Kathleen Monica<br>Bourn of<br>Navarino, Louth<br>Road, Wragby<br>LN8 5PH                                                             | -                                                                                                                      | -                                               | Freeholder                                              |
| 15               | All interests in in 313 square metres of land currently used as the rear yard of the commercial premises located on the northern side of the A46 Welton Road and the eastern side of Lincoln Road.                                                                                                                                                                                                                                                                                                                                                                                                                                                                                                                             | Premier Housing (Bradford) Ltd (Co Reg. No 04126483) whose registered address is 2 Princeville Road, Bradford, West Yorkshire BD7 2AR | Motor Wise<br>Vehicles<br>Limited (Co<br>Reg. No.<br>08888488)<br>whose<br>registered<br>office is<br>Lincoln<br>Road, | -                                               | Part<br>unoccupied<br>Lessee of<br>part (Motor<br>Wise) |

| Num<br>ber<br>on | Extent, description and situation of the land (2)                                                                                                                                                                                               | Qualifying persons under section 12(2)(a) of the Acquisition of Land Act 1981 – Name and Address (3)                                   |                                                                                                                                                                              |                                                 |            |
|------------------|-------------------------------------------------------------------------------------------------------------------------------------------------------------------------------------------------------------------------------------------------|----------------------------------------------------------------------------------------------------------------------------------------|------------------------------------------------------------------------------------------------------------------------------------------------------------------------------|-------------------------------------------------|------------|
| Map<br>(1)       |                                                                                                                                                                                                                                                 | Owners or reputed owners                                                                                                               | Lessees or reputed lessees                                                                                                                                                   | Tenants or reputed tenants (other than lessees) | Occupiers  |
|                  |                                                                                                                                                                                                                                                 |                                                                                                                                        | Dunholme,<br>Lincoln,<br>LN2 3QE.  Hutchinson 3 G UK Limited (Co Reg. No. 03885486) whose registered address is Star House, 20 Grenfell Road, Maidenhea d, Berkshire BL6 1EH |                                                 |            |
| 16               | All interests in 121 square metres of land forming the accessway into the commercial premises located on the eastern side of Lincoln Road.                                                                                                      | Premier Housing (Bradford) Ltd (Co Reg. No. 04126483) whose registered address is 2 Princeville Road, Bradford, West Yorkshire BD7 2AR |                                                                                                                                                                              | -                                               | Unoccupied |
| 18               | All interests in 152 square metres of grass verge located on the western side of the A46 Welton Road.                                                                                                                                           | Unknown                                                                                                                                | Reputed lessee the former company formerly known as AMS Carwash Ltd (Co. Reg. No. 05735010) whose registered address was 190 Billet Road London E17 5DX                      | -                                               | Unoccupied |
| 19               | (a) All necessary rights to construct the highway;     (b) A temporary right of way including workmen, construction equipment, plant, machinery, apparatus and materials, to enter and remain upon the land at all time for the duration of the | Kathleen Monica<br>Bourn of<br>Navarino, Louth<br>Road, Wragby<br>LN8 5PH                                                              | -                                                                                                                                                                            |                                                 | Freeholder |

| Num<br>ber<br>on | Extent, description and situation of the land (2)                                                                                                                                                                                                                                                                                                                                                                                                                                                                                                                                                                                                                                           | Qualifying persons under section 12(2)(a) of the Acquisition of Land Act 1981 – Name and Address (3) |                            |                                                 |            |  |
|------------------|---------------------------------------------------------------------------------------------------------------------------------------------------------------------------------------------------------------------------------------------------------------------------------------------------------------------------------------------------------------------------------------------------------------------------------------------------------------------------------------------------------------------------------------------------------------------------------------------------------------------------------------------------------------------------------------------|------------------------------------------------------------------------------------------------------|----------------------------|-------------------------------------------------|------------|--|
| Map<br>(1)       |                                                                                                                                                                                                                                                                                                                                                                                                                                                                                                                                                                                                                                                                                             | Owners or reputed owners                                                                             | Lessees or reputed lessees | Tenants or reputed tenants (other than lessees) | Occupiers  |  |
|                  | works for the purposes of undertaking works to construct the highway;  (c) A right for the temporary storage of arisings from the works;  (d) Thereafter a right to inspect, repair, maintain and renew the works.  in 3,319 square metres of arable land located on the northern side of the A46 Welton Road.                                                                                                                                                                                                                                                                                                                                                                              |                                                                                                      |                            |                                                 |            |  |
| 20               | <ul> <li>(a) All necessary rights to construct a sustainable drainage system;</li> <li>(b) A temporary right of way including workmen, construction equipment, plant, machinery, apparatus and materials, to enter and remain upon the land at all time for the duration of the works for the purposes of undertaking works to construct the sustainable drainage system in 4,239 square metres of arable land;</li> <li>(c) A right for the temporary storage of arisings from the works;</li> <li>(d) Thereafter a right to inspect, repair, maintain and renew the works.</li> <li>in 4,239 square metres of arable land located on the southern side of the A46 Welton Road.</li> </ul> | Kathleen Monica<br>Bourn of<br>Navarino, Louth<br>Road, Wragby<br>LN8 5PH                            |                            |                                                 | Freeholder |  |
| 21               | (a) All necessary rights to construct a ditch and headwalls including alterations to the water course; (b) A temporary right of way including workmen, construction equipment, plant, machinery, apparatus and materials, to enter and remain upon the land at all time for the duration of the works for the purposes of undertaking works (c) A right for the temporary storage of arisings from the works;                                                                                                                                                                                                                                                                               | Kathleen Monica<br>Bourn of<br>Navarino, Louth<br>Road, Wragby<br>LN8 5PH                            |                            |                                                 | Freeholder |  |

П

| Num<br>ber<br>on | Extent, description and situation of the land (2)                                                                                                                                                                                                                                                                                                                                                                                                                                                                                                                                                                                                                                                                                                                                                        | Qualifying persons under section 12(2)(a) of the Acquisition of Land Act 1981 – Name and Address (3) |                            |                                                 |            |
|------------------|----------------------------------------------------------------------------------------------------------------------------------------------------------------------------------------------------------------------------------------------------------------------------------------------------------------------------------------------------------------------------------------------------------------------------------------------------------------------------------------------------------------------------------------------------------------------------------------------------------------------------------------------------------------------------------------------------------------------------------------------------------------------------------------------------------|------------------------------------------------------------------------------------------------------|----------------------------|-------------------------------------------------|------------|
| Map<br>(1)       |                                                                                                                                                                                                                                                                                                                                                                                                                                                                                                                                                                                                                                                                                                                                                                                                          | Owners or reputed owners                                                                             | Lessees or reputed lessees | Tenants or reputed tenants (other than lessees) | Occupiers  |
|                  | <ul> <li>(d) The right to remove the existing pipe;</li> <li>(e) The right to install a pipe up to the depth of 1 metre including the right to drain into to the riparian drain;</li> <li>(f) The right to reinstate the land above the pipe; Thereafter a right to inspect, repair, maintain and renew the works;</li> <li>in 5,783 square metres of arable land located on the southern side of the A46 Welton Road</li> </ul>                                                                                                                                                                                                                                                                                                                                                                         |                                                                                                      |                            |                                                 |            |
| 22               | (a) All necessary rights to construct a ditch and headwalls including alterations to the existing riparian drain; (b) A temporary right of way including workmen, construction equipment, plant, machinery, apparatus and materials, to enter and remain upon the land at all time for the duration of the works for the purposes of undertaking works to construct the ditch and headwalls including any necessary works to the existing riparian drain in 1,455 square metres of arable land; (c) A right for the temporary storage of arisings from the works; (d) Thereafter a right to inspect, repair, maintain and renew the works; (e) The right to reinstate the land; in 1,455 square metres of land being part arable land and part ditch located on the southern side of the A46 Welton Road | Kathleen Monica<br>Bourn of<br>Navarino, Louth<br>Road, Wragby<br>LN8 5PH                            |                            |                                                 | Freeholder |
| 24               | (a) All necessary rights to construct the highway; (b) A temporary right of way including workmen, construction equipment, plant, machinery, apparatus and materials, to enter and remain upon the land at all                                                                                                                                                                                                                                                                                                                                                                                                                                                                                                                                                                                           | Kathleen Monica<br>Bourn of<br>Navarino, Louth<br>Road, Wragby<br>LN8 5PH                            | -                          | -                                               | Freeholder |

Ц

| Num<br>ber<br>on | Extent, description and situation of the land (2)                                                                                                                                                                                                                                                                                                                                                                                                                                                                                                                                                                                                                                                                | Qualifying persons under section 12(2)(a) of the Acquisition of Land Act 1981 – Name and Address (3) |                            |                                                 |                                                              |
|------------------|------------------------------------------------------------------------------------------------------------------------------------------------------------------------------------------------------------------------------------------------------------------------------------------------------------------------------------------------------------------------------------------------------------------------------------------------------------------------------------------------------------------------------------------------------------------------------------------------------------------------------------------------------------------------------------------------------------------|------------------------------------------------------------------------------------------------------|----------------------------|-------------------------------------------------|--------------------------------------------------------------|
| Map<br>(1)       |                                                                                                                                                                                                                                                                                                                                                                                                                                                                                                                                                                                                                                                                                                                  | Owners or reputed owners                                                                             | Lessees or reputed lessees | Tenants or reputed tenants (other than lessees) | Occupiers                                                    |
|                  | time for the duration of the works for the purposes of undertaking works to construct the highway  (c) A right for the temporary storage of arisings from the works;  (d) Thereafter a right to inspect, repair, maintain and renew the works;  in 379 square metres of arable land located on the southern side of the A46 Welton Road.                                                                                                                                                                                                                                                                                                                                                                         |                                                                                                      |                            |                                                 |                                                              |
| 25               | (a) All necessary rights to construct a ditch and headwalls including alterations to the water course; (b) A temporary right of way including workmen, construction equipment, plant, machinery, apparatus and materials, to enter and remain upon the land at all time for the duration of the works for the purposes of undertaking works to construct the ditch and headwalls including any necessary works to the water course in the 1,830 square metres of arable land; (c) A right for the temporary storage of arisings from the works; (d) Thereafter a right to inspect, repair, maintain and renew the works; in 1,830 square metres of woodland located on the southern side of the A46 Welton Road. | Kathleen Monica<br>Bourn of<br>Navarino, Louth<br>Road, Wragby<br>LN8 5PH                            |                            |                                                 | Freeholder                                                   |
| 30               | All interests in 1,256 square metres of the southern half width of the A46 Welton Road.                                                                                                                                                                                                                                                                                                                                                                                                                                                                                                                                                                                                                          | Kathleen Monica Bourn of Navarino, Louth Road, Wragby LN8 5PH                                        | -                          | -                                               | Lincolnshire County Council as highway authority             |
| 31               | All interests in 313 square metres of the northern half width of Lincoln Road.                                                                                                                                                                                                                                                                                                                                                                                                                                                                                                                                                                                                                                   | Unknown                                                                                              | -                          | -                                               | Lincolnshire<br>County<br>Council as<br>highway<br>authority |
| 32               | All interests in 521 square metres of the eastern half width                                                                                                                                                                                                                                                                                                                                                                                                                                                                                                                                                                                                                                                     | Premier Housing (Bradford) Ltd (Co                                                                   | -                          | -                                               | Lincolnshire<br>County                                       |

| Num<br>ber<br>on | ber situation of the land on (2)  Acquisition of Land Act 1981 – Name and Act (3)                                                                                                                                                                                                                                                                                                                                                                                                                |                                                                                                                                       |                            |                                                 |                                                              |
|------------------|--------------------------------------------------------------------------------------------------------------------------------------------------------------------------------------------------------------------------------------------------------------------------------------------------------------------------------------------------------------------------------------------------------------------------------------------------------------------------------------------------|---------------------------------------------------------------------------------------------------------------------------------------|----------------------------|-------------------------------------------------|--------------------------------------------------------------|
| Map<br>(1)       |                                                                                                                                                                                                                                                                                                                                                                                                                                                                                                  | Owners or reputed owners                                                                                                              | Lessees or reputed lessees | Tenants or reputed tenants (other than lessees) | Occupiers                                                    |
|                  | of Lincoln Road.                                                                                                                                                                                                                                                                                                                                                                                                                                                                                 | Reg. No. 04126483) whose registered address is 2 Princeville Road, Bradford, West Yorkshire BD7 2AR                                   |                            |                                                 | Council as highway authority                                 |
| 33               | All interests in 2,813 square metres of eastern half width of Lincoln Road.                                                                                                                                                                                                                                                                                                                                                                                                                      | Kathleen Monica<br>Bourn , Navarino,<br>Louth Road,<br>Wragby LN8 5PH                                                                 |                            |                                                 | Lincolnshire County Council as highway authority             |
| 34               | All interests in 4,531 square metres of the western half width of Lincoln Road.                                                                                                                                                                                                                                                                                                                                                                                                                  | Hugh Donald Wykes of Dunholme Lodge, Dunholme, Lincoln LN2 3QA and Brian David Wykes of Field House, Lincoln Road, Welton LN2 3PZ     |                            | -                                               | Lincolnshire<br>County<br>Council as<br>highway<br>authority |
| 35               | All interests in 1,173 square metres of western half width of Lincoln Road.                                                                                                                                                                                                                                                                                                                                                                                                                      | Hugh Donald<br>Wykes and Brian<br>David Wykes of<br>Dunholme Lodge,<br>Dunholme,<br>Lincoln LN2 3QA<br>trading as GDT<br>Wykes & Sons | -                          | -                                               | Lincolnshire<br>County<br>Council as<br>highway<br>authority |
| In Sco           | thern Parish in the District of Wes                                                                                                                                                                                                                                                                                                                                                                                                                                                              | st Lindsey                                                                                                                            |                            |                                                 |                                                              |
| 23               | <ul> <li>(a) All necessary rights to construct headwalls including alterations to the existing riparian ditch;</li> <li>(b) A temporary right of way including workmen, construction equipment, plant, machinery, apparatus and materials, to enter and remain upon the land at all time for the duration of the works for the purposes of undertaking works to construct the including any necessary works to the existing riparian ditch in the 1,699 square metres of arable land;</li> </ul> | Kathleen Monica Bourn, Hugh Christopher Bourn and Edward James Bourn of Navarino, Louth Road, Wragby LN8 5PH                          |                            |                                                 | Freeholders                                                  |

T

| Num<br>ber<br>on | Extent, description and situation of the land (2)                                                                                                                                                                                                                                                                                                                                                                                                                                                                                                                                                                                                                                                        | Acquisition of Land Act 1981 – Name and Address (3)                                                          |                            |                                   | dress       |
|------------------|----------------------------------------------------------------------------------------------------------------------------------------------------------------------------------------------------------------------------------------------------------------------------------------------------------------------------------------------------------------------------------------------------------------------------------------------------------------------------------------------------------------------------------------------------------------------------------------------------------------------------------------------------------------------------------------------------------|--------------------------------------------------------------------------------------------------------------|----------------------------|-----------------------------------|-------------|
| <b>Map</b> (1)   |                                                                                                                                                                                                                                                                                                                                                                                                                                                                                                                                                                                                                                                                                                          | Owners or reputed owners                                                                                     | Lessees or reputed lessees | Tenants or reputed tenants (other | Occupiers   |
|                  |                                                                                                                                                                                                                                                                                                                                                                                                                                                                                                                                                                                                                                                                                                          |                                                                                                              |                            | than<br>lessees)                  |             |
|                  | <ul> <li>(c) A right for the temporary storage of arisings from the works;</li> <li>(d) Thereafter a right to inspect, repair, maintain and renew the works;</li> <li>in 1,699 square metres of arable land located on the southern side of the A46 Welton Road.</li> </ul>                                                                                                                                                                                                                                                                                                                                                                                                                              |                                                                                                              |                            |                                   |             |
| 26               | (a) All necessary rights to construct a ditch and headwalls including alterations to the water course; (b) A temporary right of way including workmen, construction equipment, plant, machinery, apparatus and materials, to enter and remain upon the land at all time for the duration of the works for the purposes of undertaking works to construct the ditch and headwalls including any necessary works to the water course in the 370 square metres of woodland; (c) A right for the temporary storage of arisings from the works; (d) Thereafter a right to inspect, repair, maintain and renew the work; in 370 square metres of woodland located on the southern side of the A46 Welton Road. | Kathleen Monica Bourn of Navarino, Louth Road, Wragby LN8 5PH                                                |                            | -                                 | Freeholder  |
| 27               | (a) All necessary rights to construct a ditch and headwalls including alterations to the water course; (b) A temporary right of way including workmen, construction equipment, plant, machinery, apparatus and materials, to enter and remain upon the land at all time for the duration of the works for the purposes of undertaking works to construct the ditch and headwalls including any necessary works to the                                                                                                                                                                                                                                                                                    | Kathleen Monica Bourn, Hugh Christopher Bourn and Edward James Bourn of Navarino, Louth Road, Wragby LN8 5PH |                            |                                   | Freeholders |

| Num<br>ber<br>on | Extent, description and situation of the land (2)                                                                                                                                                                                                                                  | Qualifying persons under section 12(2)(a) of Acquisition of Land Act 1981 – Name and Address (3) |                                    |                                                 |            |
|------------------|------------------------------------------------------------------------------------------------------------------------------------------------------------------------------------------------------------------------------------------------------------------------------------|--------------------------------------------------------------------------------------------------|------------------------------------|-------------------------------------------------|------------|
| Map<br>(1)       |                                                                                                                                                                                                                                                                                    | Owners o reputed owners                                                                          | r Lessees or<br>reputed<br>lessees | Tenants or reputed tenants (other than lessees) | Occupiers  |
|                  | water course in the 945 square metres of woodland; (c) A right for the temporary storage of arisings from the works; (d) Thereafter a right to inspect, repair, maintain and renew the works; in 945 square metres of woodland located on the southern side of the A46 Welton Road |                                                                                                  |                                    |                                                 |            |
| 28               | All interests in 4,013 square metres of land (except those interests owned by the acquiring authority)                                                                                                                                                                             | Lincolnshire County Council as highway authority of County Offices, Newland, Lincoln LN1 1YL     | _                                  | •                                               | Unoccupied |