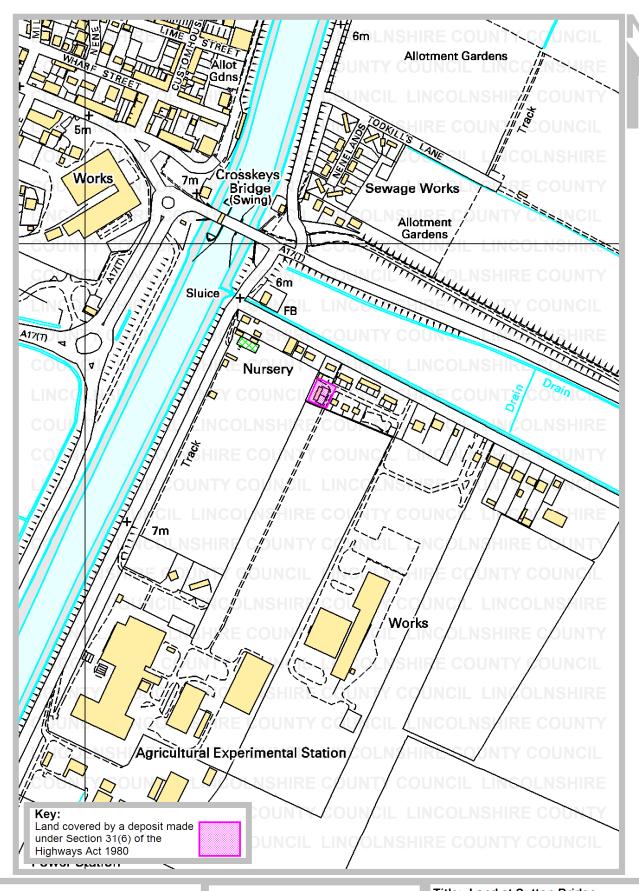

Parish: Sutton Bridge

Title: Land at Sutton Bridge Married Quarters

Reference number: CA/7/1/97

#### **Geographic Location**

Grid Reference: TF 483 207

Address(es) and postcode of any

buildings on the land:

15 Chalk Lane Sutton Bridge PE12 9YF, 16 Chalk Lane Sutton

Bridge PE12 9YF

Postcodes covering

the area land: