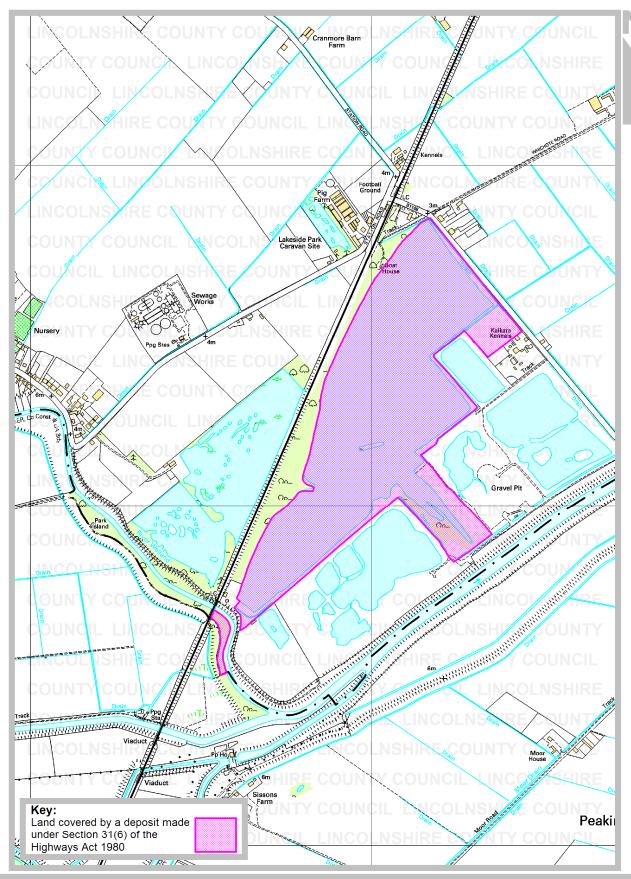

Parish: Deeping St James

Title: Land and lake at Deeping St James

Reference number: CA/7/1/36

#### **Geographic Location**

**Grid Reference:** TF 180 081, TF 175 076

Address(es) and postcode of any buildings on the land:

Postcodes covering

the area land:

PE68

Principal city or town

nearest to land:

Rights of Way & Countryside Access Director of Development: RA Wills City Hall, Orchard Street, Lincoln LN1 1DN

Title: Land and lake at Deeping St James

Ref: CA/7/1/36

Grid Ref: TF 180 081, TF 175 076

Scale: approx. 1:10000