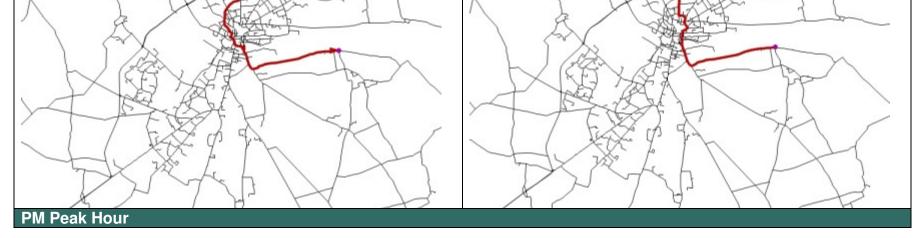

# 12 - LEB Model Routing Plots Between A158 and Sleaford

# 16 - LEB Model Routing Plots Between Greetwell and Main