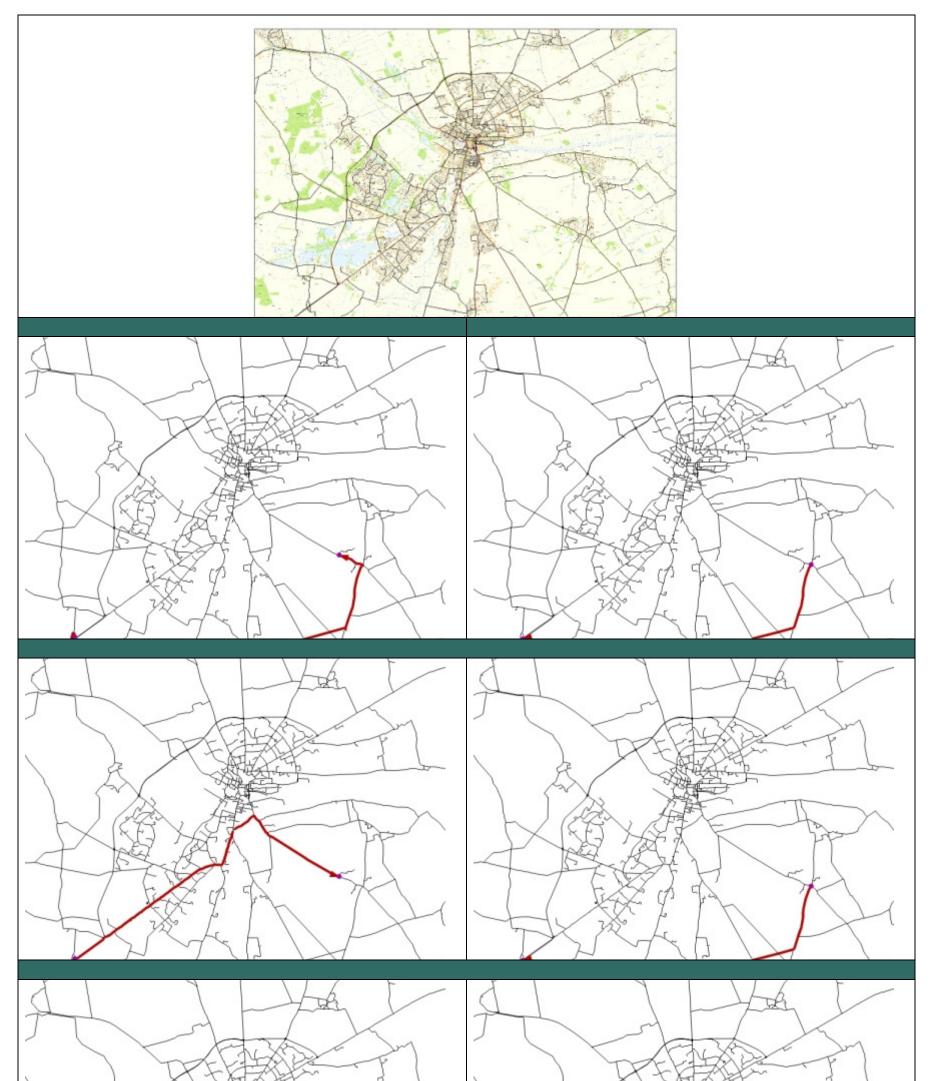

# 12 - LEB Model Routing Plots Between A158 and Sleaford

# 16 - LEB Model Routing Plots Between Greetwell and Main