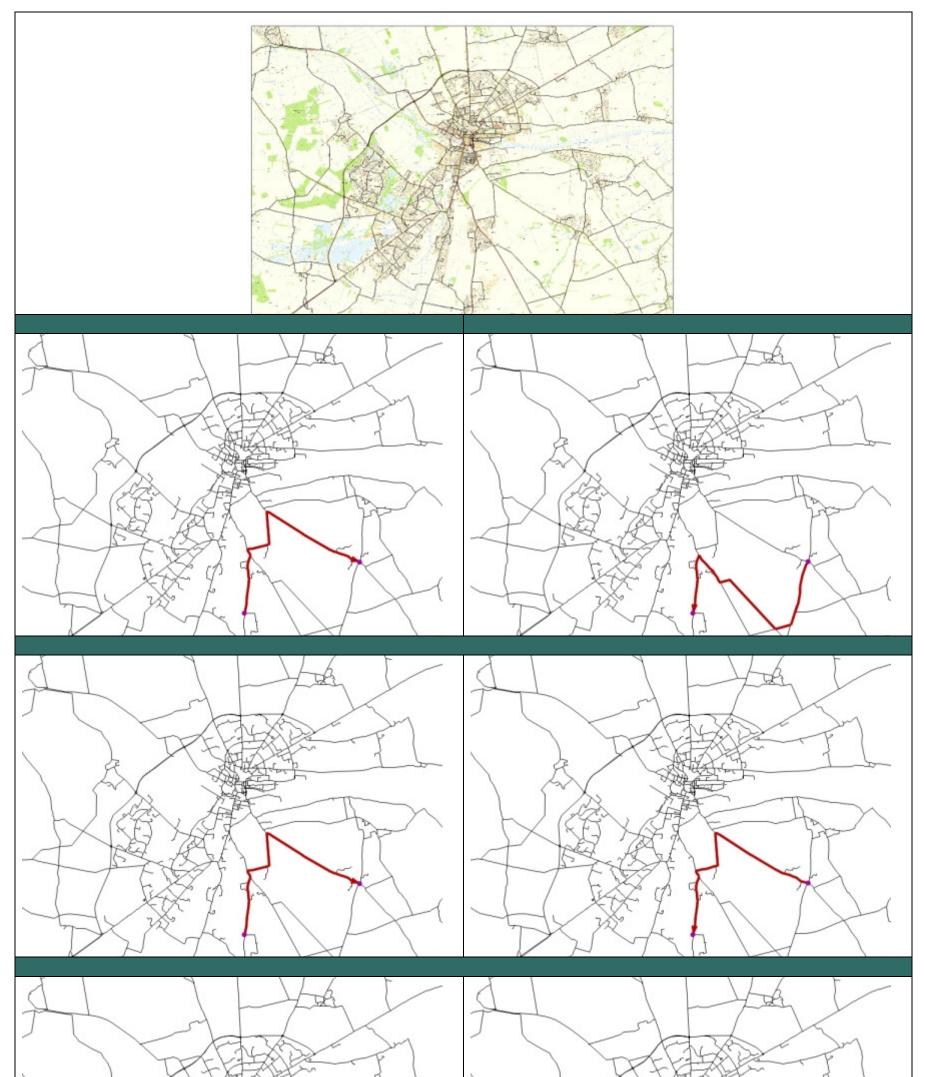

# 2 - LEB Model Routing Plots Between A15 and Greetwell

1 LAS

. 1 44

# 9 - LEB Model Routing Plots Between A158 and Greetwell