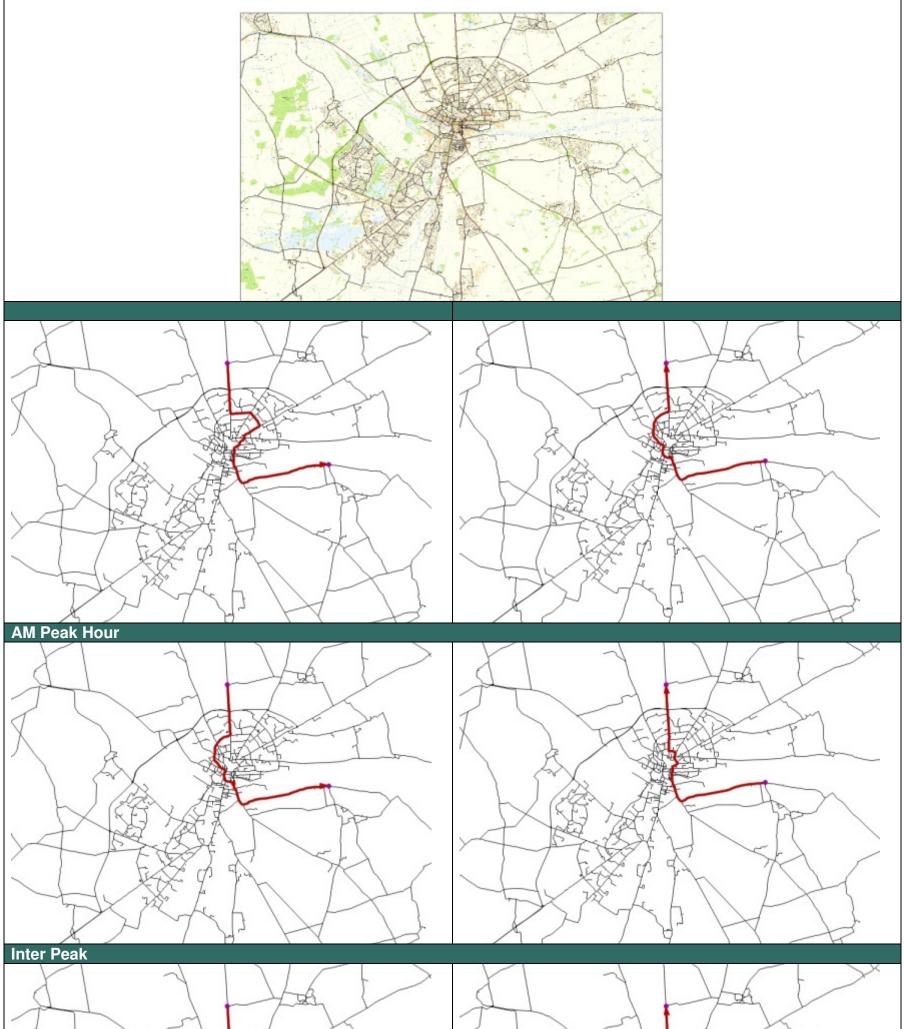

# 2 - LEB Model Routing Plots Between A15 and Greetwell

1 LAS

. 1 44

# 9 - LEB Model Routing Plots Between A158 and Greetwell

# 12 - LEB Model Routing Plots Between A158 and Sleaford