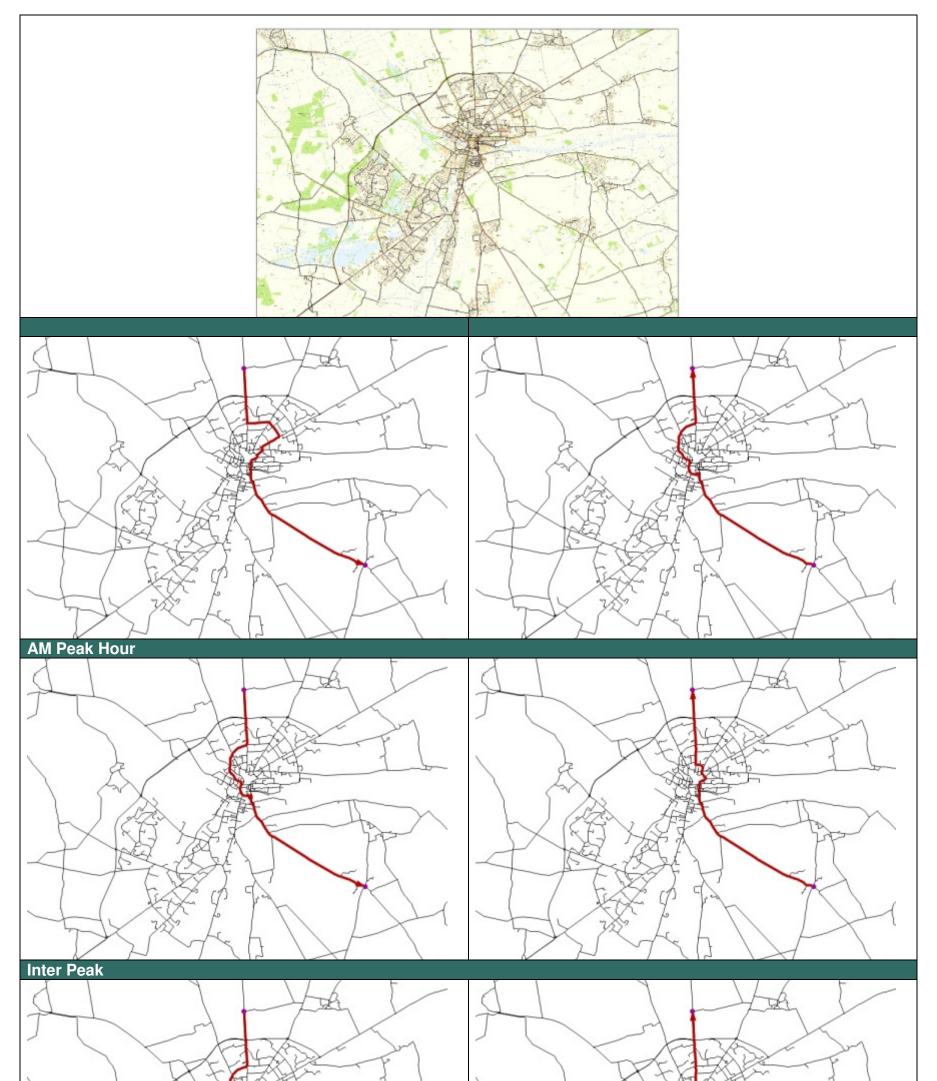

# 16 - LEB Model Routing Plots Between Greetwell and Main

# 17 - LEB Model Routing Plots Between Greetwell and Lincoln

# 18 - LEB Model Routing Plots Between Sleaford and Greetwell