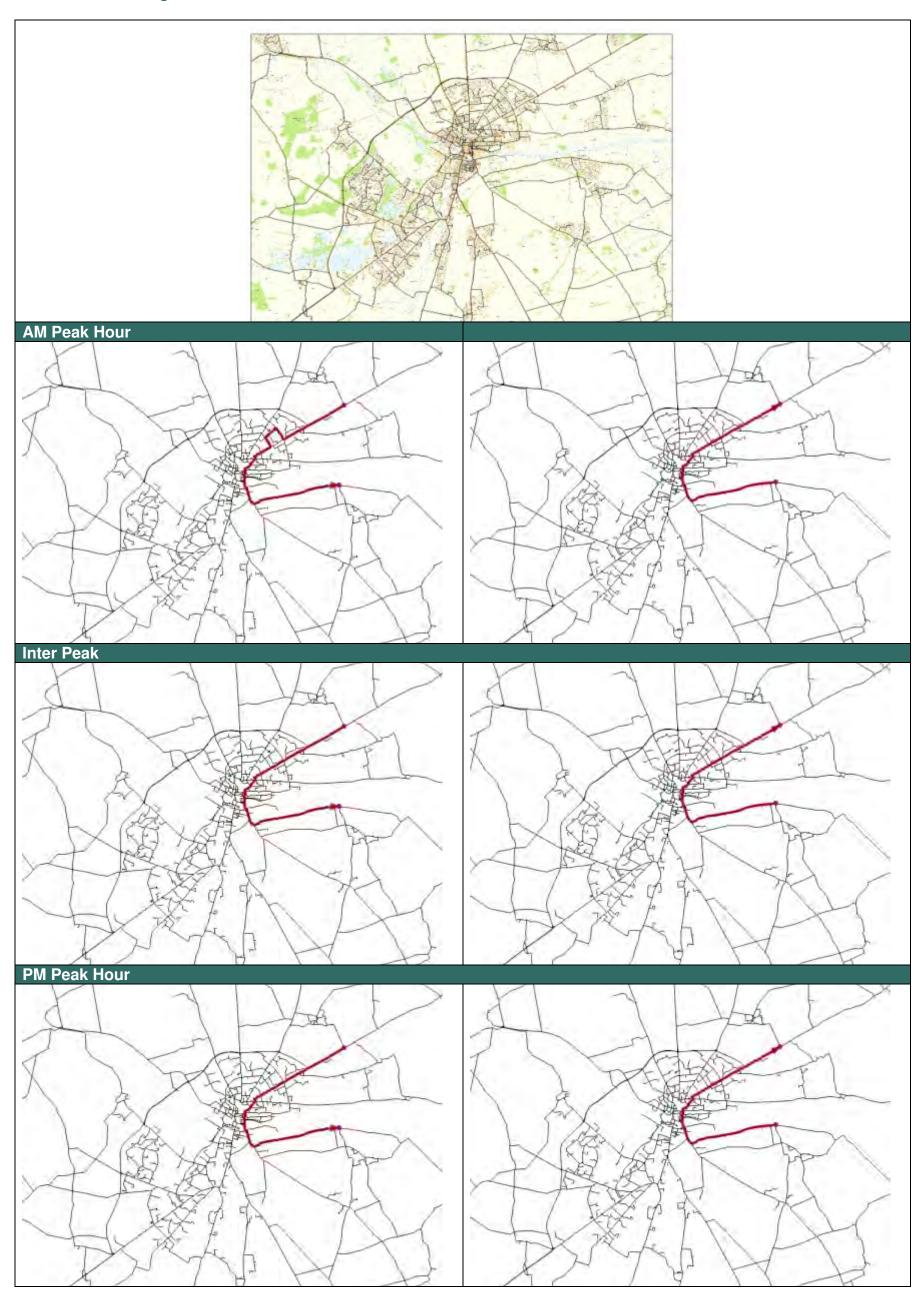

# Appendix B – Model Routing Plots



## 1 – Model Routing Plots between A15 and A158





## 2 - Model Routing Plots between A15 and Greetwell





## 3 – Model Routing Plots between A15 and Main





## 4 - Model Routing Plots between A15 and Lincoln





## 5 – Model Routing Plots between A15 and Sleaford





## 6 - Model Routing Plots between A15 and A607





### 7 - Routing Plots between A15 and A46





## 8 – Model Routing Plots between A15 and A57





## 9 - Model Routing Plots between A158 and Greetwell





## 10 - Model Routing Plots between A158 and Main





## 11 - Model Routing Plots between A158 and Lincoln





## 12 - Model Routing Plots between A158 and Sleaford





## 13 - Model Routing Plots between A158 and A607





## 14 - Model Routing Plots between A158 and A46





## 15 - Model Routing Plots between A158 and A57