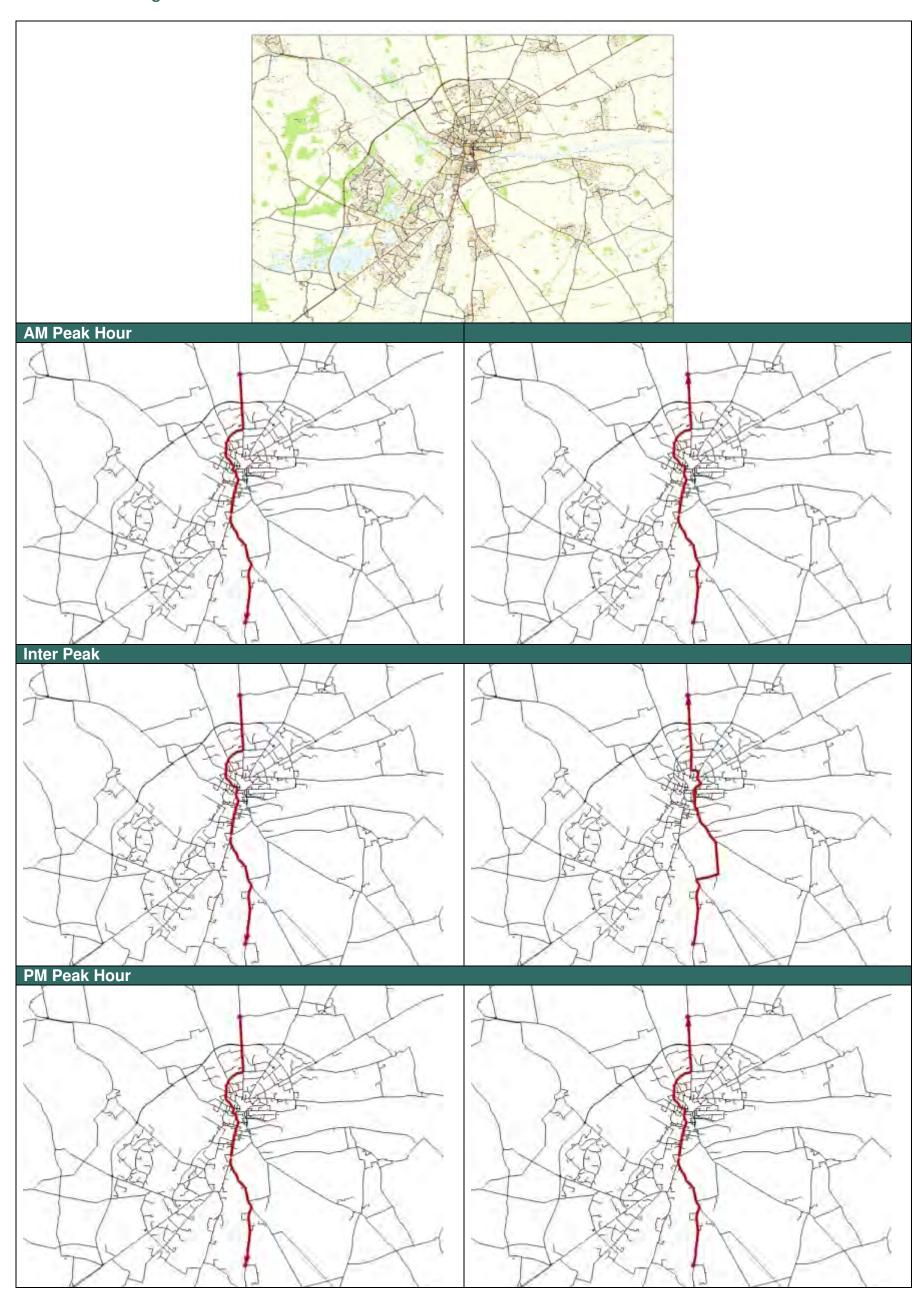

# Appendix B – Model Routing Plots



## 1 – Model Routing Plots between A15 and A158





## 2 - Model Routing Plots between A15 and Greetwell





## 3 – Model Routing Plots between A15 and Main





## 4 - Model Routing Plots between A15 and Lincoln





## 5 – Model Routing Plots between A15 and Sleaford





## 6 - Model Routing Plots between A15 and A607





### 7 - Routing Plots between A15 and A46





## 8 – Model Routing Plots between A15 and A57





## 9 - Model Routing Plots between A158 and Greetwell





## 10 - Model Routing Plots between A158 and Main





## 11 - Model Routing Plots between A158 and Lincoln





## 12 - Model Routing Plots between A158 and Sleaford





## 13 - Model Routing Plots between A158 and A607





## 14 - Model Routing Plots between A158 and A46





## 15 - Model Routing Plots between A158 and A57