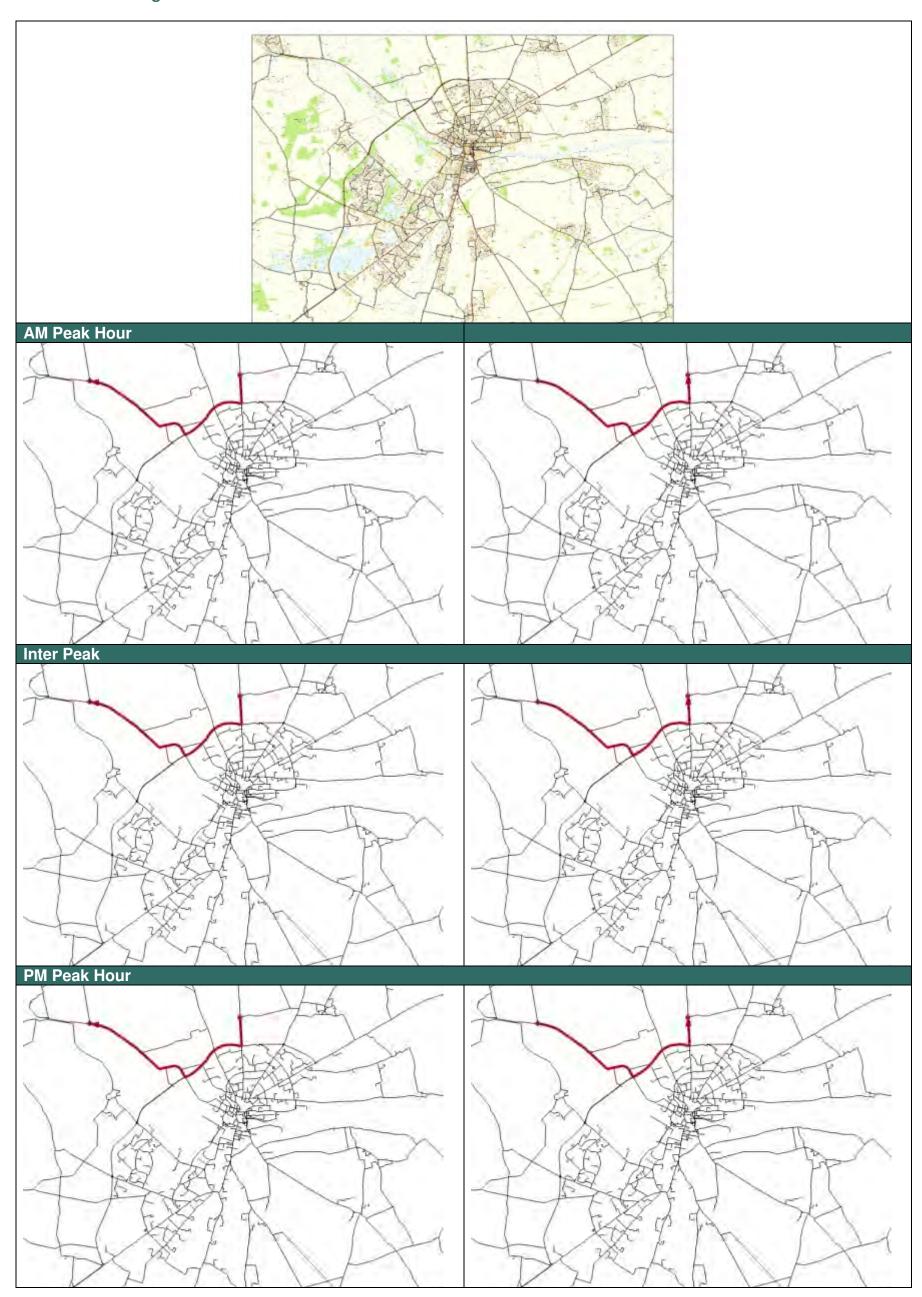

# Appendix B – Model Routing Plots



## 1 – Model Routing Plots between A15 and A158





## 2 - Model Routing Plots between A15 and Greetwell





## 3 – Model Routing Plots between A15 and Main





## 4 - Model Routing Plots between A15 and Lincoln





## 5 – Model Routing Plots between A15 and Sleaford





## 6 - Model Routing Plots between A15 and A607





### 7 - Routing Plots between A15 and A46





## 8 – Model Routing Plots between A15 and A57





## 9 - Model Routing Plots between A158 and Greetwell





## 10 - Model Routing Plots between A158 and Main





## 11 - Model Routing Plots between A158 and Lincoln





## 12 - Model Routing Plots between A158 and Sleaford





## 13 - Model Routing Plots between A158 and A607





## 14 - Model Routing Plots between A158 and A46





## 15 - Model Routing Plots between A158 and A57