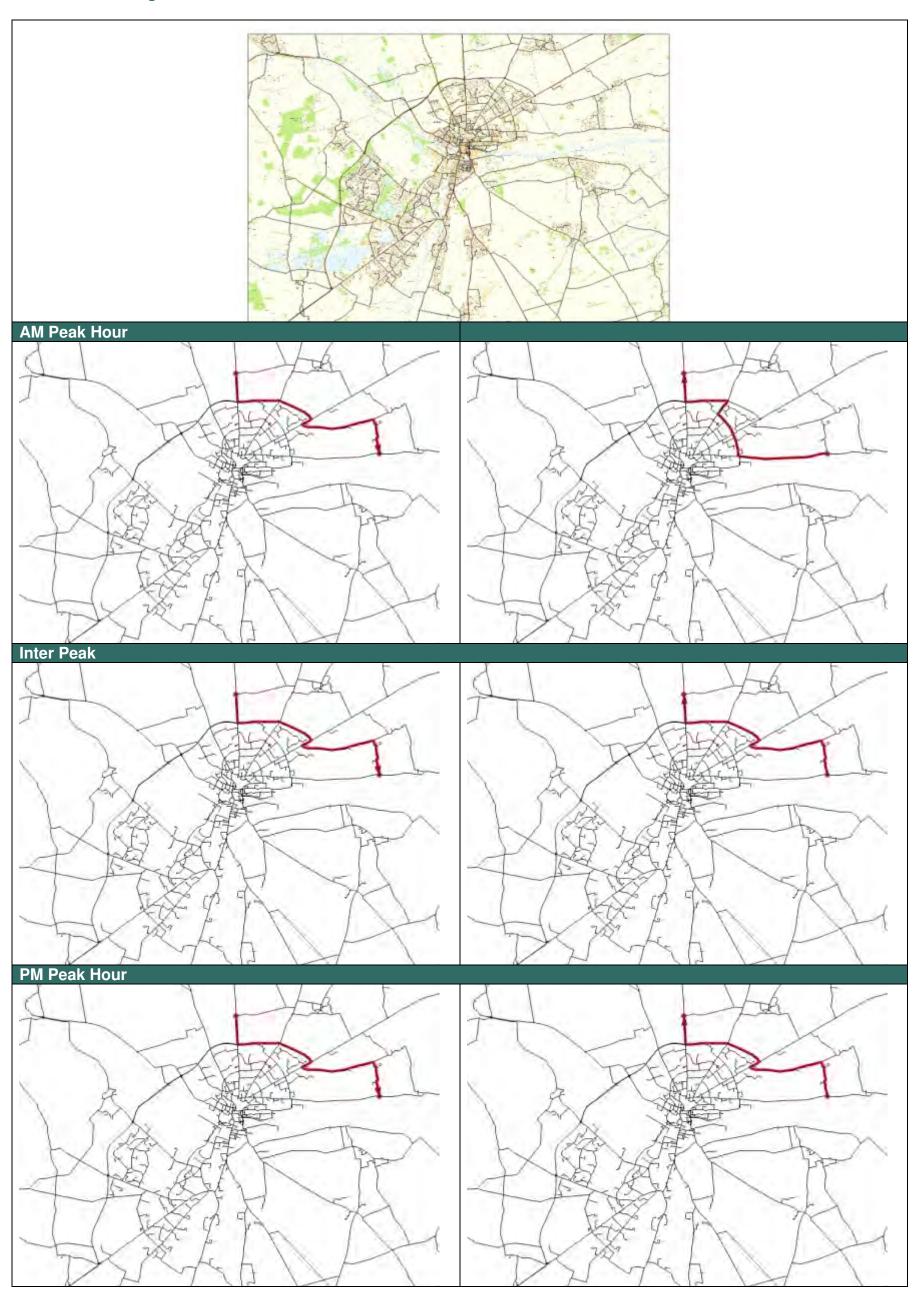

# Appendix B – Model Routing Plots



## 1 – Model Routing Plots between A15 and A158





## 2 - Model Routing Plots between A15 and Greetwell





## 3 – Model Routing Plots between A15 and Main





## 4 - Model Routing Plots between A15 and Lincoln





## 5 – Model Routing Plots between A15 and Sleaford





## 6 - Model Routing Plots between A15 and A607





### 7 - Routing Plots between A15 and A46





## 8 – Model Routing Plots between A15 and A57





## 9 - Model Routing Plots between A158 and Greetwell





## 10 - Model Routing Plots between A158 and Main





## 11 - Model Routing Plots between A158 and Lincoln





## 12 - Model Routing Plots between A158 and Sleaford





## 13 - Model Routing Plots between A158 and A607





## 14 - Model Routing Plots between A158 and A46





## 15 - Model Routing Plots between A158 and A57