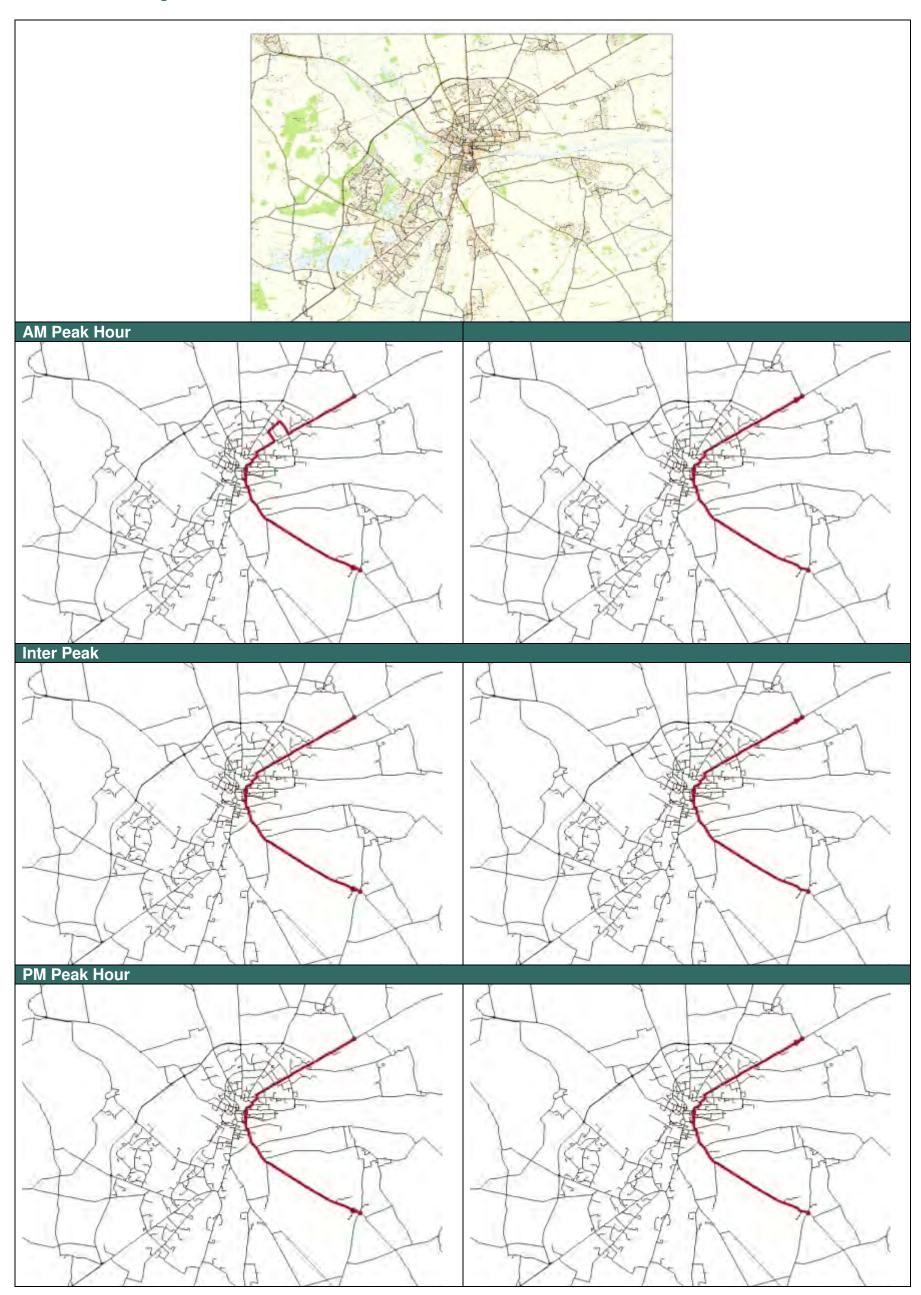

# Appendix B – Model Routing Plots



## 1 – Model Routing Plots between A15 and A158





## 2 - Model Routing Plots between A15 and Greetwell





## 3 – Model Routing Plots between A15 and Main





## 4 - Model Routing Plots between A15 and Lincoln





## 5 – Model Routing Plots between A15 and Sleaford





## 6 - Model Routing Plots between A15 and A607





### 7 - Routing Plots between A15 and A46





## 8 – Model Routing Plots between A15 and A57





## 9 - Model Routing Plots between A158 and Greetwell





## 10 - Model Routing Plots between A158 and Main





## 11 - Model Routing Plots between A158 and Lincoln





## 12 - Model Routing Plots between A158 and Sleaford





## 13 - Model Routing Plots between A158 and A607





## 14 - Model Routing Plots between A158 and A46





## 15 - Model Routing Plots between A158 and A57