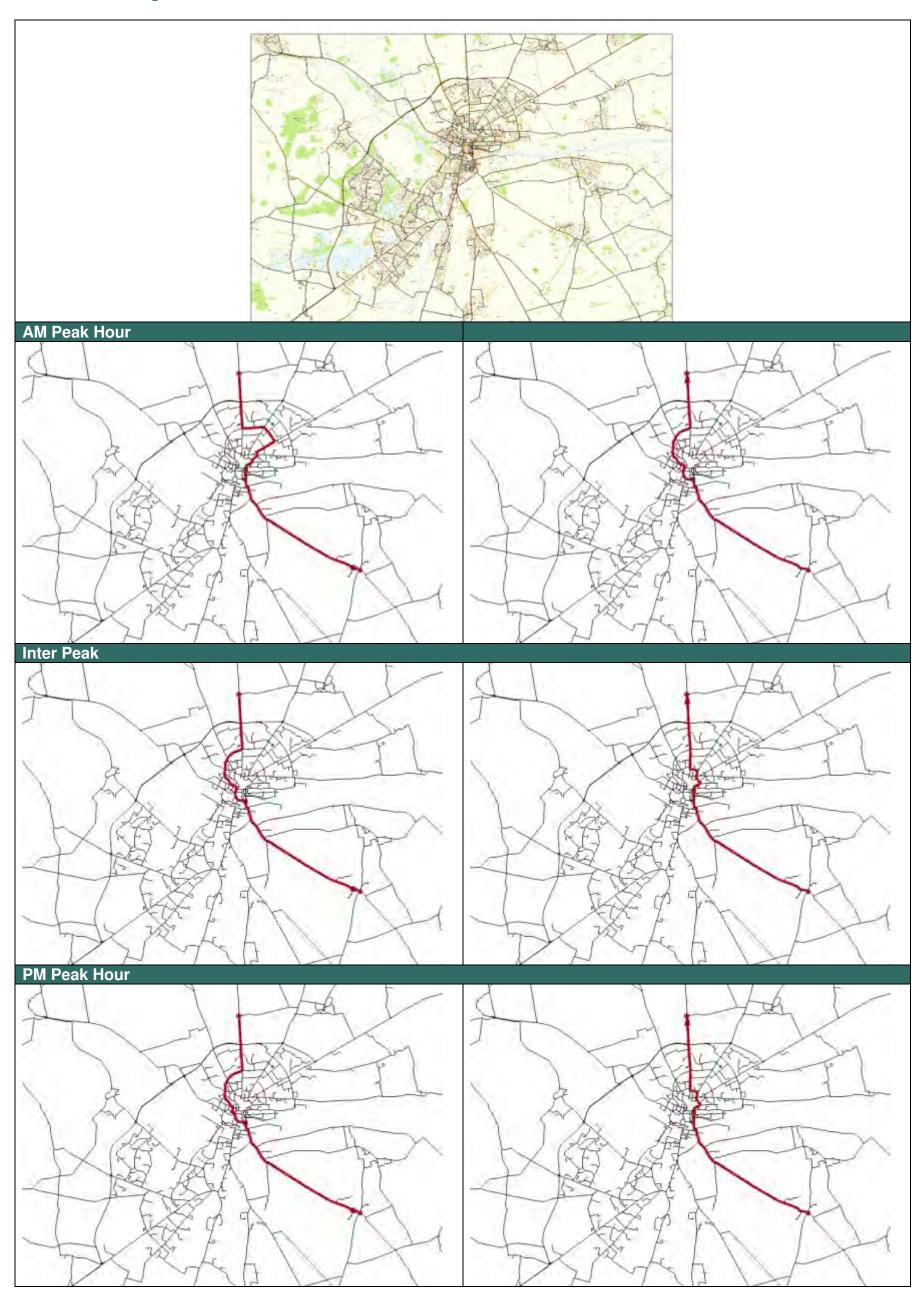

# Appendix B – Model Routing Plots



## 1 – Model Routing Plots between A15 and A158





## 2 - Model Routing Plots between A15 and Greetwell





## 3 – Model Routing Plots between A15 and Main





## 4 - Model Routing Plots between A15 and Lincoln





## 5 – Model Routing Plots between A15 and Sleaford





## 6 - Model Routing Plots between A15 and A607





### 7 - Routing Plots between A15 and A46





## 8 – Model Routing Plots between A15 and A57





## 9 - Model Routing Plots between A158 and Greetwell





## 10 - Model Routing Plots between A158 and Main





## 11 - Model Routing Plots between A158 and Lincoln





## 12 - Model Routing Plots between A158 and Sleaford





## 13 - Model Routing Plots between A158 and A607





## 14 - Model Routing Plots between A158 and A46





## 15 - Model Routing Plots between A158 and A57