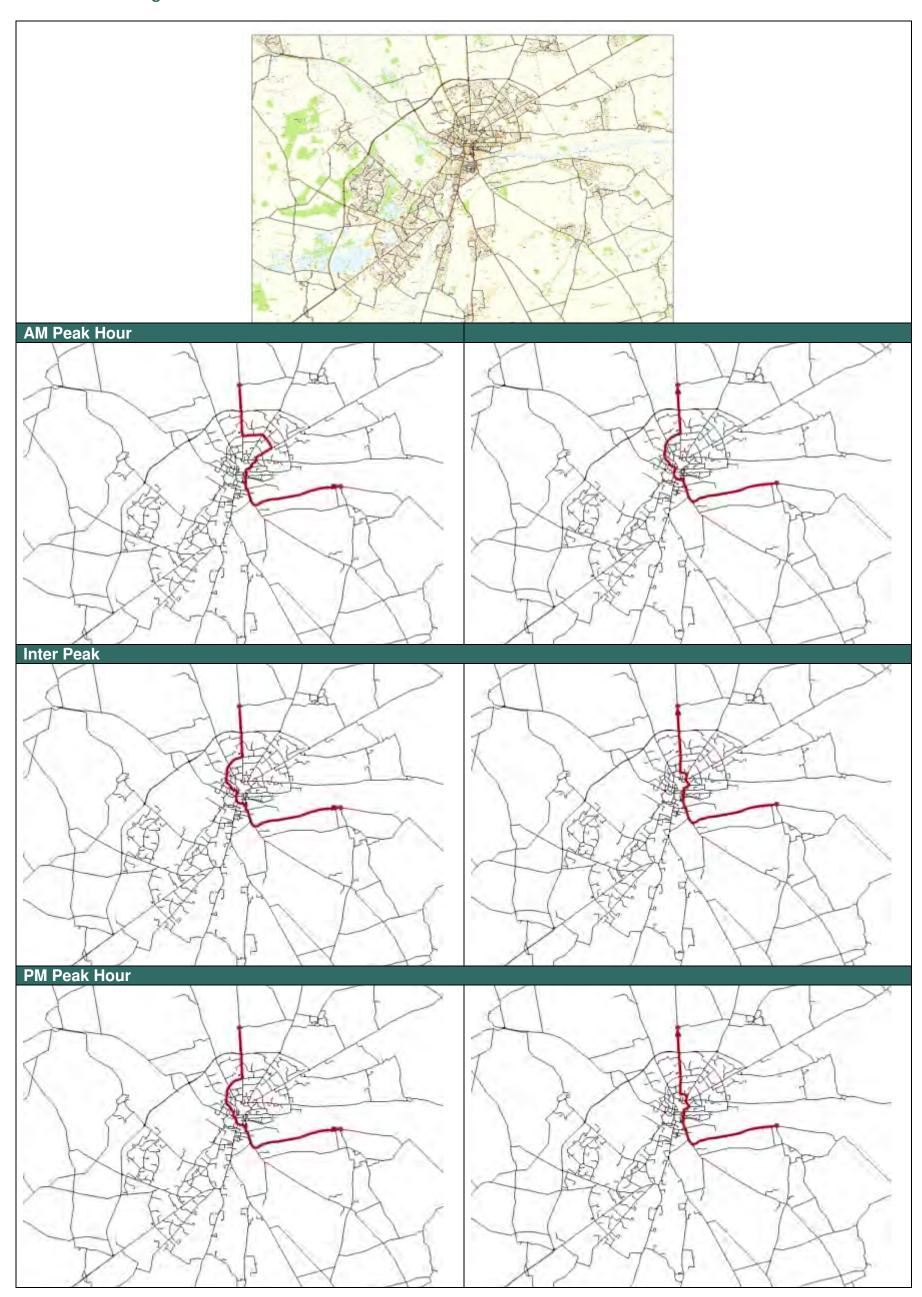

# Appendix B – Model Routing Plots



## 1 – Model Routing Plots between A15 and A158





## 2 - Model Routing Plots between A15 and Greetwell





## 3 – Model Routing Plots between A15 and Main





## 4 - Model Routing Plots between A15 and Lincoln





## 5 – Model Routing Plots between A15 and Sleaford





## 6 - Model Routing Plots between A15 and A607





### 7 - Routing Plots between A15 and A46





## 8 – Model Routing Plots between A15 and A57





## 9 - Model Routing Plots between A158 and Greetwell





## 10 - Model Routing Plots between A158 and Main





## 11 - Model Routing Plots between A158 and Lincoln





## 12 - Model Routing Plots between A158 and Sleaford





## 13 - Model Routing Plots between A158 and A607





## 14 - Model Routing Plots between A158 and A46





## 15 - Model Routing Plots between A158 and A57