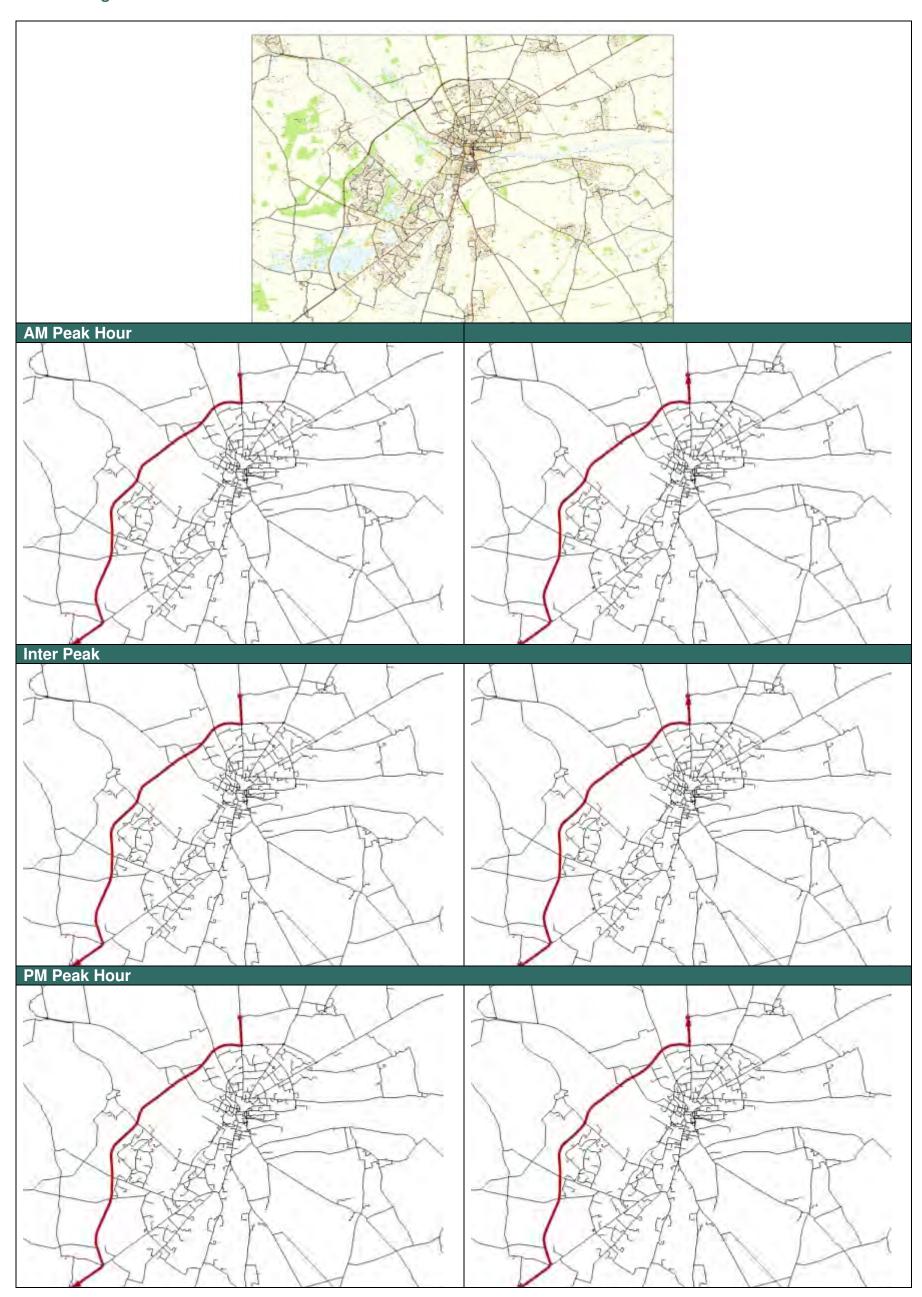

# Appendix B – Model Routing Plots



## 1 – Model Routing Plots between A15 and A158





## 2 - Model Routing Plots between A15 and Greetwell





## 3 – Model Routing Plots between A15 and Main





## 4 - Model Routing Plots between A15 and Lincoln





## 5 – Model Routing Plots between A15 and Sleaford





## 6 - Model Routing Plots between A15 and A607





### 7 - Routing Plots between A15 and A46





## 8 – Model Routing Plots between A15 and A57





## 9 - Model Routing Plots between A158 and Greetwell





## 10 - Model Routing Plots between A158 and Main





## 11 - Model Routing Plots between A158 and Lincoln





## 12 - Model Routing Plots between A158 and Sleaford





## 13 - Model Routing Plots between A158 and A607





## 14 - Model Routing Plots between A158 and A46





## 15 - Model Routing Plots between A158 and A57