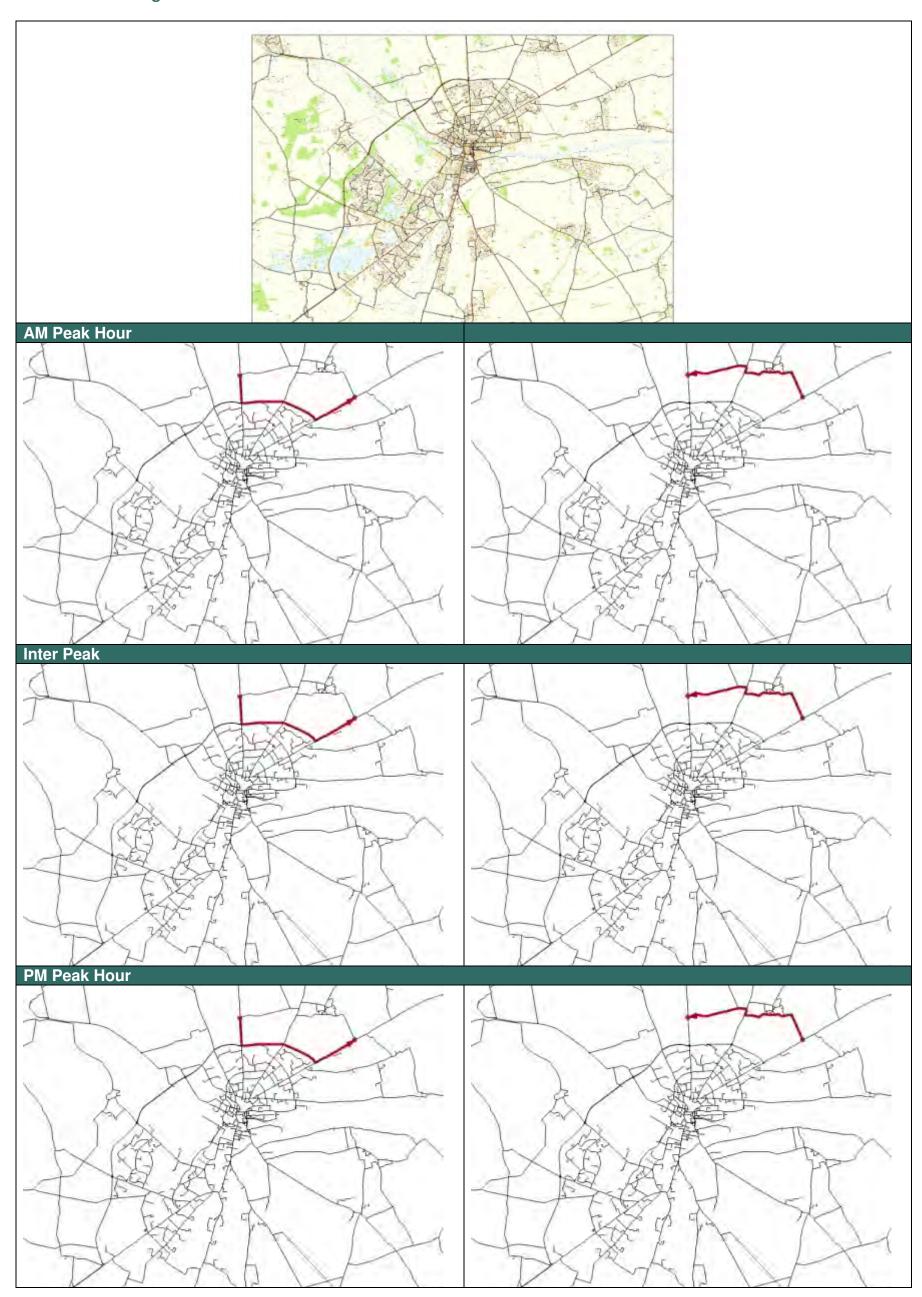

# Appendix B – Model Routing Plots



## 1 – Model Routing Plots between A15 and A158





## 2 - Model Routing Plots between A15 and Greetwell





## 3 – Model Routing Plots between A15 and Main





## 4 - Model Routing Plots between A15 and Lincoln





## 5 – Model Routing Plots between A15 and Sleaford





## 6 - Model Routing Plots between A15 and A607





### 7 - Routing Plots between A15 and A46





## 8 – Model Routing Plots between A15 and A57





## 9 - Model Routing Plots between A158 and Greetwell





## 10 - Model Routing Plots between A158 and Main





## 11 - Model Routing Plots between A158 and Lincoln





## 12 - Model Routing Plots between A158 and Sleaford





## 13 - Model Routing Plots between A158 and A607





## 14 - Model Routing Plots between A158 and A46





## 15 - Model Routing Plots between A158 and A57