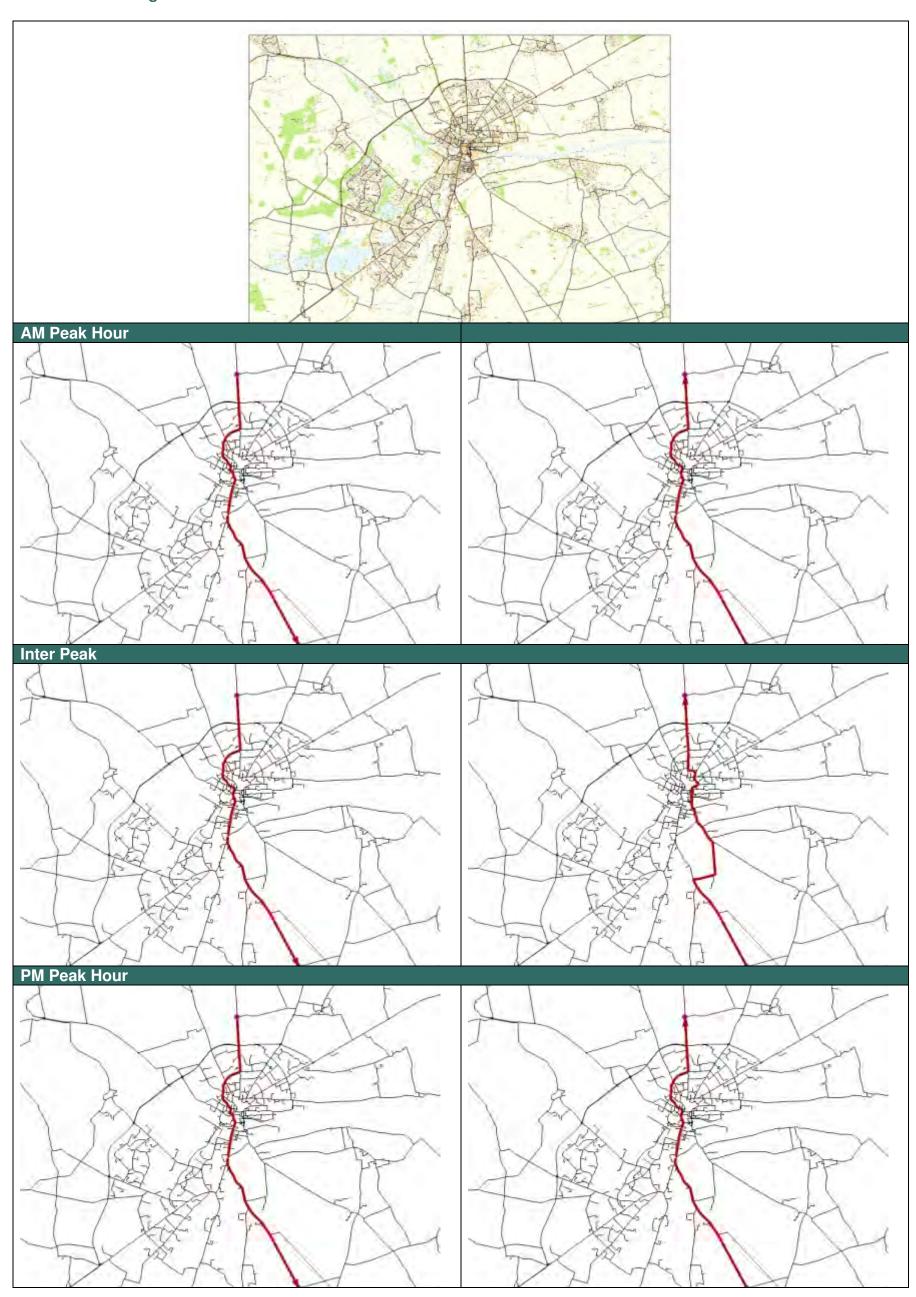

# Appendix B – Model Routing Plots



## 1 – Model Routing Plots between A15 and A158





## 2 - Model Routing Plots between A15 and Greetwell





## 3 – Model Routing Plots between A15 and Main





## 4 - Model Routing Plots between A15 and Lincoln





## 5 – Model Routing Plots between A15 and Sleaford





## 6 - Model Routing Plots between A15 and A607





### 7 - Routing Plots between A15 and A46





## 8 – Model Routing Plots between A15 and A57





## 9 - Model Routing Plots between A158 and Greetwell





## 10 - Model Routing Plots between A158 and Main





## 11 - Model Routing Plots between A158 and Lincoln





## 12 - Model Routing Plots between A158 and Sleaford





## 13 - Model Routing Plots between A158 and A607





## 14 - Model Routing Plots between A158 and A46





## 15 - Model Routing Plots between A158 and A57