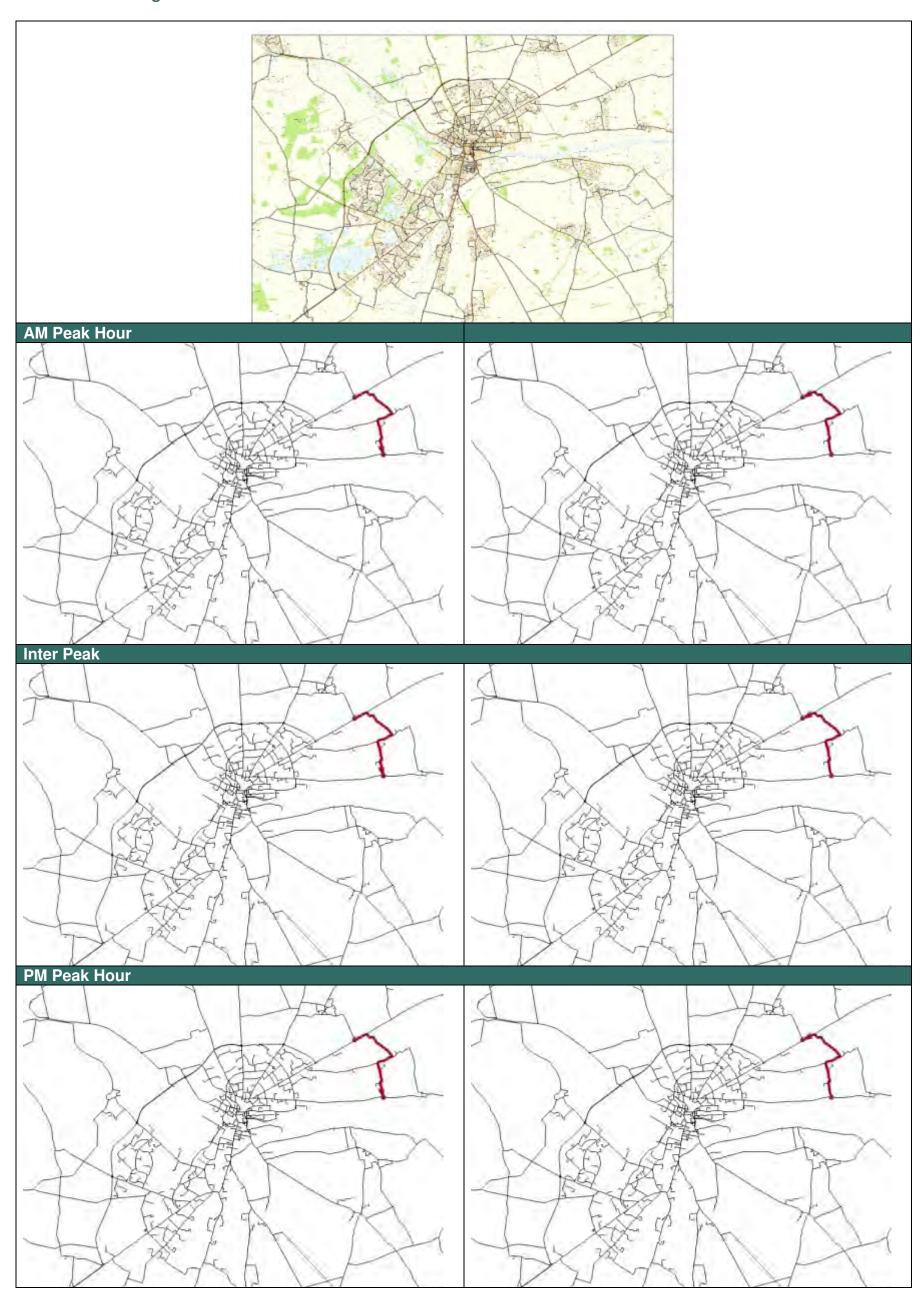

# Appendix B – Model Routing Plots



## 1 – Model Routing Plots between A15 and A158





## 2 - Model Routing Plots between A15 and Greetwell





## 3 – Model Routing Plots between A15 and Main





## 4 - Model Routing Plots between A15 and Lincoln





## 5 – Model Routing Plots between A15 and Sleaford





## 6 - Model Routing Plots between A15 and A607





### 7 - Routing Plots between A15 and A46





## 8 – Model Routing Plots between A15 and A57





## 9 - Model Routing Plots between A158 and Greetwell





## 10 - Model Routing Plots between A158 and Main





## 11 - Model Routing Plots between A158 and Lincoln





## 12 - Model Routing Plots between A158 and Sleaford





## 13 - Model Routing Plots between A158 and A607





## 14 - Model Routing Plots between A158 and A46





## 15 - Model Routing Plots between A158 and A57