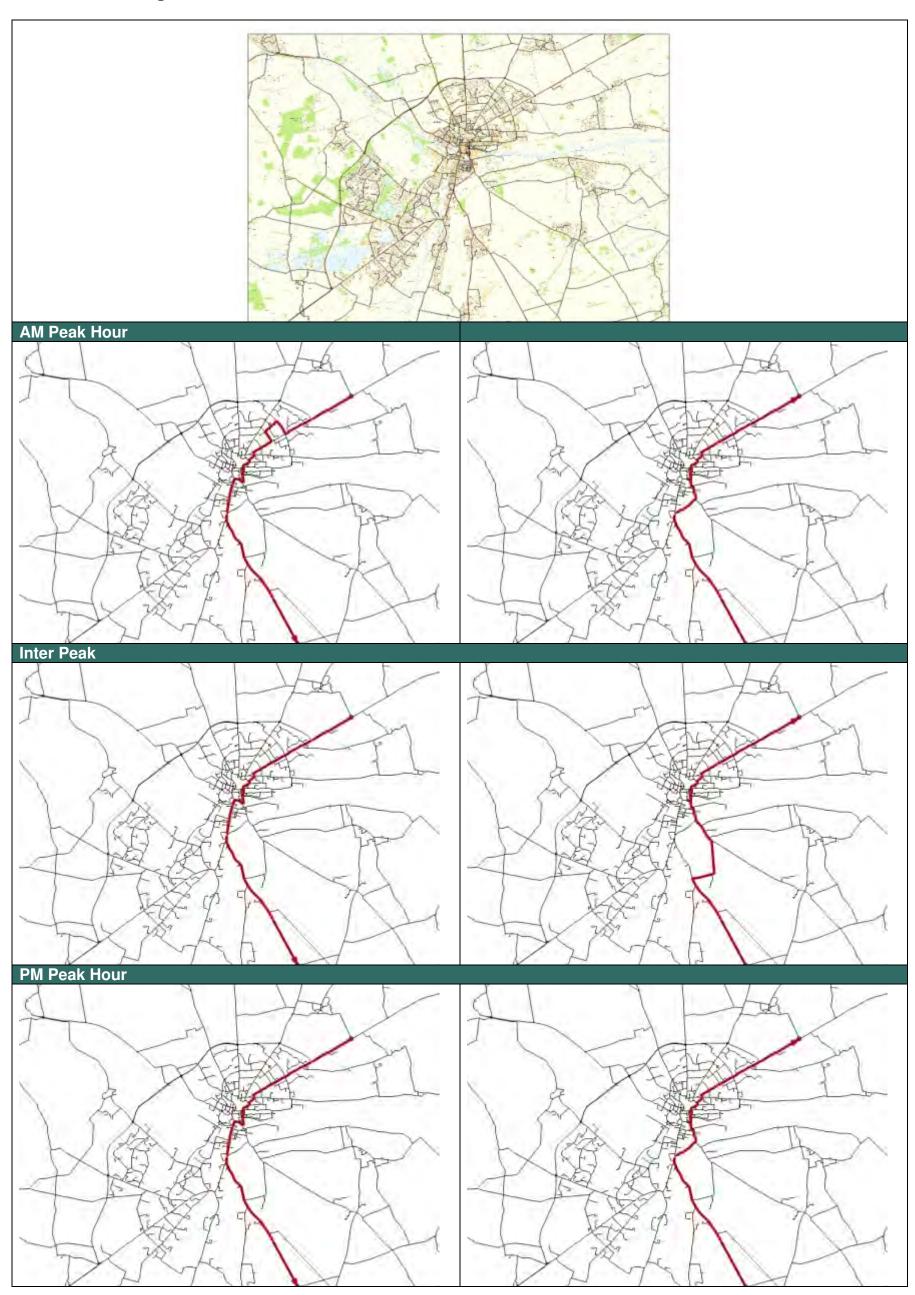

# Appendix B – Model Routing Plots



## 1 – Model Routing Plots between A15 and A158





## 2 - Model Routing Plots between A15 and Greetwell





## 3 – Model Routing Plots between A15 and Main





## 4 - Model Routing Plots between A15 and Lincoln





## 5 – Model Routing Plots between A15 and Sleaford





## 6 - Model Routing Plots between A15 and A607





### 7 - Routing Plots between A15 and A46





## 8 – Model Routing Plots between A15 and A57





## 9 - Model Routing Plots between A158 and Greetwell





## 10 - Model Routing Plots between A158 and Main





## 11 - Model Routing Plots between A158 and Lincoln





## 12 - Model Routing Plots between A158 and Sleaford





## 13 - Model Routing Plots between A158 and A607





## 14 - Model Routing Plots between A158 and A46





## 15 - Model Routing Plots between A158 and A57