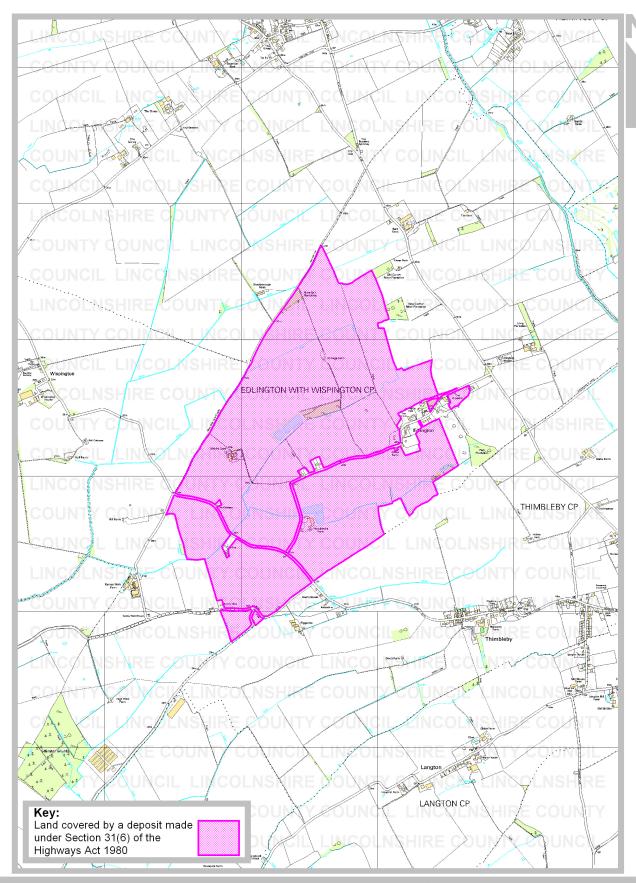

Parish: Edlington with Wispington, Horsington

Title: Land known as Woodbecks Farm and Middle Farm

Reference number: CA/7/1/286

17 November 2019

**Geographic Location** 

Grid Reference: TF 224 712

Address(es) and postcode of any

Middle Farm, Woodbeck Farm, Woodbeck Farm Bungalow, Woodbeck House, Bramley Cottage, Edlington, Horncastle,

buildings on the land: LN9 5RJ

Postcodes covering

the area land:

LN9 5

Principal city or town

nearest to land:

Horncastle

Parish: Edlington with Wispington, Horsington

Rights of Way & Countryside Access Director of Development: RA Wills City Hall, Orchard Street,

Lincoln LN1 1DN

Title: Land known as Woodbecks

Farm and Middle Farm Ref: CA/7/1/286 Grid Ref: TF 224 712 Scale: 1:25,000