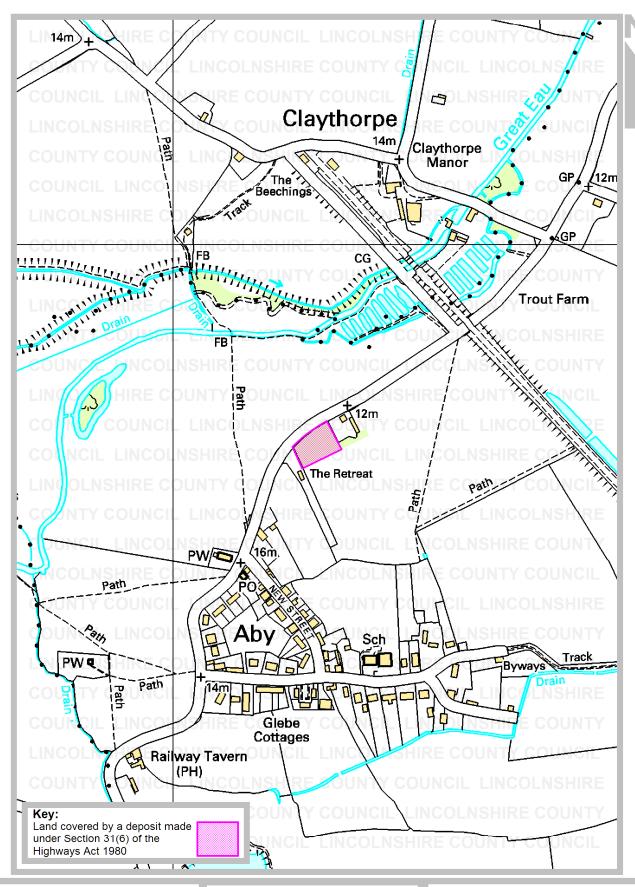

Parish: Aby with Greenfield

Title: Land adjacent to Pear Tree Cottage

Reference number: CA/7/1/1/2

#### **Details about the Deposit**

**Landowner's name:** The Woodland Trust

Landowner's address: Autumn Park, Dysart Road, Grantham, Lincs NG31 6LL

Date of deposit of the map and statement:

20 February 1987

Date on which the map and statement expires:

19 February 1993

**Geographic Location** 

Grid Reference: TF 412 787

Address(es) and postcode of any buildings on the land:

Postcodes covering

the area land:

LN13 0

Principal city or town

nearest to land:

Alford

Parish: Aby with Greenfield

**Electoral Division:** Louth Wolds

**District:** East Lindsey