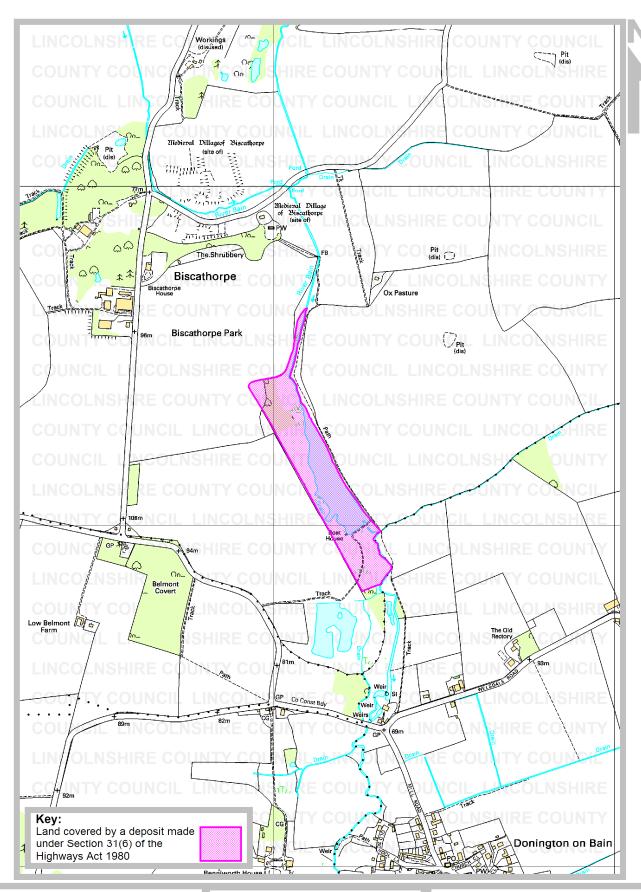

Parish: Gayton le Wold

Title: Land at Biscathorpe Lake

Reference number: CA/7/1/19

Rights of Way & Countryside Access Director of Development: RA Wills City Hall, Orchard Street, Lincoln LN1 1DN Title: Land at Biscathorpe Lake

Ref: CA/7/1/19 Grid Ref: TF 231 841 Scale: approx. 1:10000