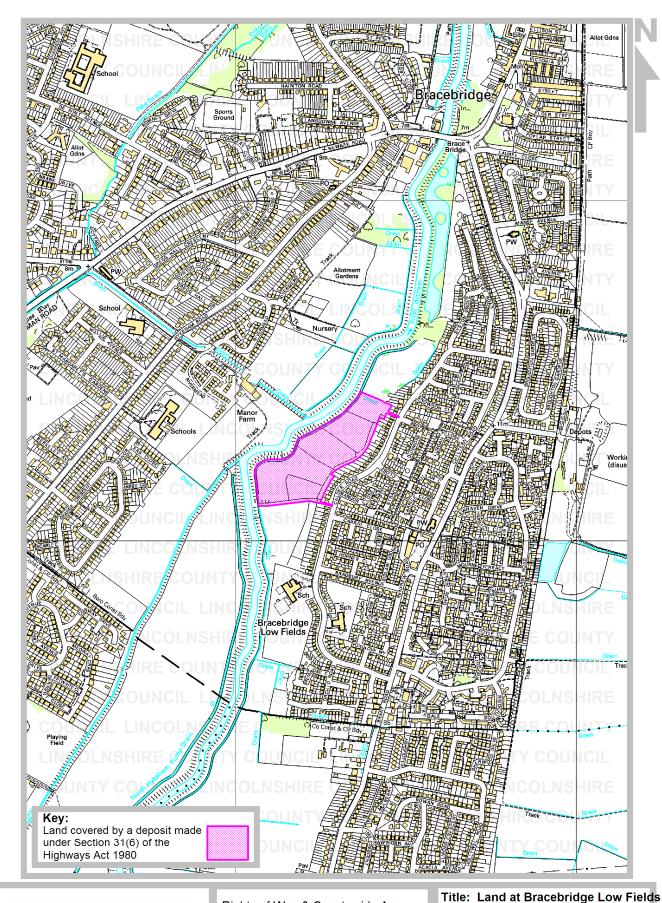

Parish: Lincoln

Title: Land at Bracebridge Low Fields

Reference number: CA/7/1/65

#### **Details about the Deposit**

**Landowner's name:** Mr R Hammerton

Landowner's address: Crow Park Farm, Thorpe Lane, Newark Road, Hykeham, Lincoln

LN6 9NN

Date of deposit of the

map and statement:

13 January 1993

Date on which the map

and statement expires:

12 January 1999

**Geographic Location** 

Grid Reference: SK 962 672

Address(es) and postcode of any

buildings on the land:

Postcodes covering

the area land:

LN5 8, LN5 9

Principal city or town

nearest to land:

Lincoln

Parish: Lincoln

Electoral Division: Lincoln Bracebridge

**District:** City of Lincoln