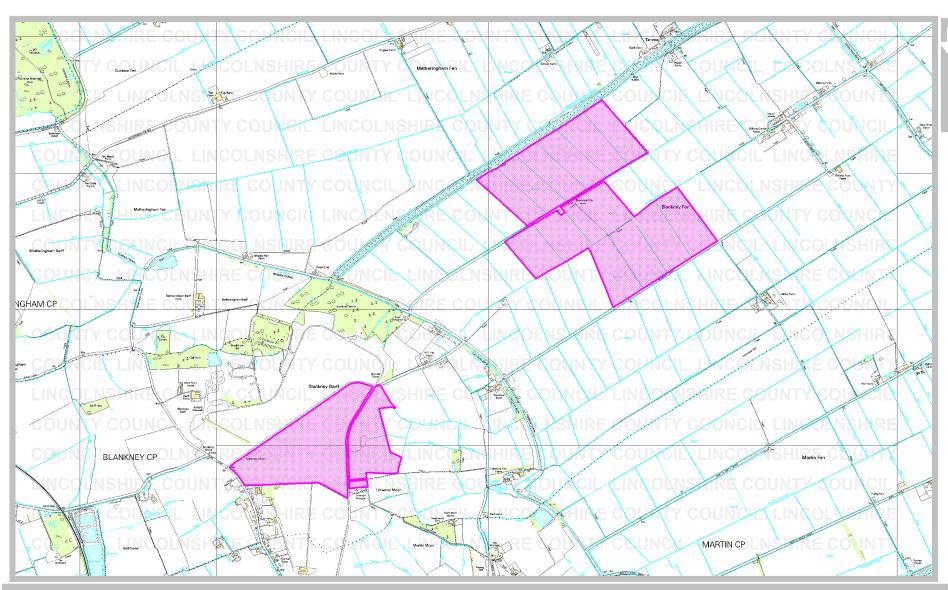

Parish: Blankney

Title: Land at Blankney Airfield and Blankney Fen Farm

Reference number: CA/7/1/207

Date on which the map and statement expires:

21 March 2014

**Geographic Location** 

Grid Reference: TF 108 609, TF 126 627

Address(es) and postcode of any buildings on the land: Blankney Fen Farm Blankney North Drove Blankney LN10 6XH

Rights of Way & Countryside Access Director of Development: RA Wills City Hall, Orchard Street, Lincoln LN1 1DN Title: Land at Blankney Airfield and Blankney Fen Farm

Ref: CA/7/1/207

Grid Ref: TF 108 609, TF 126 627

Scale: approx. 1:25000

#### Key:

Land covered by a deposit made under Section 31(6) of the Highways Act 1980