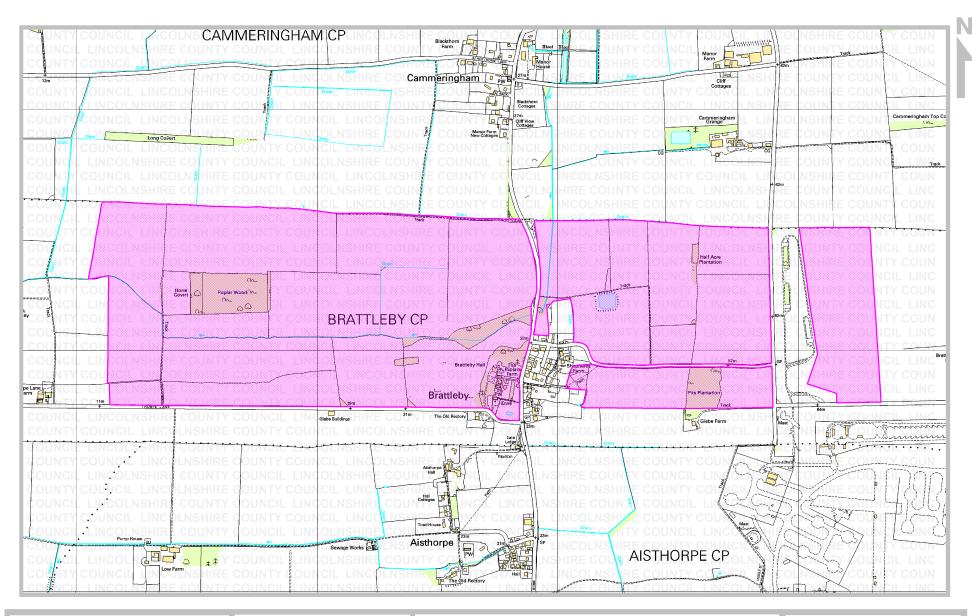

Parish: Brattleby

Title: Land at Brattleby House Farm

Reference number: CA/7/1/26

#### **Geographic Location**

**Grid Reference:** SK 947 810, SK 962 811

Address(es) and postcode of any buildings on the land: Brattleby Hall Brattleby LN1 2SQ, Gate Lodge Brattleby LN1 2SQ,

Hall Cottage Brattleby LN1 2SQ

Rights of Way & Countryside Access Director of Development: RA Wills City Hall, Orchard Street, Lincoln LN1 1DN

Title: Land at Brattleby House Farm

Ref: CA/7/1/26

Grid Ref: SK 947 810, SK 962 811

Scale: 1:10000

Key:

Land covered by a deposit made under Section 31(6) of the Highways Act 1980