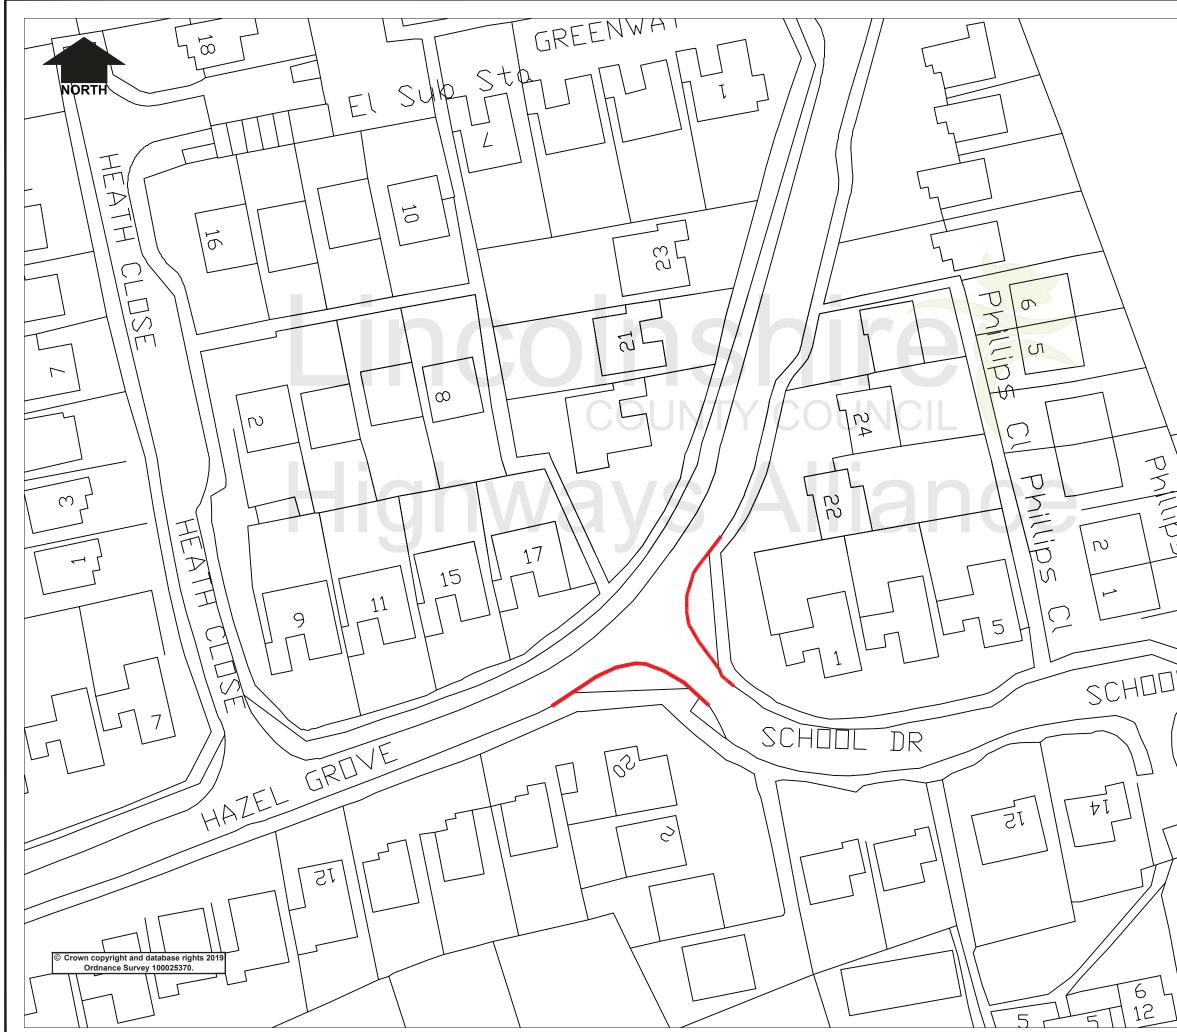

## LINCOLNSHIRE COUNTY COUNCIL (WELTON – SCHOOL DRIVE & HAZEL GROVE) (PROHIBITION OF WAITING) AMENDMENT ORDER 20

NOTICE IS HEREBY GIVEN that the Lincolnshire County Council propose to make an Order under their powers contained in the Road Traffic Regulation Act 1984, the effect of which will be to prohibit waiting at the junction of School Drive and Hazel Grove.

Exemptions are included which will permit waiting for disabled persons' vehicles and for the purpose of picking up or setting down passengers, loading or unloading of goods, the maintenance of the roads, and works in connection with the supply of gas, electricity, water and telecommunications apparatus.

|           |                                                                                                                                                                                                                                                                                                                                                                                                                                                                                                                                                                                                                                                                                                                                                                                                                                                                    | roposed No '<br>ïme         | Waiting at  | Any                                            |
|-----------|--------------------------------------------------------------------------------------------------------------------------------------------------------------------------------------------------------------------------------------------------------------------------------------------------------------------------------------------------------------------------------------------------------------------------------------------------------------------------------------------------------------------------------------------------------------------------------------------------------------------------------------------------------------------------------------------------------------------------------------------------------------------------------------------------------------------------------------------------------------------|-----------------------------|-------------|------------------------------------------------|
|           |                                                                                                                                                                                                                                                                                                                                                                                                                                                                                                                                                                                                                                                                                                                                                                                                                                                                    |                             |             |                                                |
|           |                                                                                                                                                                                                                                                                                                                                                                                                                                                                                                                                                                                                                                                                                                                                                                                                                                                                    |                             |             |                                                |
| TIDS CIDS | Project                                                                                                                                                                                                                                                                                                                                                                                                                                                                                                                                                                                                                                                                                                                                                                                                                                                            | Description                 | Drawn Ch'kd | Auth Date                                      |
|           | Welton - School Drive &<br>Hazel Grove                                                                                                                                                                                                                                                                                                                                                                                                                                                                                                                                                                                                                                                                                                                                                                                                                             |                             |             |                                                |
|           | Proposed Waiting<br>Restrictions                                                                                                                                                                                                                                                                                                                                                                                                                                                                                                                                                                                                                                                                                                                                                                                                                                   |                             |             |                                                |
|           | NTS<br>Drawing No.                                                                                                                                                                                                                                                                                                                                                                                                                                                                                                                                                                                                                                                                                                                                                                                                                                                 | Chind J<br>Auth<br>TF/725/1 | Traced      | Data<br>Dec 19<br>Ion og Jappoj Jastew<br>Rev. |
|           | Mazel Grove   Status Project No.   Drawing Title   Drawing Title Drawin TF Data Dec 199   NTS Drawin TF Data Dec 199 Da |                             |             |                                                |
|           |                                                                                                                                                                                                                                                                                                                                                                                                                                                                                                                                                                                                                                                                                                                                                                                                                                                                    |                             |             | A3                                             |

## STATEMENT OF REASONS

- Investigations have shown that parking is taking place directly on the junction with the tactile crossing being obstructed on a regular basis.
- The proposals will remove any obstruction of the highway by parked vehicles and improve visibility and road safety for all users.
- Therefore, in accordance with the County Council's Policy, it is proposed to prohibit waiting as set out on the Plans to the Order.
- The Chief Constable, Welton Parish Council and West Lindsey District Council have been consulted, along with other local groups/companies.