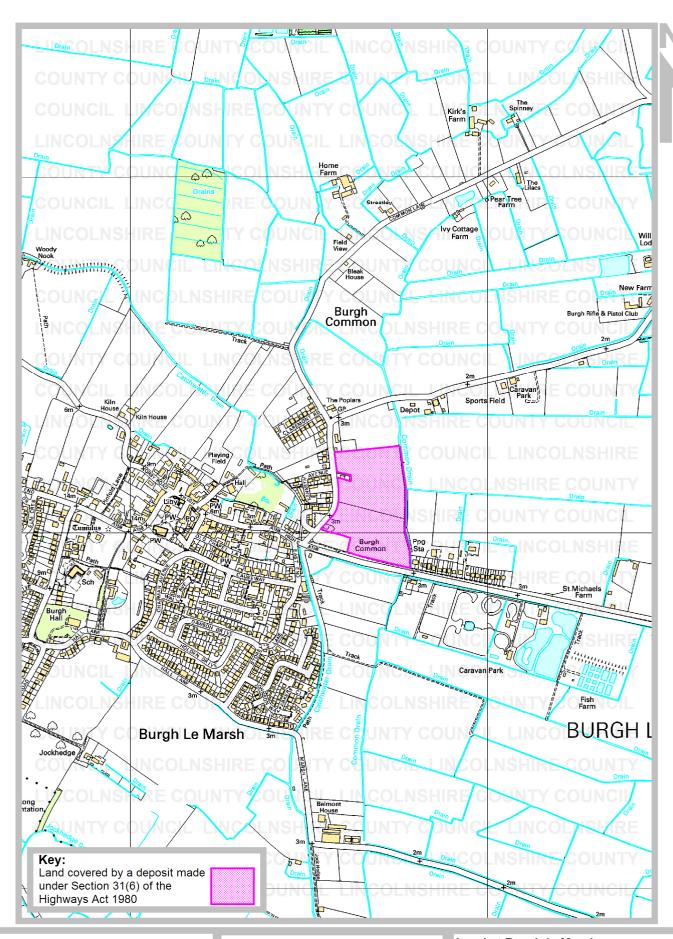

Parish: Burgh le Marsh

Title: Land at Burgh le Marsh

Reference number: CA/7/1/310

Date on which the map and statement expires:

17 January 2021

**Geographic Location** 

**Grid Reference:** TF 506 651

Address(es) and postcode of any

buildings on the land:

Postcodes covering

PE24 5

Rights of Way & Countryside Access Director of Development: RA Wills City Hall, Orchard Street, Lincoln LN1 1DN Land at Burgh le Marsh

Ref: CA/7/1/310 Grid Ref: TF 506 651 Scale: approx. 1:10000