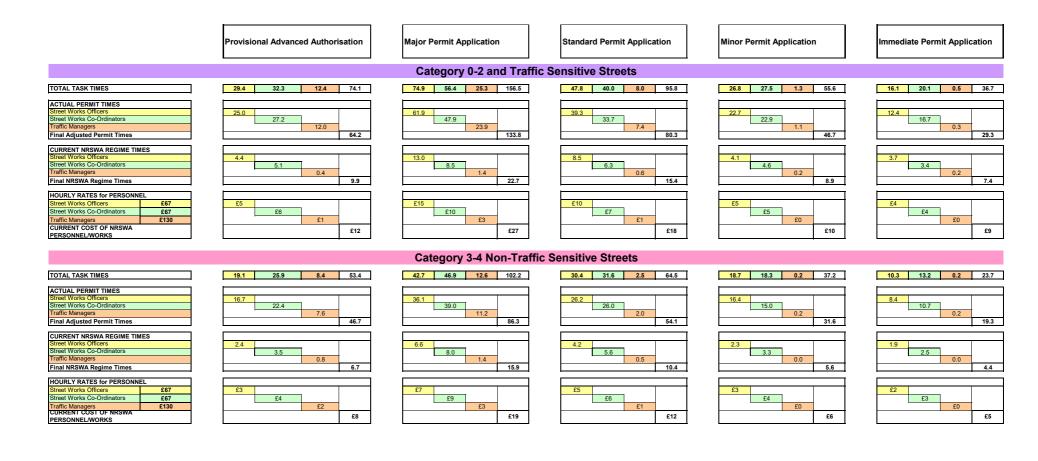

## Category 0-2 and Traffic Sensitive Streets

|                         |             | Stre        | et Works O | fficers  |                   |         |           |          |
|-------------------------|-------------|-------------|------------|----------|-------------------|---------|-----------|----------|
|                         | Major (s54) | Major (s55) | Standard   | Minor    | Emerg &<br>Urgent | Remdial | Cancelled | TOTAL    |
| Hours per Works         | 0.07        | 0.22        | 0.14       | 0.38     | 0.06              | 0.23    | 0.23      | 1.33     |
| Total Works             | 404         | 404         | 1245       | 5280     | 2027              | 79      | 1795      | 11234.00 |
| Total Hours             | 29          | 88          | 176        | 2002     | 126               | 18      | 413       | 2850.88  |
| No. of Existing Posts   | 0.02        | 0.06        | 0.13       | 1.44     | 0.09              | 0.01    | 0.30      | 2.06     |
| Existing Employee Costs | £1,983      | £5,893      | £11,828    | £134,748 | £8,456            | £1,223  | £27,794   | £191,926 |

## Category 3-4 Non-Traffic Sensitive Streets

|                         |             | Stre           | et Works O | fficers |                   |         |           |          |
|-------------------------|-------------|----------------|------------|---------|-------------------|---------|-----------|----------|
|                         | Maior (s54) | Major<br>(s55) | Standard   | Minor   | Emerg &<br>Urgent | Remdial | Cancelled | TOTAL    |
| Hours per Works         | 0.04        | 0.11           | 0.07       | 0.04    | 0.03              | 0.11    | 0.11      | 0.51     |
| Total Works             | 604         | 604            | 1242       | 6344    | 2922              | 99      | 1992      | 13807.00 |
| Total Hours             | 24          | 66             | 88         | 241     | 93                | 11      | 219       | 742.32   |
| No. of Existing Posts   | 0.02        | 0.05           | 0.06       | 0.17    | 0.07              | 0.01    | 0.16      | 0.54     |
| Existing Employee Costs | £1,647      | £4,473         | £5,895     | £16,229 | £6,246            | £733    | £14,752   | £49,974  |