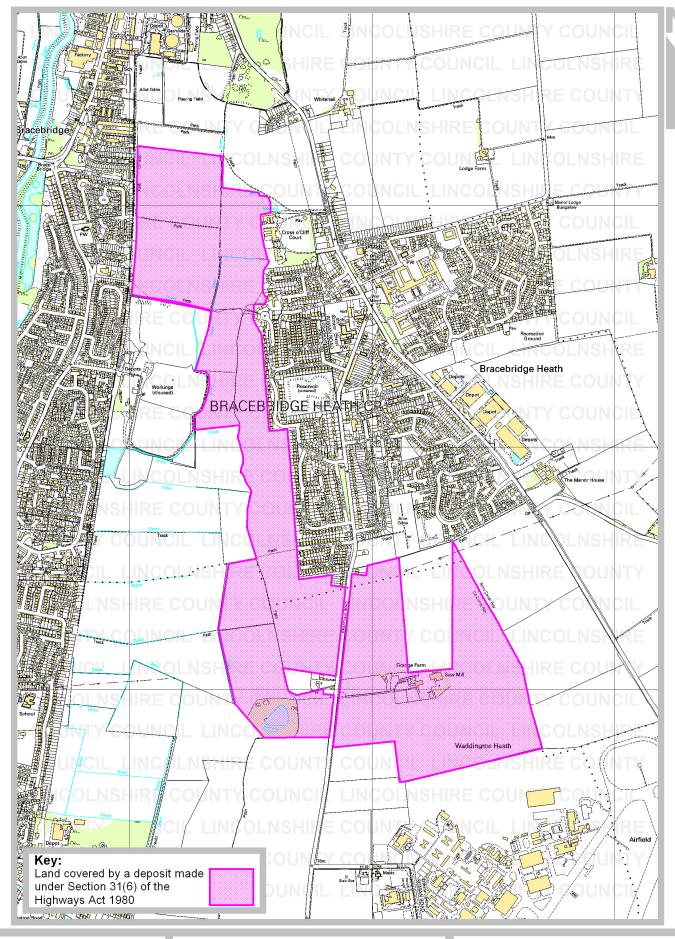

#### **Details about the Deposit**

Landowner's name: Margaret Lilley

**Landowner's address:** Grange Farm, Waddington, Lincoln. LN5 9NA.

Date of deposit of the

map and statement: 21 September 2011

Date on which the map

and statement expires: 20 September 2021

**Geographic Location** 

**Grid Reference:** SK975 670, SK982 659.

Address(es) and postcode of any buildings on the

buildings on the land:

**Postcodes covering** 

the area land: LN5 8, LN4 2, LN5 9.

Principal city or town

nearest to land: Lincoln

**Parish:** Bracebridge Heath, Waddington.

Electoral Division: Bracebridge Heath & Waddington

**District:** North Kesteven

#### Title: Land known as Land at Bracebridge Heath

Ref: CA/7/1/334

Grid Ref: SK975 670, SK982 659.

Scale: 1: 15,000