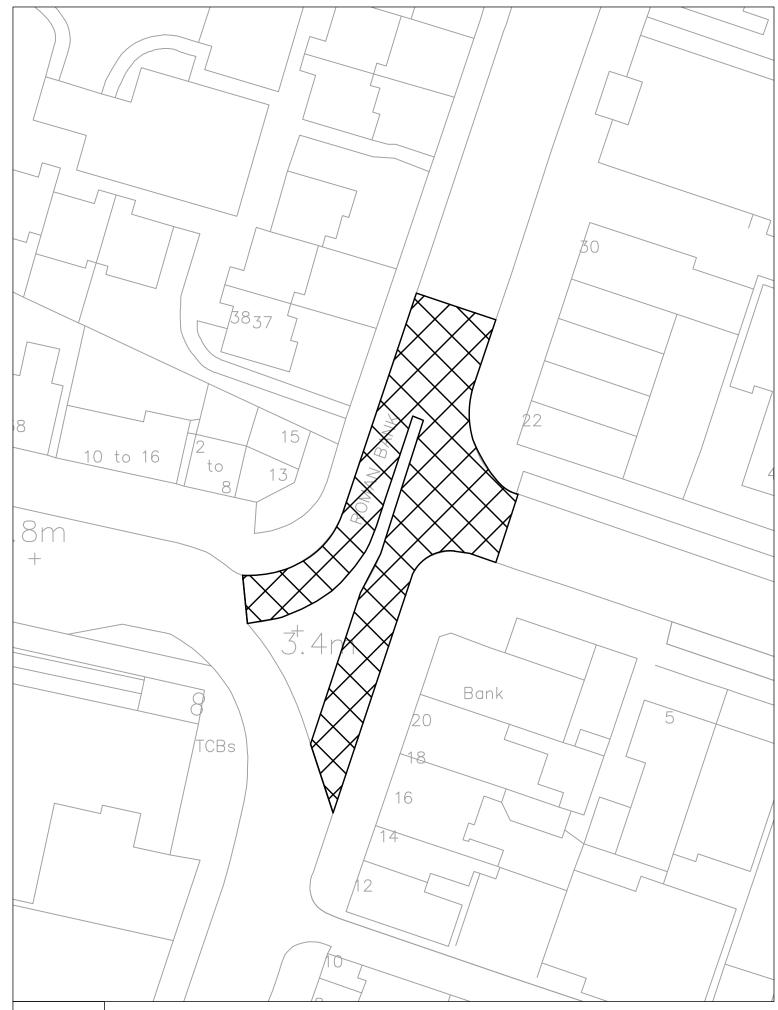

Scale 1:250

|          | X-Refs & Blocks used in this Drawing                                                                                                                               |
|----------|--------------------------------------------------------------------------------------------------------------------------------------------------------------------|
|          | x-osbase<br>x-raster                                                                                                                                               |
|          | x-s58 extents                                                                                                                                                      |
|          |                                                                                                                                                                    |
|          |                                                                                                                                                                    |
| _        |                                                                                                                                                                    |
|          |                                                                                                                                                                    |
|          |                                                                                                                                                                    |
|          |                                                                                                                                                                    |
|          | Key:                                                                                                                                                               |
| PC       | Ney.                                                                                                                                                               |
| Similar  |                                                                                                                                                                    |
| Aarine   | Section 58 Restriction                                                                                                                                             |
|          |                                                                                                                                                                    |
|          |                                                                                                                                                                    |
|          |                                                                                                                                                                    |
| Pier     |                                                                                                                                                                    |
|          |                                                                                                                                                                    |
|          |                                                                                                                                                                    |
|          |                                                                                                                                                                    |
|          |                                                                                                                                                                    |
| LBS      |                                                                                                                                                                    |
| <u>.</u> |                                                                                                                                                                    |
| 11       |                                                                                                                                                                    |
|          |                                                                                                                                                                    |
|          |                                                                                                                                                                    |
| <b>#</b> |                                                                                                                                                                    |
| ·)       |                                                                                                                                                                    |
| 1 2      |                                                                                                                                                                    |
|          |                                                                                                                                                                    |
|          | APPROVED FOR GENERAL ISSUE                                                                                                                                         |
|          | (NOT TO BE USED FOR PRICING OR CONSTRUCTION PURPOSES)                                                                                                              |
|          | FOR THIRD PARTY USE, THIS DRAWING SHALL BE DEEMED                                                                                                                  |
|          | CURRENT ONLY AT THE DATE OF APPROVAL. PLEASE CHECK<br>FOR AMENDMENTS BEFORE USE                                                                                    |
|          | FOR AMENDMENTS BEFORE USE                                                                                                                                          |
|          |                                                                                                                                                                    |
|          |                                                                                                                                                                    |
|          |                                                                                                                                                                    |
|          |                                                                                                                                                                    |
|          |                                                                                                                                                                    |
|          |                                                                                                                                                                    |
|          |                                                                                                                                                                    |
|          | Revision: Drawn CAD Approved Approval<br>Amendment Details By: By: Date                                                                                            |
|          | Drawing 1st Approval                                                                                                                                               |
|          | 1st Approval by: SD Date: 18/05/2020                                                                                                                               |
|          |                                                                                                                                                                    |
|          | Drawn/Designed by: <u>CAD Drawing Creation</u><br>Created By: Date:                                                                                                |
|          | BH BH 14/05/20                                                                                                                                                     |
|          | Scale: 0 5m 10m                                                                                                                                                    |
|          | (@A3) @1:250                                                                                                                                                       |
|          | Primary: 1:250 (Do not scale from this drawing)                                                                                                                    |
|          | Secondary: 1:20,000                                                                                                                                                |
|          | Lincolnshire                                                                                                                                                       |
|          | Highways Alliance                                                                                                                                                  |
|          | TECHNICAL SERVICES PARTNERSHIP<br>CROWN HOUSE<br>GRAVITHAN STREET                                                                                                  |
|          | LINCOLN<br>LN2 IBD                                                                                                                                                 |
|          | Customer Service Centre : (01522) 782070 FS 20705                                                                                                                  |
|          | Drawing 0425 / 01 / 9000 Revision<br>Number 0425 / 01 / 9000 Revision                                                                                              |
|          | Scheme Reference ID Number Drawing Series No. Alternative Scheme Code: Road No: A52                                                                                |
|          | Parish: SKEGNESS                                                                                                                                                   |
|          | Structure No: SCN No: Site Ref:                                                                                                                                    |
|          | Description:                                                                                                                                                       |
|          | SECTION 58 EXTENTS                                                                                                                                                 |
|          | A52 ROMAN BANK                                                                                                                                                     |
|          | SKEGNESS                                                                                                                                                           |
|          |                                                                                                                                                                    |
|          | SITE 2                                                                                                                                                             |
|          | LINCOLNSHIRE COUNTY COUNCIL - Reproduced from Ordnance Survey material with<br>the permission of Ordnance Survey on behalf of the Controller of Her Majesty's      |
|          | Stationery Office © Crown copyright. Unauthorised reproduction infringes Crown<br>copyright and may lead to prosecution or civil proceedings. OS Licence 100025370 |
|          | TSP Border Issue 2016                                                                                                                                              |