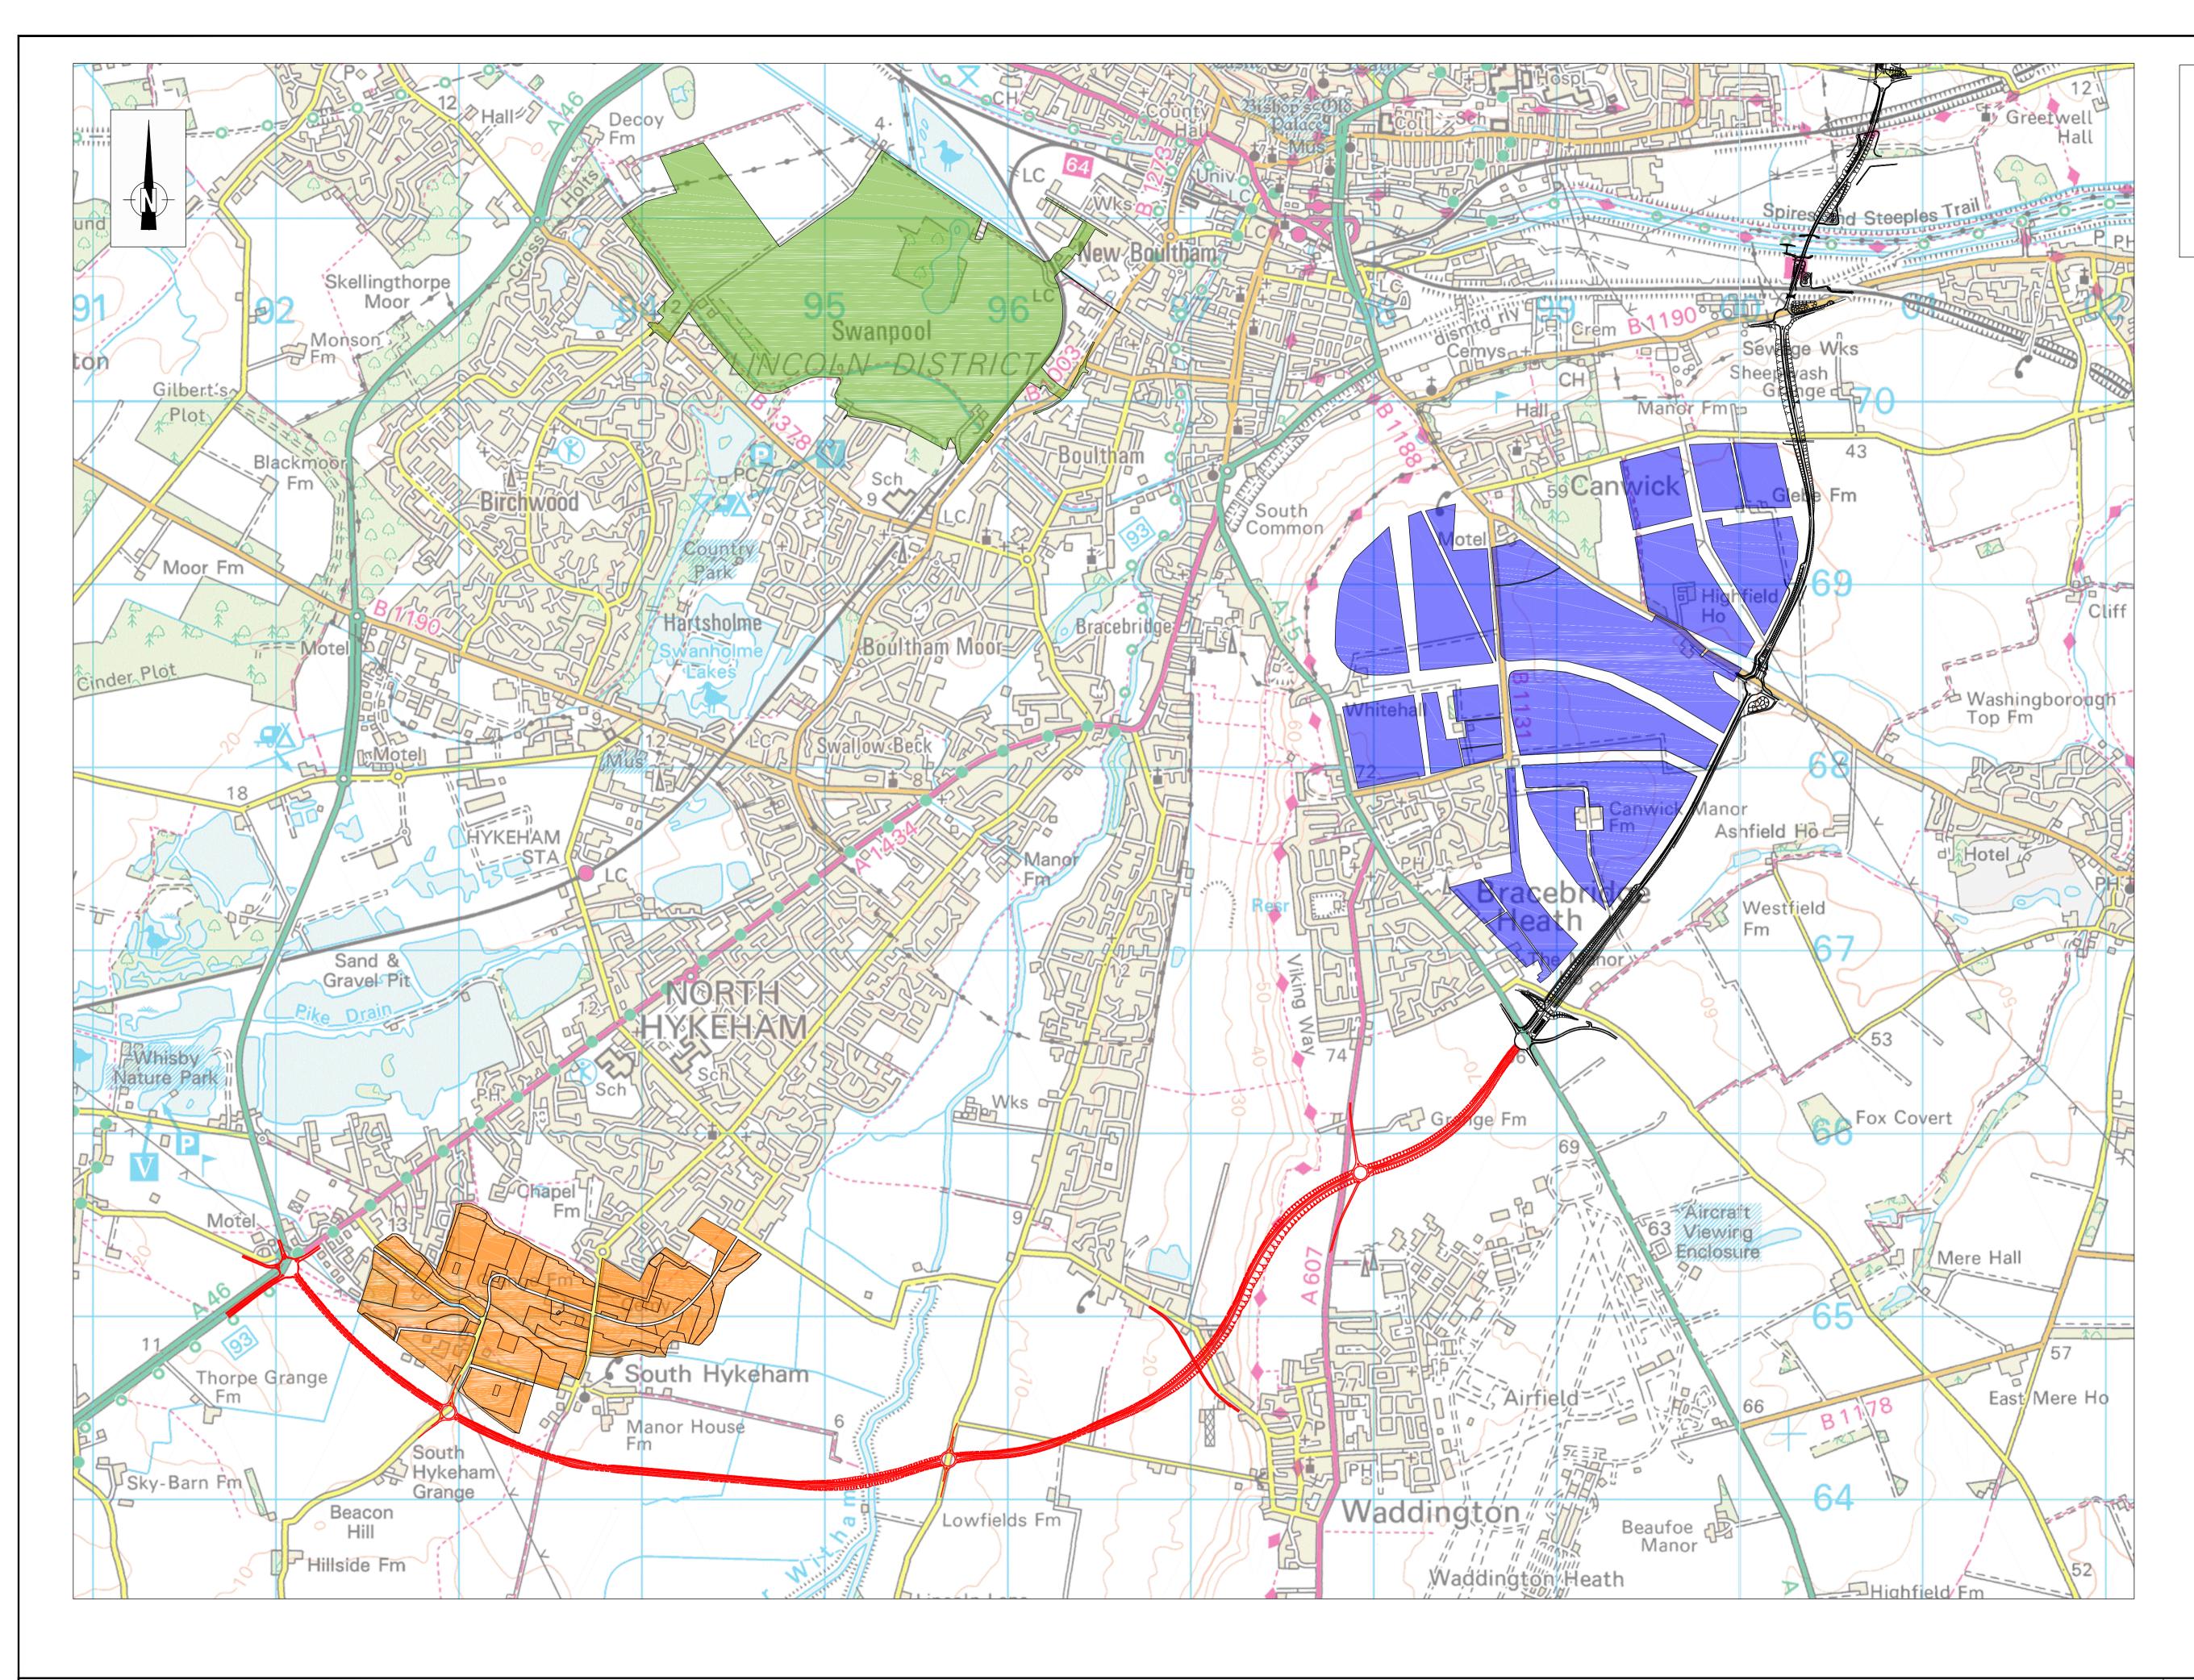

| LINCOLNSHIRE COUNTY COUNCIL - Reproduced for Ordnance Survey material w<br>the permission of Ordnance Survey on behalf of the Controller of Her Majesty's<br>Stationery Office © Crown copyright. Unauthorised reproduction infringes Crown<br>copyright and may lead to prosecution or civil proceedings. OS Licence 100025370 |                 |              |                                  |  |
|---------------------------------------------------------------------------------------------------------------------------------------------------------------------------------------------------------------------------------------------------------------------------------------------------------------------------------|-----------------|--------------|----------------------------------|--|
| 0362 / 01 / 9504 Rev: 14/02/18                                                                                                                                                                                                                                                                                                  | Scale:<br>(@A1) | NOT TO SCALE | (Do not scale from this drawing) |  |