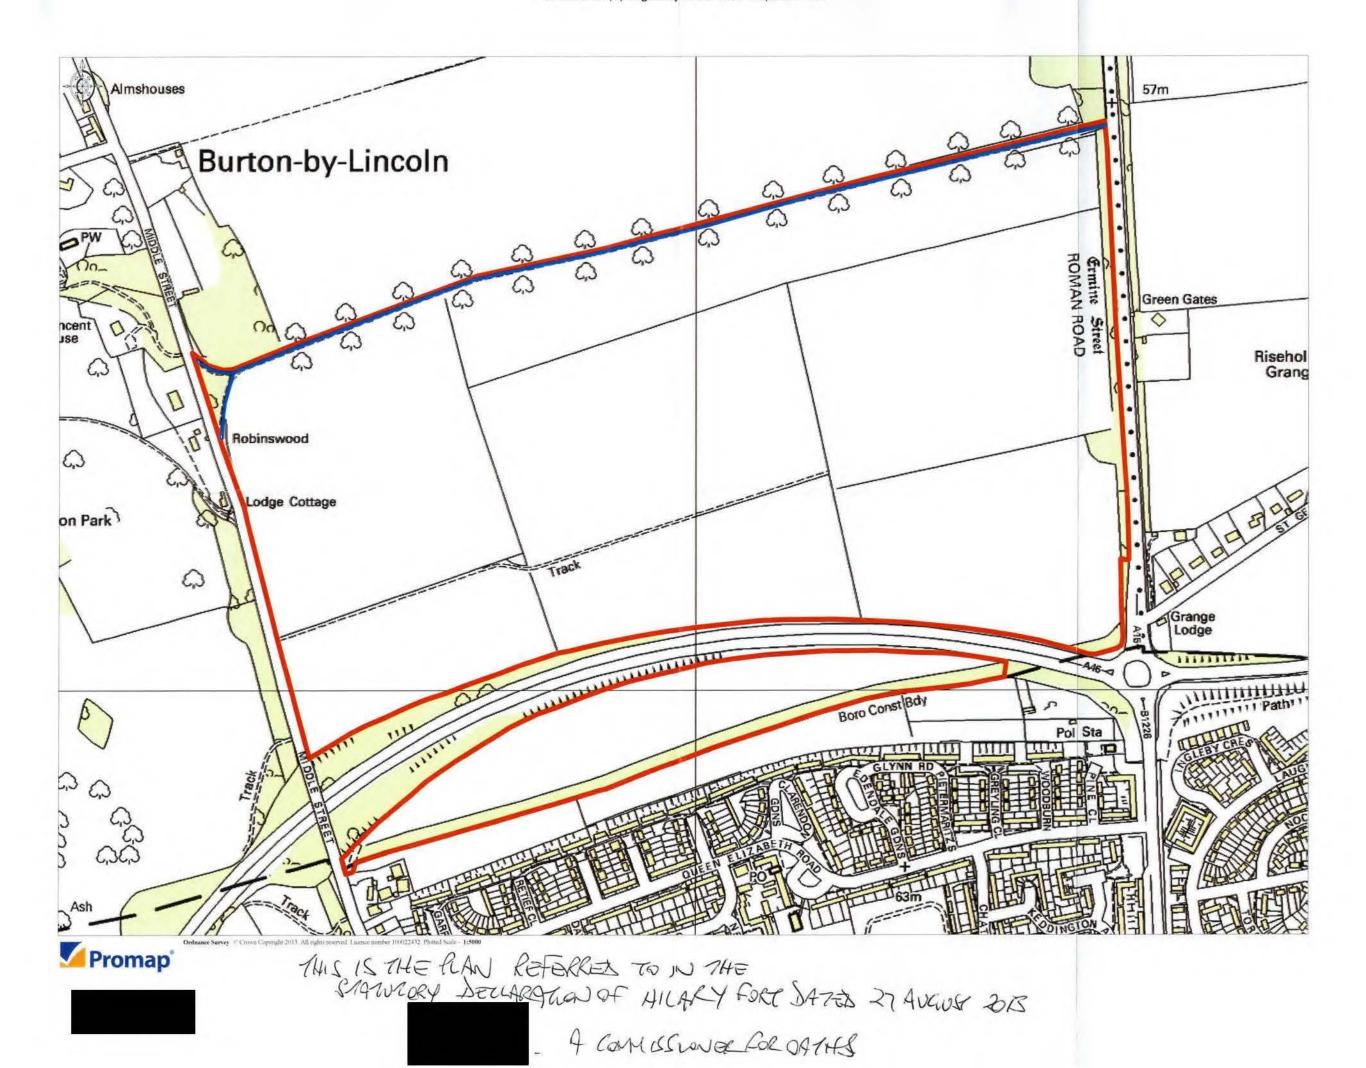

### STATUTORY DECLARATION

## SECTION 31(6) OF THE HIGHWAYS ACT 1980 (as amended by the Countryside and Rights of Way Act 2000)

|      | HILARY GRA DO SOLEMNLY AND SINCERELY ECLARE as follows:                                                                                                                                                                                                                                                               |
|------|-----------------------------------------------------------------------------------------------------------------------------------------------------------------------------------------------------------------------------------------------------------------------------------------------------------------------|
|      |                                                                                                                                                                                                                                                                                                                       |
| 1.   | I am and have been since the 27 day of                                                                                                                                                                                                                                                                                |
| 2.   | On the 16th day of August 2013 I deposited with Lincolnshire County Council, being the appropriate Council, a statement accompanied by a map delineating my property by red edging which stated the ways coloured blue on the said map and on the map accompanying this declaration had been dedicated as bridleways. |
| 3.   | No additional ways have been dedicated over land edged red on the map accompanying this declaration since the statement dated                                                                                                                                                                                         |
| AN   | ID I MAKE this solemn declaration on this 27th day of Avaust 2013                                                                                                                                                                                                                                                     |
|      |                                                                                                                                                                                                                                                                                                                       |
| De   | eclared at [address]                                                                                                                                                                                                                                                                                                  |
|      | Wilkin Chapman Grange Solicitors                                                                                                                                                                                                                                                                                      |
|      | St Mary's Chambers                                                                                                                                                                                                                                                                                                    |
|      | West St Mary's Gate. Grimsby                                                                                                                                                                                                                                                                                          |
|      | DN31 1LD                                                                                                                                                                                                                                                                                                              |
|      |                                                                                                                                                                                                                                                                                                                       |
| ×444 |                                                                                                                                                                                                                                                                                                                       |
|      |                                                                                                                                                                                                                                                                                                                       |
| Sig  | gnature of Landowner                                                                                                                                                                                                                                                                                                  |
|      | H. FORT.                                                                                                                                                                                                                                                                                                              |
| (na  | ame of Landowner - please print)                                                                                                                                                                                                                                                                                      |
| Be   | fore me AVL R VINCONY                                                                                                                                                                                                                                                                                                 |
| [S   | elieitor, Commissioner for Oaths o <del>r a Justice of the Peace</del> ]                                                                                                                                                                                                                                              |
| A.   | Wilkin Chapman Grange<br>Solicitors<br>St Mary's Chambers                                                                                                                                                                                                                                                             |