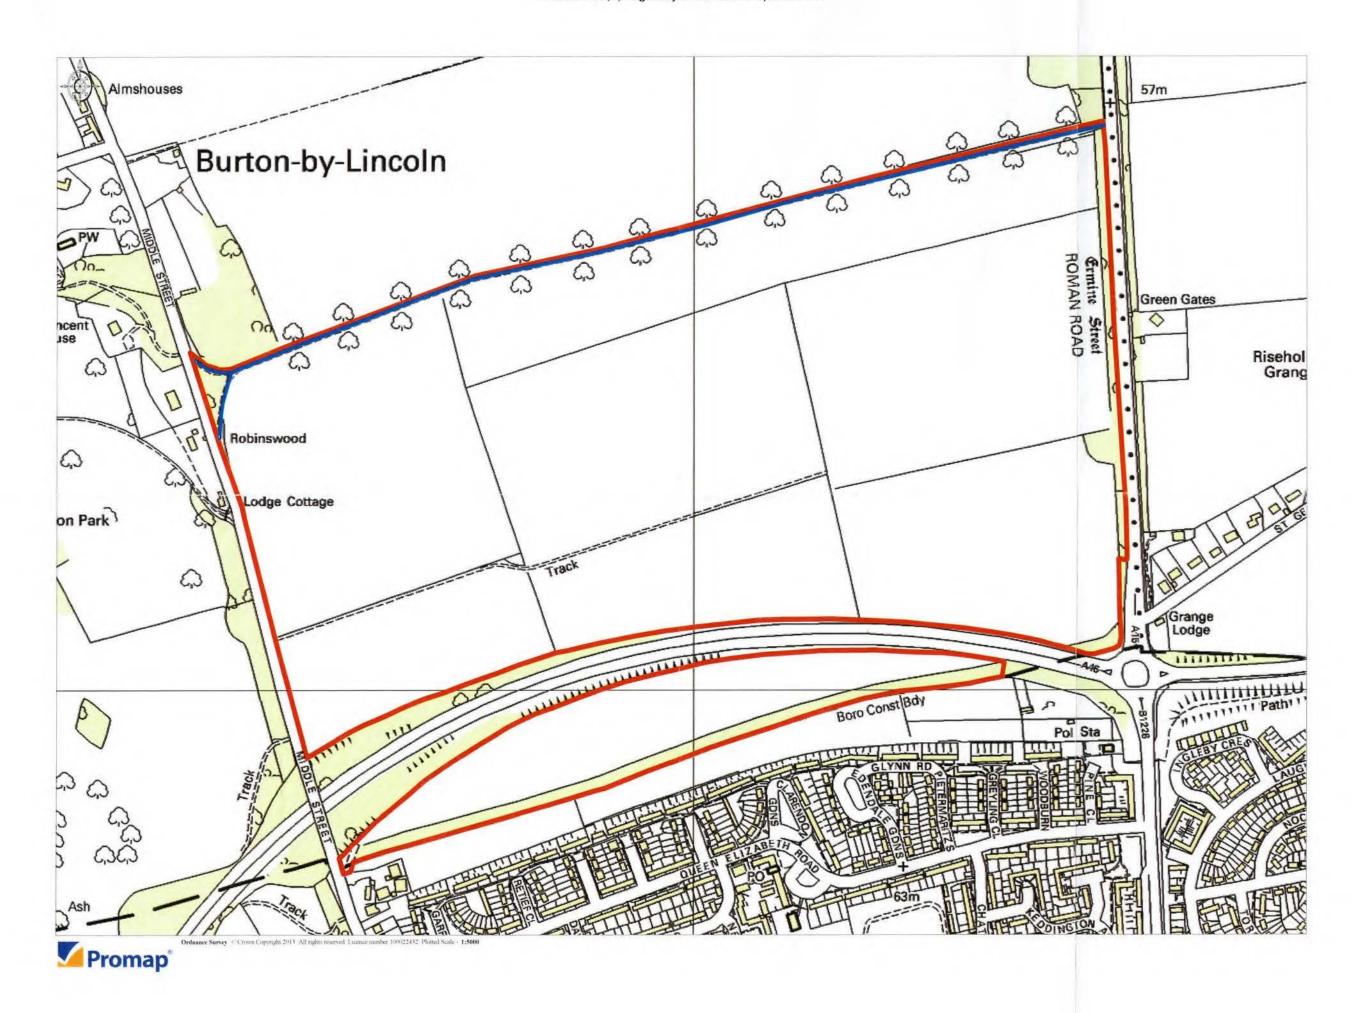

### **DEPOSIT OF STATEMENT AND MAP**

### SECTION 31(6) OF THE HIGHWAYS ACT 1980 (as amended by the Countryside and Rights of Way Act 2000)

| To: Lincolnshire County Council                        |                                                                                                                                                            |
|--------------------------------------------------------|------------------------------------------------------------------------------------------------------------------------------------------------------------|
| owner within the meaning to the all                    | day of CEBRUARY 1987 the cove section of the Act of the land known as Ellis Farm, f Lincolnshire more particularly delineated on the map hereon edged red. |
| 2. The aforementioned land lies in the                 | Parish of Burton-by-Lincoln in the Ward of Saxilby.                                                                                                        |
| 3. The ways coloured blue on the said                  | map have been dedicated as bridleways.                                                                                                                     |
| 4. No other ways over the land have b                  | een dedicated as highways.                                                                                                                                 |
| <ol><li>The deposit shall comprise this stat</li></ol> | ement and accompanying map.                                                                                                                                |
| Signed (Landowner)                                     | to de la                                                                                                               |
| Name (of Landowner - please print)                     | JAMES MICHAEL PORT                                                                                                                                         |
| Address (of Landowner - please print)                  | THE WICKET                                                                                                                                                 |
|                                                        | 3. WHITE HOUSE FARM BARNS                                                                                                                                  |
|                                                        | OLD BROYLE RS, CHICHETTER W. LISSER                                                                                                                        |
| Date:                                                  | 16/08/13 B193PH                                                                                                                                            |
|                                                        |                                                                                                                                                            |
| Signed (Landowner)                                     |                                                                                                                                                            |
| Name (of Landowner - please print)                     | HILARY FORT<br>THE WICKET<br>3 WILLIEHOUSE FARM BARNS                                                                                                      |
| Address (of Landowner - please print)                  |                                                                                                                                                            |
|                                                        | OLD BROYLE ROAD                                                                                                                                            |
|                                                        | CHICHESTER N. SUSSEX POIG 3PM                                                                                                                              |
| Date:                                                  | 16/08/13                                                                                                                                                   |
|                                                        |                                                                                                                                                            |