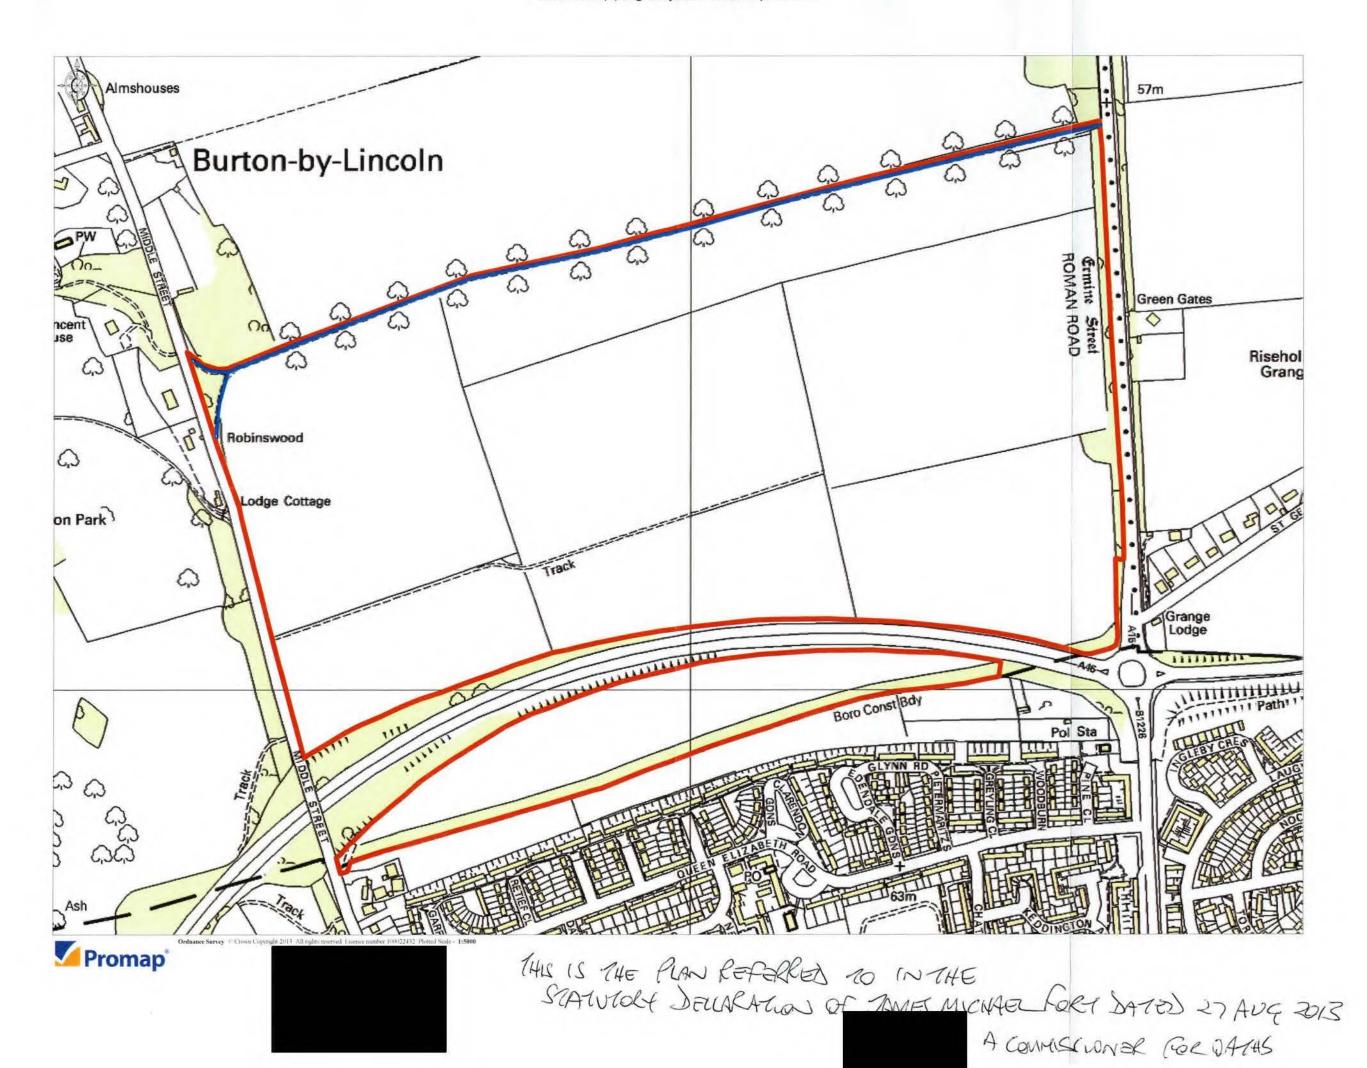

### STATUTORY DECLARATION

# SECTION 31(6) OF THE HIGHWAYS ACT 1980 (as amended by the Countryside and Rights of Way Act 2000)

|      | JAMES MICHAEL FORT DO SOLEMNLY AND SINCERELY ECLARE as follows:                                                                                                                                                                                     |
|------|-----------------------------------------------------------------------------------------------------------------------------------------------------------------------------------------------------------------------------------------------------|
| 1.   | I am and have been since the 27th day of FERLALY 1987 the joint owner of the land known as Ellis Farm, Burton-by-Lincoln in the County of Lincolnshire more particularly delineated on the map accompanying this declaration and thereon edged red. |
| 2.   | On the                                                                                                                                                                                                                                              |
| 3.   | No additional ways have been dedicated over land edged red on the map accompanying this declaration since the statement dated                                                                                                                       |
| AN   | ID I MAKE this solemn declaration on this 27th day of AUGUST 2013                                                                                                                                                                                   |
|      | eclared at [address]                                                                                                                                                                                                                                |
|      | Wilkin Chapman Grange<br>Solicitors<br>St Mary's Chambers                                                                                                                                                                                           |
| ,,,, | West St Mary's Gate Grimsby. DN31 1LD                                                                                                                                                                                                               |
|      |                                                                                                                                                                                                                                                     |
| Sig  | gnature of Landowner                                                                                                                                                                                                                                |
| (na  | ame of Landowner - please print) TAMES MICHAR FORT                                                                                                                                                                                                  |
| Ве   | fore me PAUL R VINCENCE                                                                                                                                                                                                                             |
| [8   | olicitor, Commissioner for Oaths o <del>r a Justice of the Pea</del> ce]                                                                                                                                                                            |
|      | Wilkin Chapman Grange                                                                                                                                                                                                                               |

Wilkin Chapman Grange Solicitors St Mary's Chambers West St Mary's Gate Grimsby DN31 1LD