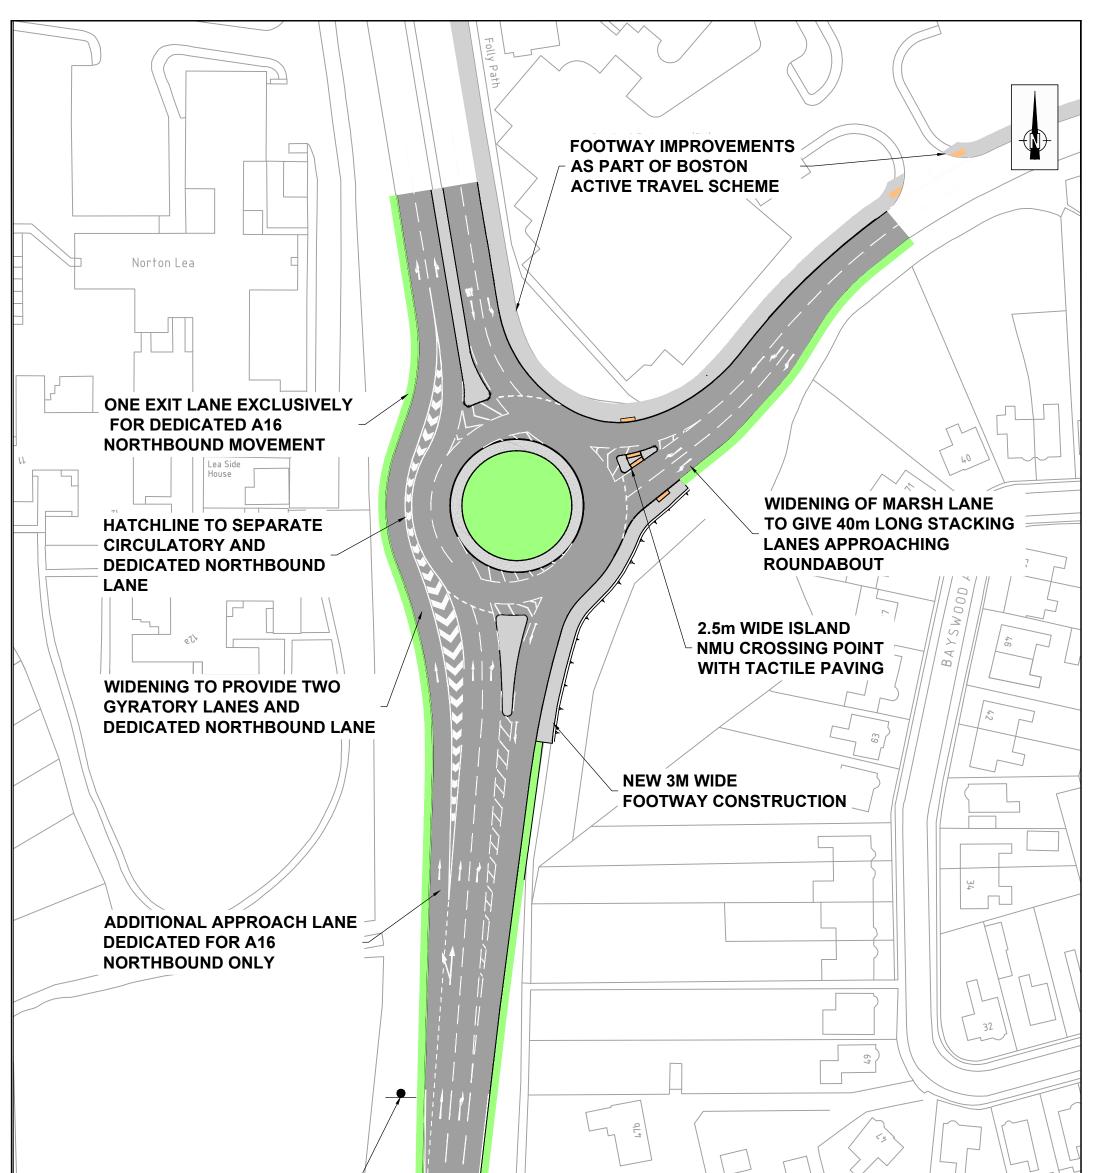

| NEW SIGNAGE ON A16<br>NORTHBOUND APPROACH<br>SHOWING ARRANGEMENT<br>OF JUNCTION AND LANE<br>ALLOCATION                                                                                                                                                                                                    |                                                        |                                                                                                                               |
|-----------------------------------------------------------------------------------------------------------------------------------------------------------------------------------------------------------------------------------------------------------------------------------------------------------|--------------------------------------------------------|-------------------------------------------------------------------------------------------------------------------------------|
| Scale: NTS (Do not scale from this drawing)<br>(@A3)                                                                                                                                                                                                                                                      |                                                        |                                                                                                                               |
| LINCOLNSHIRE COUNTY COUNCIL - Reproduced for<br>Ordnance Survey material with the permission of Ordnance<br>Survey on behalf of the Controller of Her Majesty Stattonory<br>Office © Crewn copyright and may lead to prosecution or civil<br>proceedings. OS Licence 100025370<br>0820 / 01 / 9500 Rev:A1 | TITLE<br>A16/MARSH LANE BOSTON<br>OPTION 1 COLOUR PLAN | Lincolnshiet<br>Highways Alliance<br>Howen service avenues<br>crown streter<br>the fill<br>caterial for access: (\$1527,9707) |