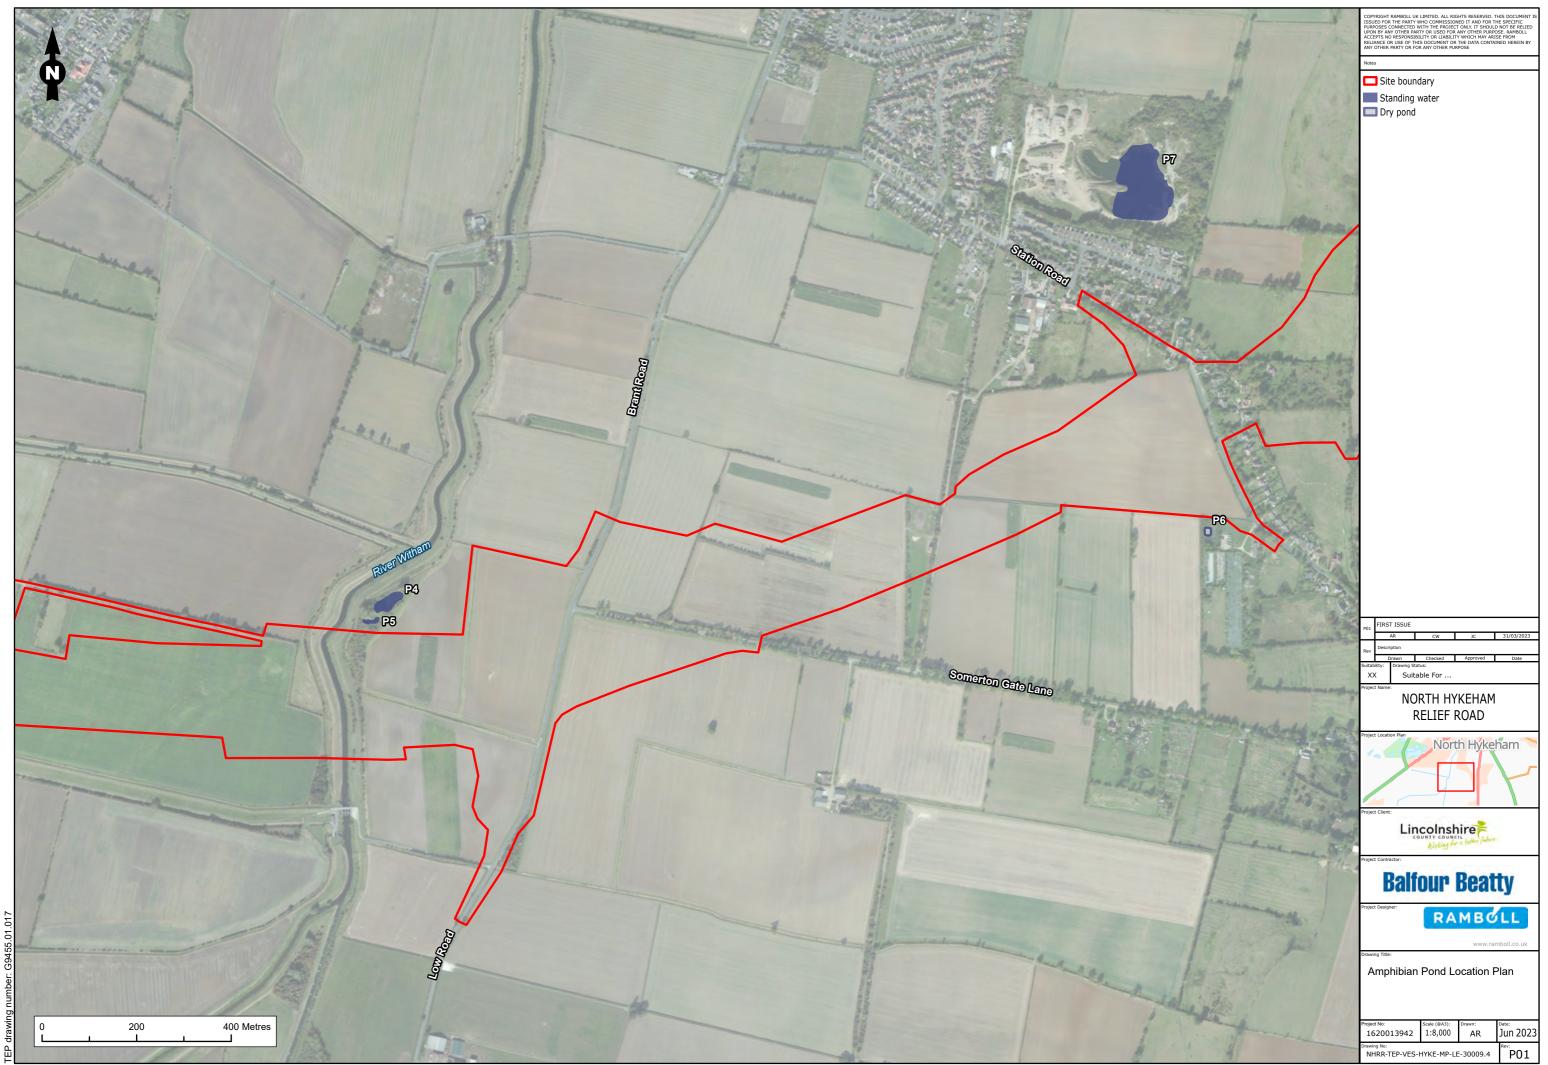

Spatial Reference: British National Grid, GCS OSGB 1936, Datum: OSGB 1936

Reproduced from Ordnance Survey digital map data © Crown copyright 2023. All rights reserved. Contains data from OS Zoomstack. Licence number 0100057890.