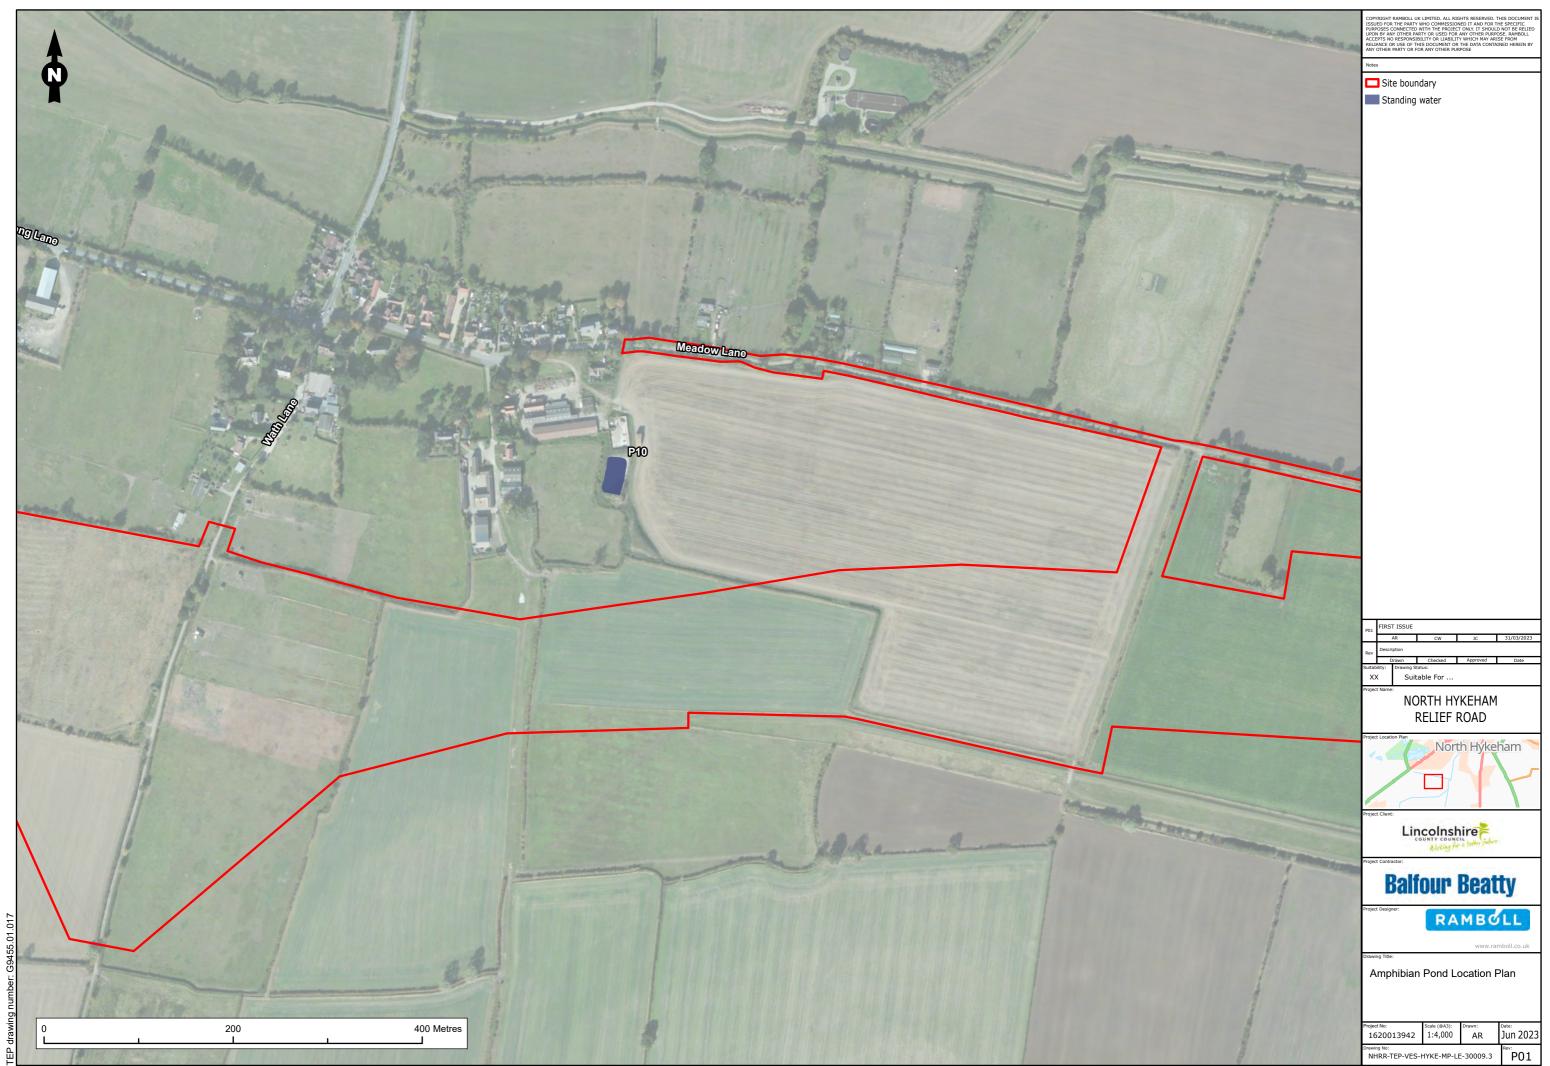

Spatial Reference: British National Grid, GCS OSGB 1936, Datum: OSGB 1936

Reproduced from Ordnance Survey digital map data © Crown copyright 2023. All rights reserved. Contains data from OS Zoomstack. Licence number 0100057890.