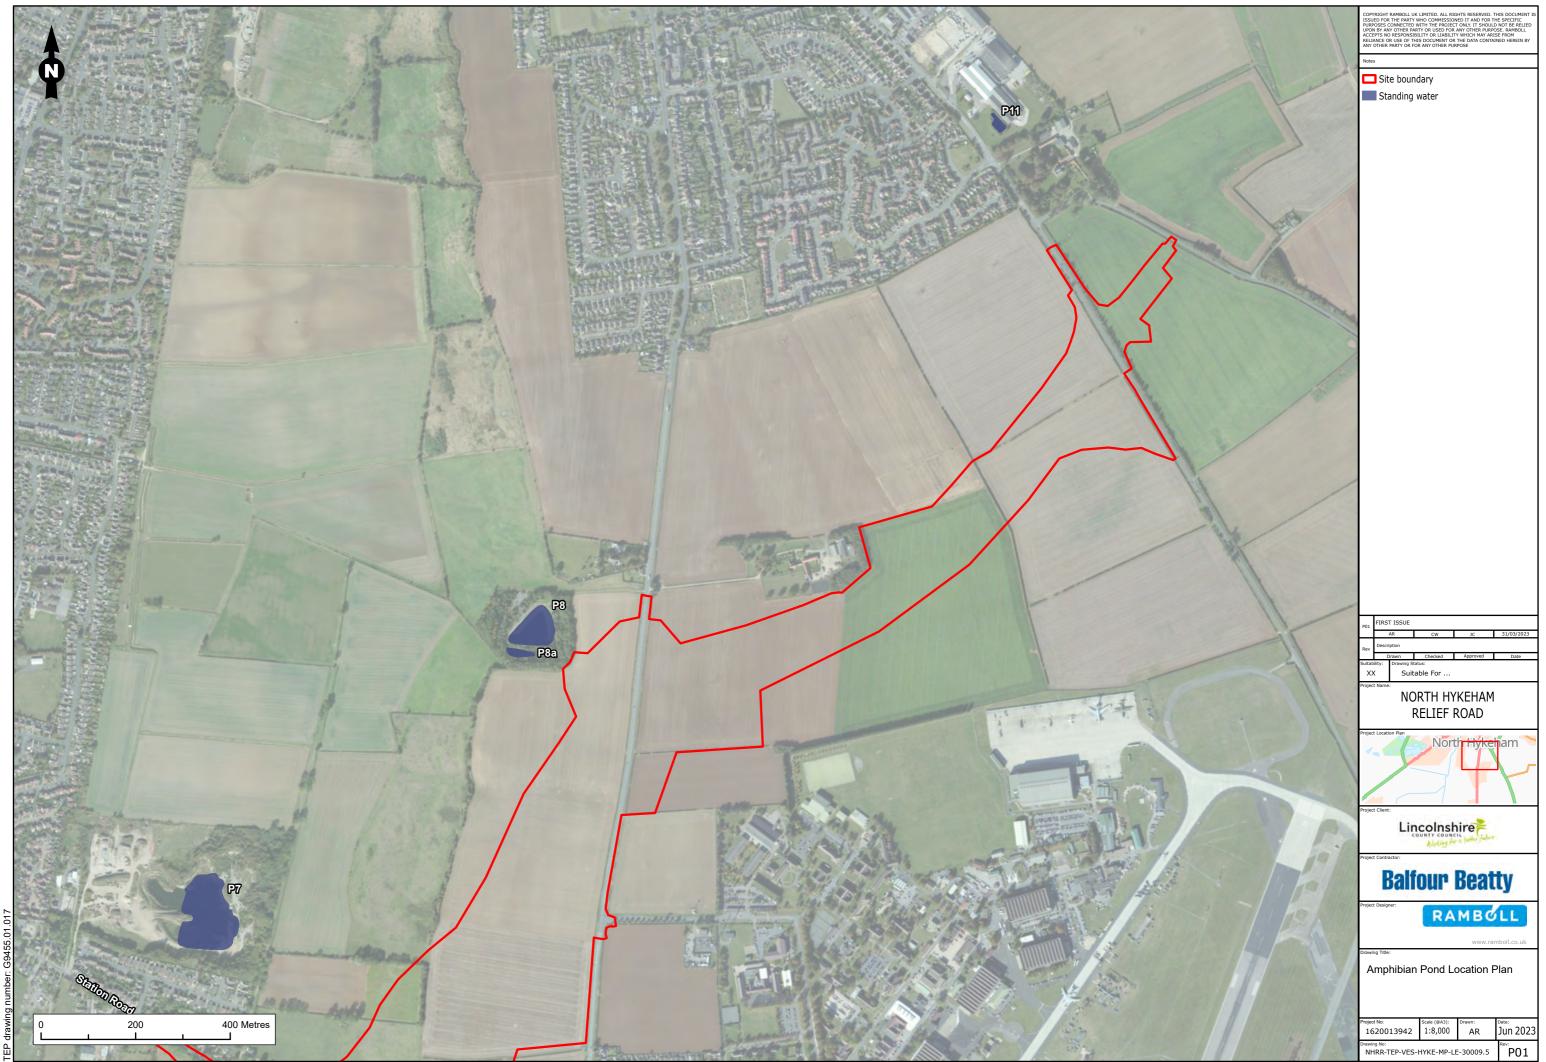

Reproduced from Ordnance Survey digital map data © Crown copyright 2023. All rights reserved. Contains data from OS Zoomstack. Licence number 0100057890.

Spatial Reference: British National Grid, GCS OSGB 1936, Datum: OSGB 1936

Spatial Reference: British National Grid, GCS OSGB 1936, Datum: OSGB 1936

Reproduced from Ordnance Survey digital map data © Crown copyright 2023. All rights reserved. Contains data from OS Zoomstack. Licence number 0100057890.

Spatial Reference: British National Grid, GCS OSGB 1936, Datum: OSGB 1936