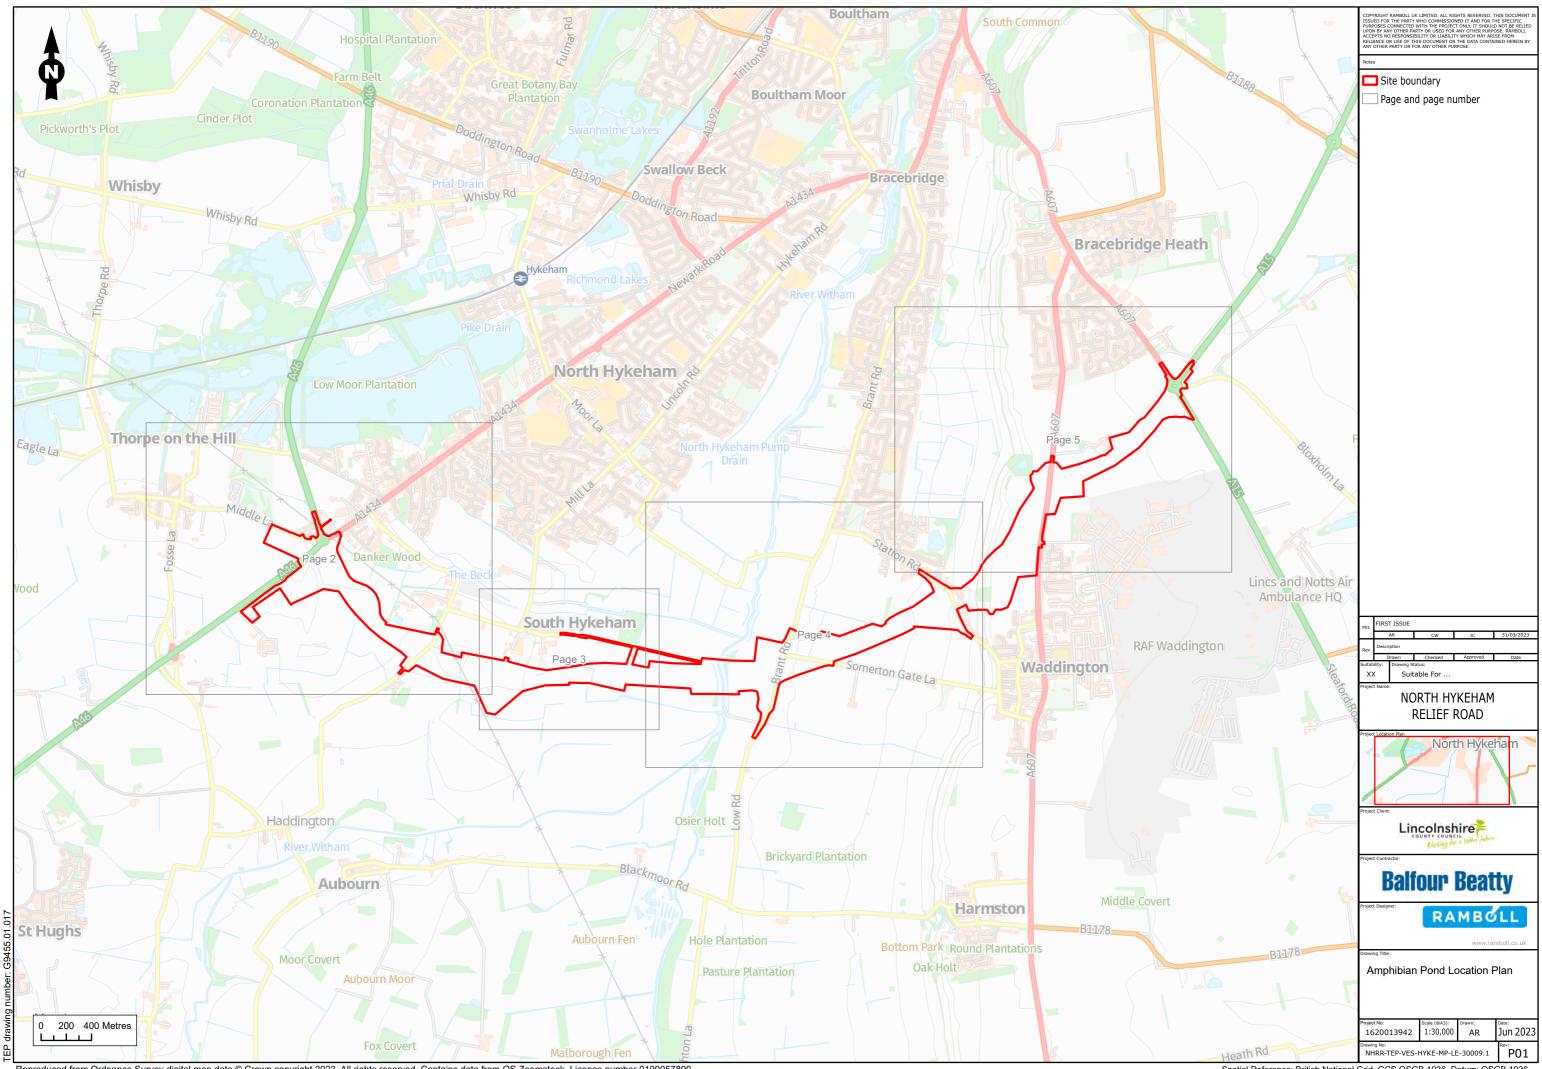

Reproduced from Ordnance Survey digital map data © Crown copyright 2023. All rights reserved. Contains data from OS Zoomstack. Licence number 0100057890.

Spatial Reference: British National Grid, GCS OSGB 1936, Datum: OSGB 1936