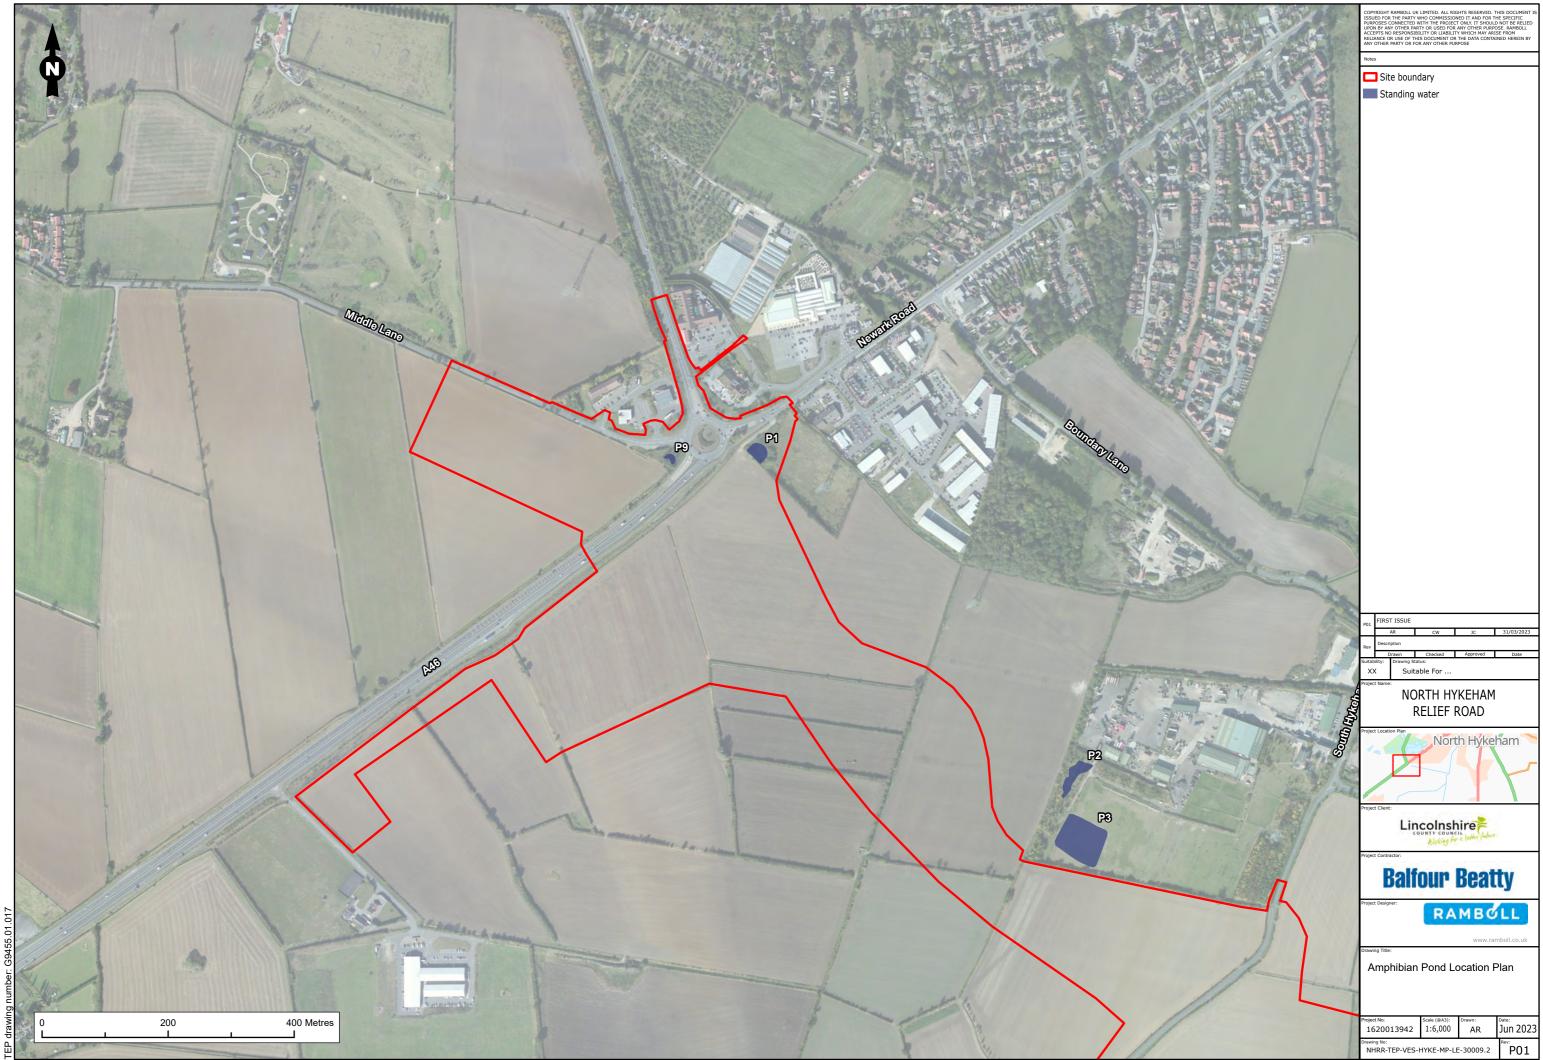

Spatial Reference: British National Grid, GCS OSGB 1936, Datum: OSGB 1936

Reproduced from Ordnance Survey digital map data © Crown copyright 2023. All rights reserved. Contains data from OS Zoomstack. Licence number 0100057890.