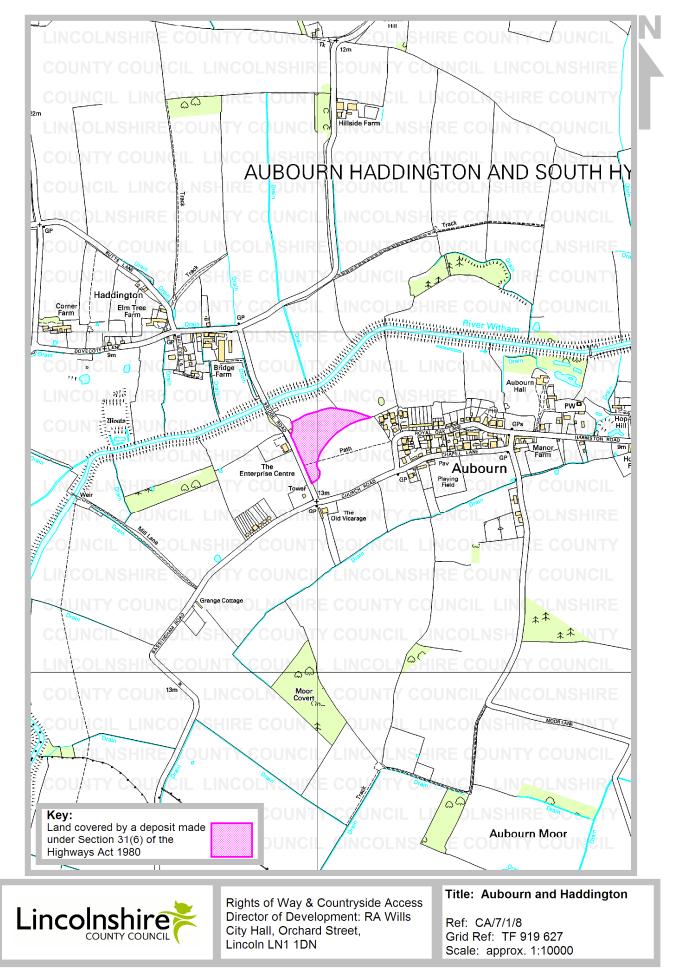

Parish: Title: Reference number: Aubourn and Haddington Land at Sibsey Wood CA/7/1/8

#### **Details about the Deposit**

| Landowner's name:                                            | The Woodland Trust                                 |
|--------------------------------------------------------------|----------------------------------------------------|
| Landowner's address:                                         | Autumn Park, Dysart Road, Grantham, Lincs NG31 6LL |
| Date of deposit of the map and statement:                    | 03 November 2000                                   |
| Date on which the map and statement expires:                 | 02 November 2010                                   |
| Geographic Location                                          |                                                    |
| Grid Reference:                                              | TF 919 627                                         |
| Address(es) and<br>postcode of any<br>buildings on the land: |                                                    |
| Postcodes covering the area land:                            | LN5 9                                              |
| Principal city or town<br>nearest to land:                   | Lincoln                                            |
| Parish:                                                      | Aubourn and Haddington                             |
| Electoral Division:                                          | Bassingham Rural                                   |
| District:                                                    | North Kesteven                                     |

This map is for information only and should not be regarded as the Definitive Map of Rights of Way. Reproduced from Ordnance Survey with the permission of the Controller of HMSO © Crown Copyright. Licence number 100025370.