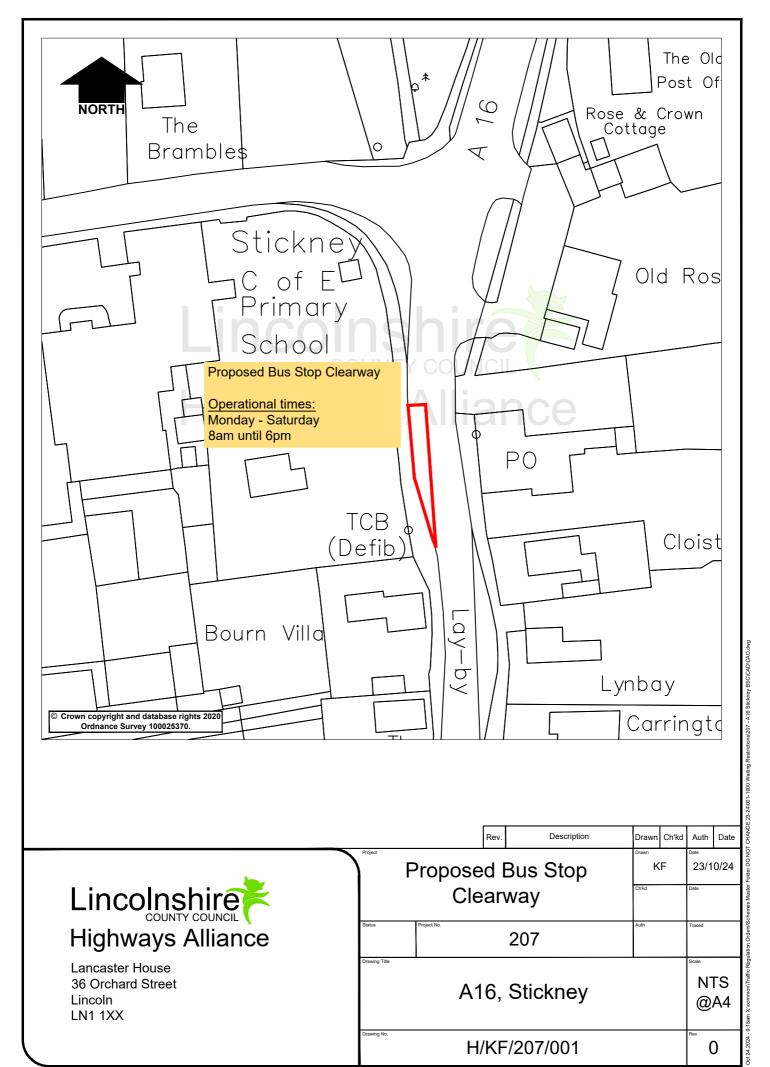

## LINCOLNSHIRE COUNTY COUNCIL BUS STOP CLEARWAY (STICKNEY – A16)

Notice is hereby given that Lincolnshire County Council propose to introduce a bus stop clearway as defined in the Traffic Signs Regulations and General Directions 2016 which will introduce the following restriction:

## NO STOPPING EXCEPT LOCAL BUSES MONDAY TO SATURDAY 8AM - 6PM

The bus stop clearway replaces the existing bus stop markings and will conform to the Regulations.

The clearway will ensure unrestricted access for scheduled bus services by prohibiting the stopping, waiting and loading of any vehicle except a bus.

The approximate length of road covered by the proposal is shown by a pink box on the plan below.

Comments must be made in writing to <u>Chief Executive - Lincolnshire County Council, Lancaster House, 36 Orchard Street, Lincoln, LN1 1XX or Email: TRO@lincolnshire.gov.uk</u> (For the attention of: Katie Fraser, Traffic Orders Section) by **Monday 17**<sup>th</sup> **February 2025** 