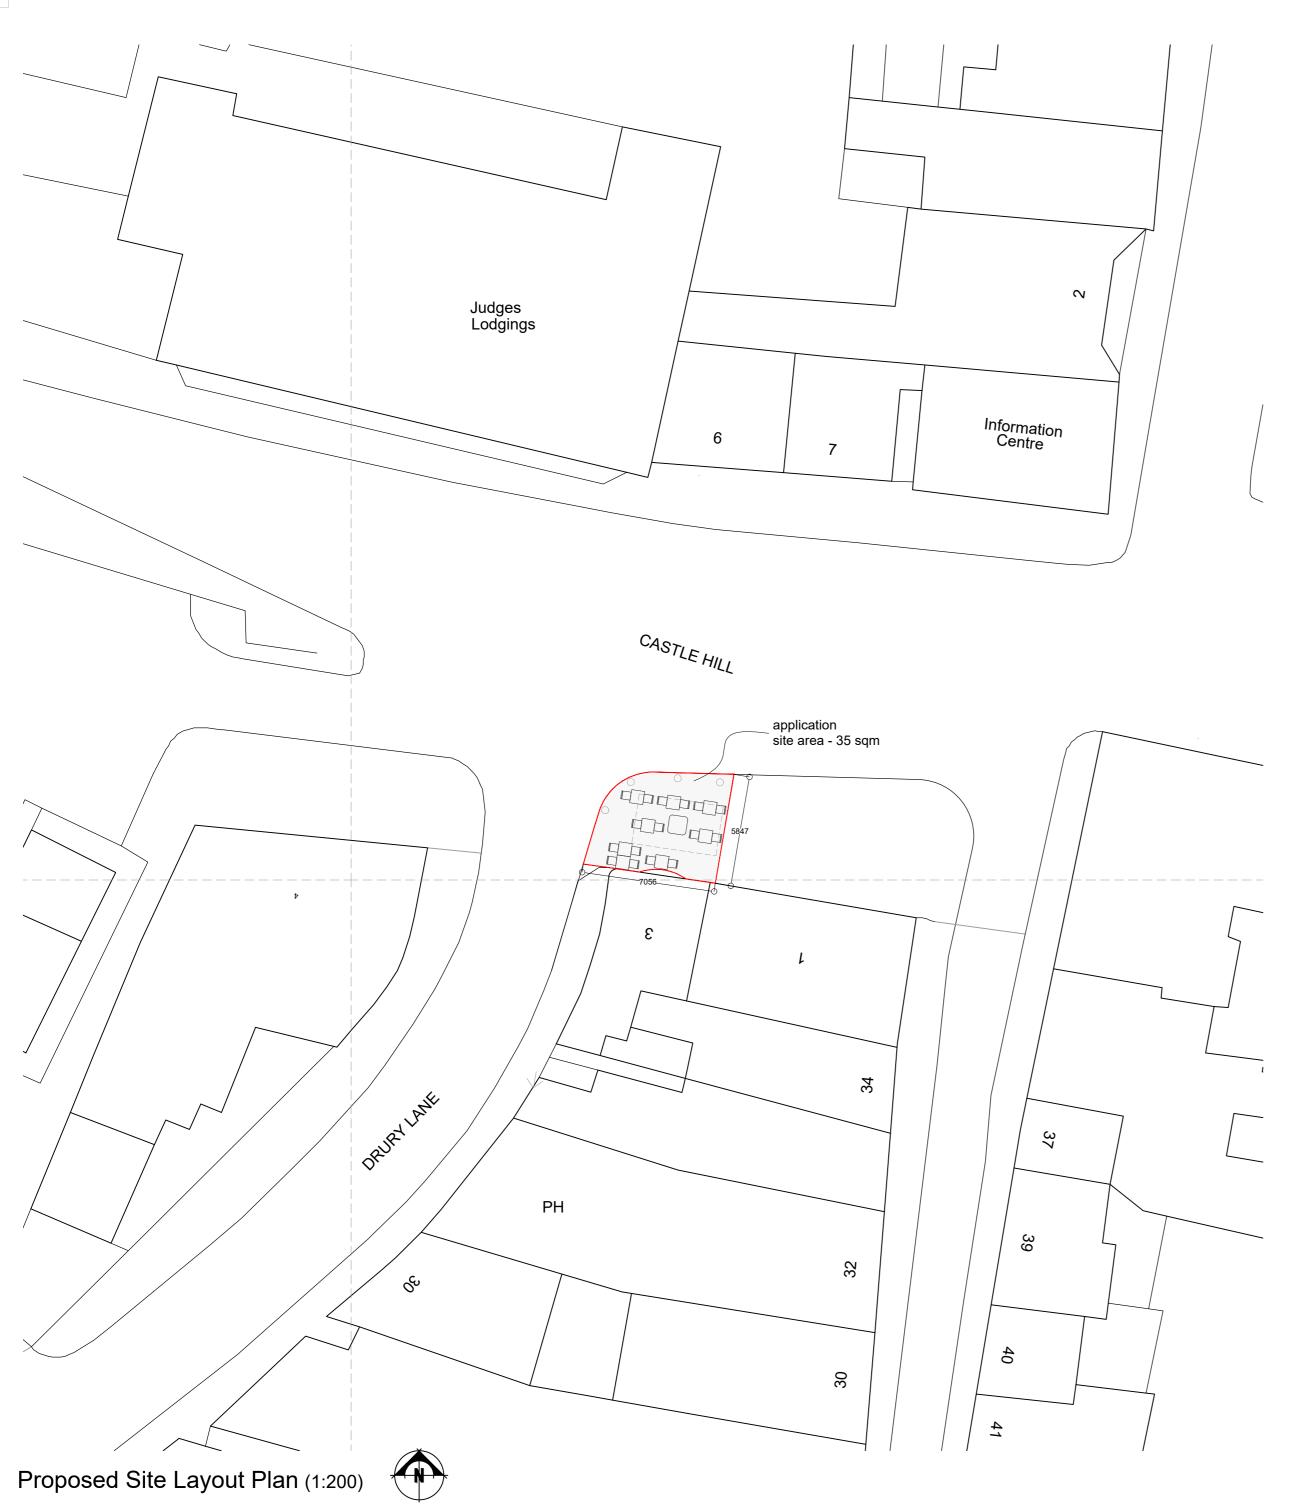

## **Public Notice**

Notice is hereby given that Lincolnshire County Council proposes to grant a licence, under powers contained in the Business and Planning Act 2020.

Nicusor Madalin Petre gave notice on 21/05/2025 by applying to Lincolnshire County Council for a 'Pavement Licence' at: 3 Castle Hill, Lincoln, LN1 3AA known as Olivares Tapas Restaurant.

## The application is for:

Tables: 9Chairs: 27

Menus or A boards: 0Parasols or umbrellas: 2

Planters: 8Litter bins: 3

Barriers or balustrades: 0

• Counters: 0

## In an enclosure measuring:

Length in metres: 5,750 cmWidth in metres: 4,500 cm