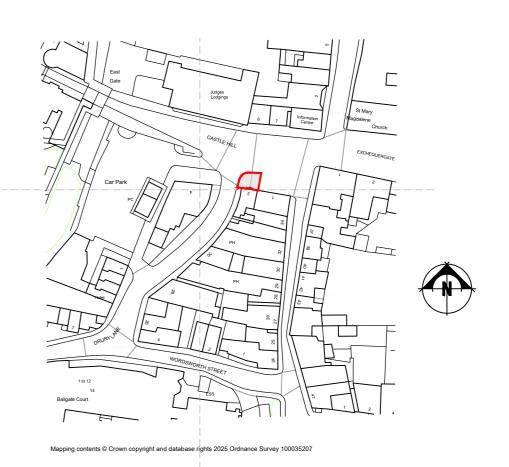

Sunday: 9am to 11.30pm

Use this link to provide feedback

Reference number: DRT-W3M-C3J

Access code: pgB-FJ0-ujQ

Proposed External Seating Area Plan (1:50)

Site Location Plan (1:1250)

| Client: Project Title: |       | Olivares Tapas Bar  External seating area plan 3 Castle Hill, Lincoln |                                                   |             |         |
|------------------------|-------|-----------------------------------------------------------------------|---------------------------------------------------|-------------|---------|
|                        |       |                                                                       |                                                   |             |         |
| Scale:                 | Date: | Drawn:                                                                | Project No.                                       | Drawing No. | Rev No. |
| as shown               | 05.25 | MC                                                                    | 864/OLI/0505                                      | A2-01       |         |
|                        | U     | •                                                                     | sions must be checked<br>terial form is permitted |             |         |