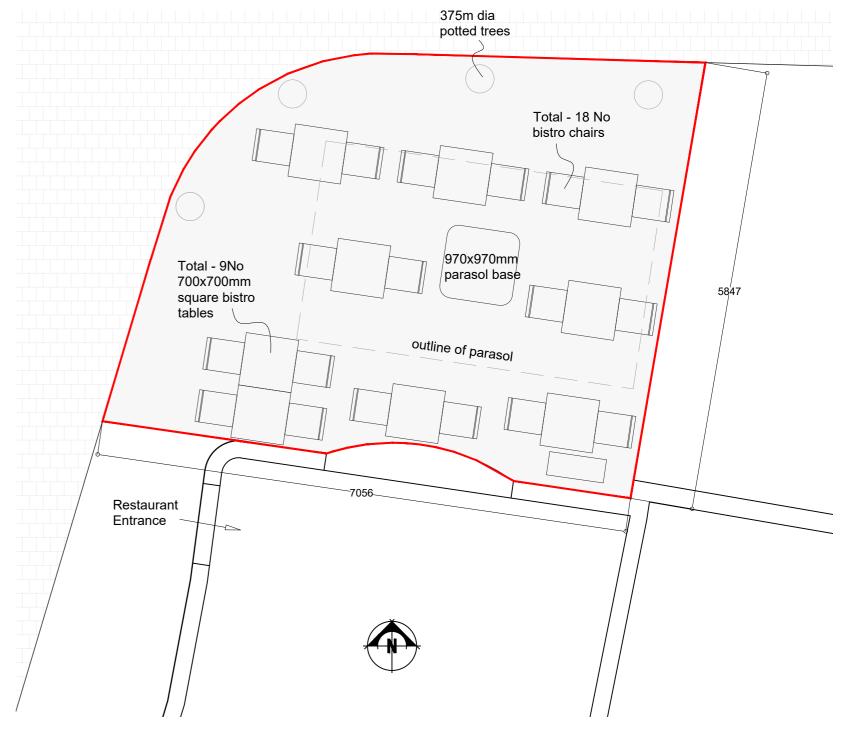

## The application is for:

Tables: 9Chairs: 27

Menus or A boards: 0Parasols or umbrellas: 2

Planters: 8Litter bins: 3

Barriers or balustrades: 0

• Counters: 0

## In an enclosure measuring:

Length in metres: 5,750 cmWidth in metres: 4,500 cm

Sunday: 9am to 11.30pm

Use this link to provide feedback

Reference number: DRT-W3M-C3J

Access code: pgB-FJ0-ujQ

Proposed External Seating Area Plan (1:50)

Site Location Plan (1:1250)

| Client: Project Title: |       | Olivares Tapas Bar  External seating area plan 3 Castle Hill, Lincoln |                                                   |             |         |
|------------------------|-------|-----------------------------------------------------------------------|---------------------------------------------------|-------------|---------|
|                        |       |                                                                       |                                                   |             |         |
| Scale:                 | Date: | Drawn:                                                                | Project No.                                       | Drawing No. | Rev No. |
| as shown               | 05.25 | MC                                                                    | 864/OLI/0505                                      | A2-01       |         |
|                        | U     | •                                                                     | sions must be checked<br>terial form is permitted |             |         |